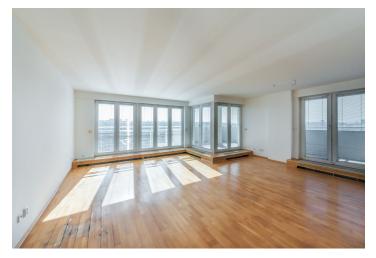

The interior consists of an over 40-meter living room with a terrace, a separate kitchen, 3 bedrooms with access to the 2nd terrace, 2 bathrooms, a cloakroom, and an entrance hall.

It features wooden floors, large-format plastic windows with interior blinds, built-in wardrobes, and a fully equipped kitchen. In 1 of the bedrooms, there is a built-in folding bed for guests. Heat is distributed via floor convectors; the heat source is the central boiler room in the house. The purchase price includes 2 garage parking spaces and a cellar.