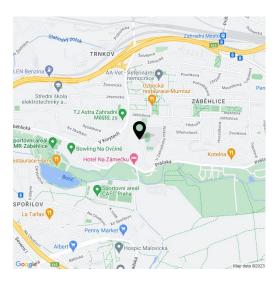

A bus stop with links to the Strašnická metro station (line A) (2-minute ride) is close to the building. All amenities are within easy reach: an elementary school is a few meters away, kindergartens, a health center, and a shopping center are also nearby. There are plenty of opportunities for active recreation, bike trails and hiking paths, the Hamr Sport center with a gym, and beach volleyball, tennis, and squash courts.