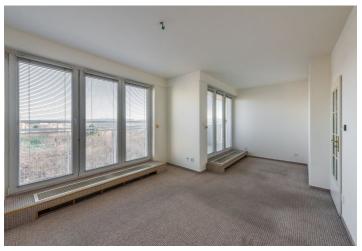

\* Area of the unit according to the Civil Code. The area consists of the sum total area of the entire unit bounded by perimeter walls.

This bright and spacious apartment with 2 parking spaces and 2 terraces overlooking the surrounding area is situated on the top floor of a five-story apartment building with a reception. The building is located in a quiet green area of Záběhlice near a natural park along the Botič River.

The interior consists of an over 40-meter living room with a terrace, a separate kitchen, 3 bedrooms with access to the 2nd terrace, 2 bathrooms, a cloakroom, and an entrance hall.

It features wooden floors, large-format plastic windows with interior blinds, built-in wardrobes, and a fully equipped kitchen. In 1 of the bedrooms, there is a built-in folding bed for guests. Heat is distributed via floor convectors; the heat source is the central boiler room in the house. The purchase price includes 2 garage parking spaces and a cellar.