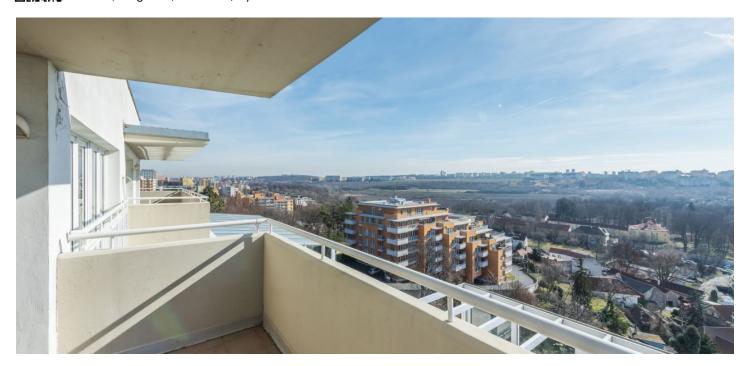

\* Area of the unit according to the Civil Code. The area consists of the sum total area of the entire unit bounded by perimeter walls.

This bright and spacious apartment with 2 parking spaces and 2 terraces overlooking the surrounding area is situated on the top floor of a five-story apartment building with a reception. The building is located in a quiet green area of Záběhlice near a natural park along the Botič River.

The interior consists of an over 40-meter living room with a terrace, a separate kitchen, 3 bedrooms with access to the 2nd terrace, 2 bathrooms, a cloakroom, and an entrance hall.

It features wooden floors, large-format plastic windows with interior blinds, built-in wardrobes, and a fully equipped kitchen. In 1 of the bedrooms, there is a built-in folding bed for guests. Heat is distributed via floor convectors; the heat source is the central boiler room in the house. The purchase price includes 2 garage parking spaces and a cellar.

Interior 142.7 m<sup>2</sup>, terraces 45 m<sup>2</sup> (24 m<sup>2</sup> and 21 m<sup>2</sup>).

Brno