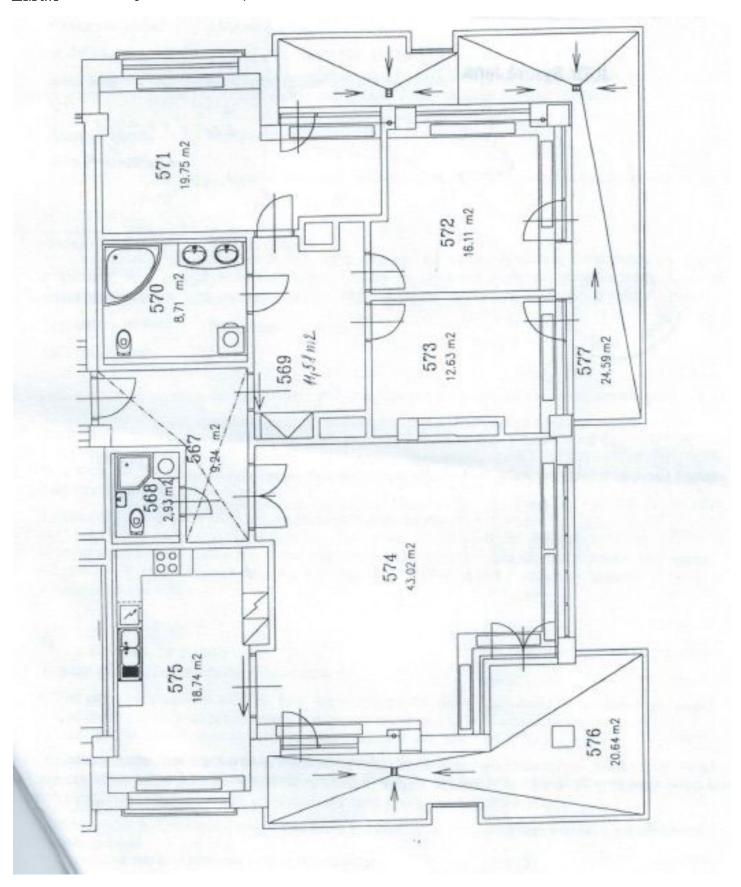

The interior consists of an over 40-meter living room with a terrace, a separate kitchen, 3 bedrooms with access to the 2nd terrace, 2 bathrooms, a cloakroom, and an entrance hall.

It features wooden floors, large-format plastic windows with interior blinds, built-in wardrobes, and a fully equipped kitchen. In 1 of the bedrooms, there is a built-in folding bed for guests. Heat is distributed via floor convectors; the heat source is the central boiler room in the house. The purchase price includes 2 garage parking spaces and a cellar.

Interior 142.7 m<sup>2</sup>, terraces 45 m<sup>2</sup> (24 m<sup>2</sup> and 21 m<sup>2</sup>).

Brno