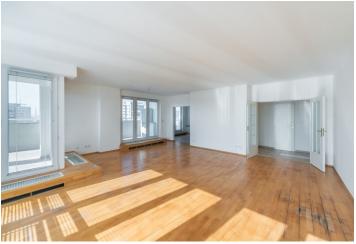

The interior consists of an over 40-meter living room with a terrace, a separate kitchen, 3 bedrooms with access to the 2nd terrace, 2 bathrooms, a cloakroom, and an entrance hall.

It features wooden floors, large-format plastic windows with interior blinds, built-in wardrobes, and a fully equipped kitchen. In 1 of the bedrooms, there is a built-in folding bed for guests. Heat is distributed via floor convectors; the heat source is the central boiler room in the house. The purchase price includes 2 garage parking spaces and a cellar.