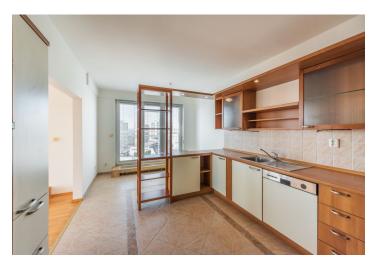

The interior consists of an over 40-meter living room with a terrace, a separate kitchen, 3 bedrooms with access to the 2nd terrace, 2 bathrooms, a cloakroom, and an entrance hall.

It features wooden floors, large-format plastic windows with interior blinds, built-in wardrobes, and a fully equipped kitchen. In 1 of the bedrooms, there is a built-in folding bed for guests. Heat is distributed via floor convectors; the heat source is the central boiler room in the house. The purchase price includes 2 garage parking spaces and a cellar.