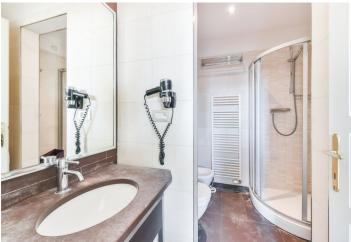

The layout consists of a living room with a kitchen, 1 bedroom, and 2 bathrooms (shower, sink, bidet, toilet/bathtub, sink, bidet, toilet).

Features include **parquet flooring** (tiles in the bathrooms), exposed beams, remote-controlled skylights with blinds, a security entrance door with electronic access, and a kitchen with basic appliances. Residents can use the lounge and fitness center in the basement of the house.