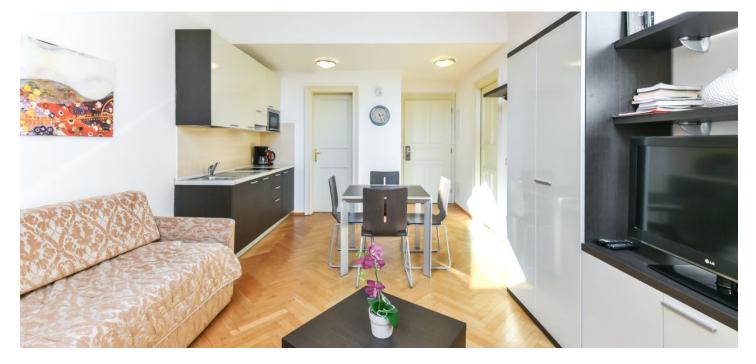

\* Area of the unit according to the Civil Code. The area consists of the sum total area of the entire unit bounded by perimeter walls.

This attic apartment with 2 bathrooms is located on the 5th floor of a completely renovated apartment building with an elevator. The building is set on a side street on the border of New Town and Vinohrady, within walking distance of the center and close to public transport stops.

The layout consists of a living room with a kitchen, 1 bedroom, and 2 bathrooms (shower, sink, bidet, toilet/bathtub, sink, bidet, toilet).

Features include **parquet flooring** (tiles in the bathrooms), exposed beams, remote-controlled skylights with blinds, a security entrance door with electronic access, and a kitchen with basic appliances. Residents can use the lounge and fitness center in the basement of the house.