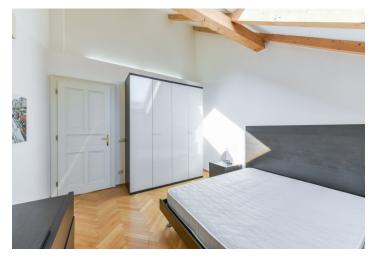

The layout consists of a living room with a kitchen, 1 bedroom, and 2 bathrooms (shower, sink, bidet, toilet/bathtub, sink, bidet, toilet).

Features include **parquet flooring** (tiles in the bathrooms), exposed beams, remote-controlled skylights with blinds, a security entrance door with electronic access, and a kitchen with basic appliances. Residents can use the lounge and fitness center in the basement of the house.