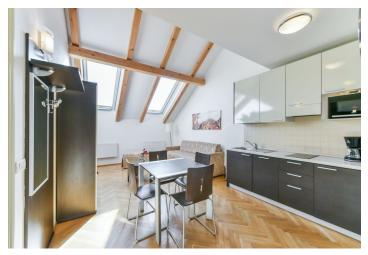

\* Area of the unit according to the Civil Code. The area consists of the sum total area of the entire unit bounded by perimeter walls.

This attic apartment with 2 bathrooms is located on the 5th floor of a completely renovated apartment building with an elevator. The building is set on a side street on the border of New Town and Vinohrady, within walking distance of the center and close to public transport stops.

The layout consists of a living room with a kitchen, 1 bedroom, and 2 bathrooms (shower, sink, bidet, toilet/bathtub, sink, bidet, toilet).

Features include **parquet flooring** (tiles in the bathrooms), exposed beams, remote-controlled skylights with blinds, a security entrance door with electronic access, and a kitchen with basic appliances. Residents can use the lounge and fitness center in the basement of the house.