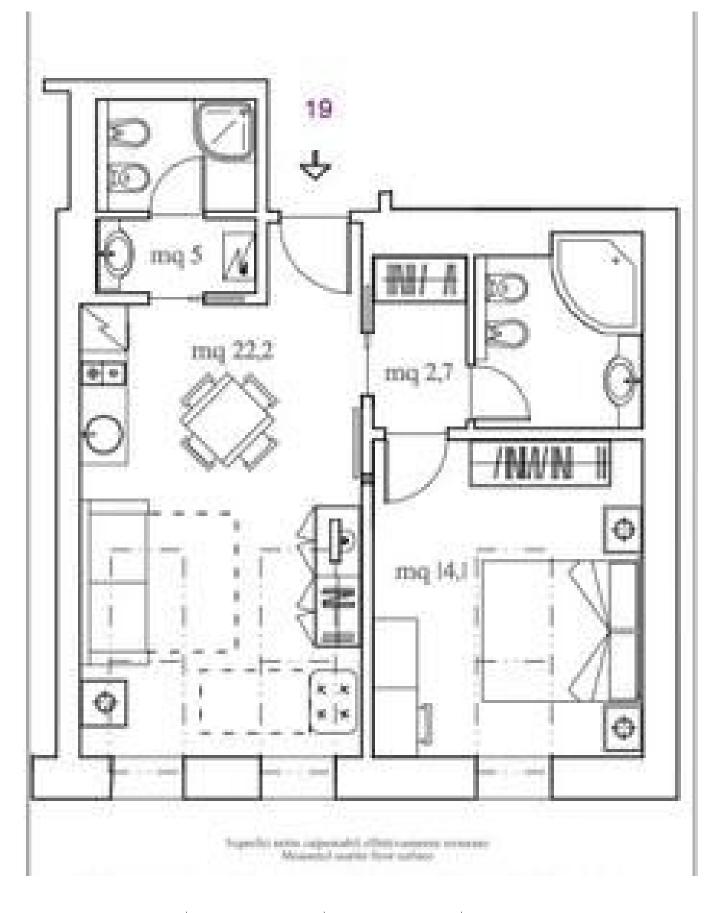

The layout consists of a living room with a kitchen, 1 bedroom, and 2 bathrooms (shower, sink, bidet, toilet/bathtub, sink, bidet, toilet).

Features include **parquet flooring** (tiles in the bathrooms), exposed beams, remote-controlled skylights with blinds, a security entrance door with electronic access, and a kitchen with basic appliances. Residents can use the lounge and fitness center in the basement of the house.

Interior 48.7 m<sup>2</sup>.

In addition to regular property viewings, we also offer **real time video viewings** via WhatsApp, FaceTime, Messenger, Skype, and other apps.

Svoboda & Williams s.r.o. info@svoboda-williams.com www.svoboda-williams.com Prague +420 257 328 281 +420 724 551 238 Brno +420 543 250 711 +420 724 551 238