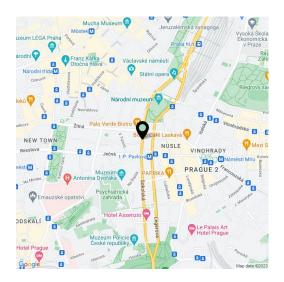

Close to the center of Prague, in close proximity of **Wenceslas Square** and **Charles Square**. A tram stop and **I. P. Pavlova square** with a metro station (C line) is a few steps away, the Museum metro transfer station (A and C lines) can be reached on foot in several minutes. There are many restaurants, cafes, small shops, theaters, cinemas, as well as a medical clinic and a pharmacy in the neighborhood. The nearby **Catherine's Garden** provides greenery and space to relax in.