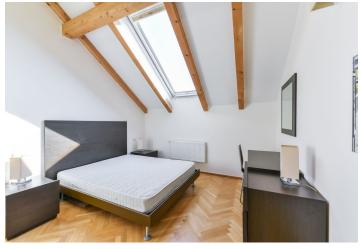

The layout consists of a living room with a kitchen, 1 bedroom, and 2 bathrooms (shower, sink, bidet, toilet/bathtub, sink, bidet, toilet).

Features include **parquet flooring** (tiles in the bathrooms), exposed beams, remote-controlled skylights with blinds, a security entrance door with electronic access, and a kitchen with basic appliances. Residents can use the lounge and fitness center in the basement of the house.