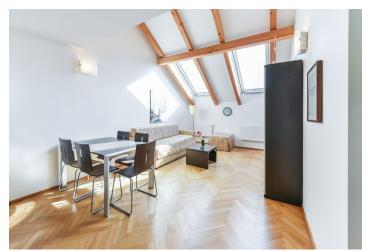

\* Area of the unit according to the Civil Code. The area consists of the sum total area of the entire unit bounded by perimeter walls.

This attic apartment with 2 bathrooms is located on the 5th floor of a completely renovated apartment building with an elevator. The house is set on a side street on the border of New Town and Vinohrady, within walking distance of the center and close to public transport stops.

The layout consists of a living room with a kitchen, 1 bedroom, and 2 bathrooms (shower, sink, bidet, toilet/bathtub, sink, bidet, toilet).

Features include **parquet flooring** (tiles in the bathrooms), exposed beams, remote-controlled skylights with blinds, a security entrance door with electronic access, and a kitchen with basic appliances. Residents can use the lounge and fitness center in the basement of the house.