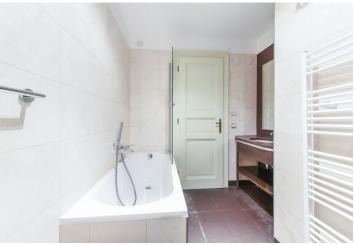

The layout consists of a living room with a kitchen, 1 bedroom, and 2 bathrooms (shower, sink, bidet, toilet/bathtub, sink, bidet, toilet).

Features include **parquet flooring** (tiles in the bathrooms), exposed beams, remote-controlled skylights with blinds, a security entrance door with electronic access, and a kitchen with basic appliances. Residents can use the lounge and fitness center in the basement of the house.