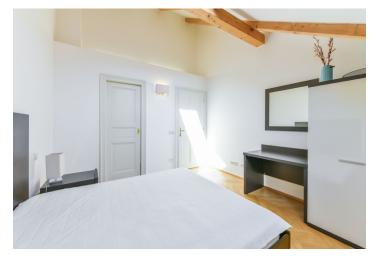

The layout consists of a living room with a kitchen, 1 bedroom, and 2 bathrooms (shower, sink, bidet, toilet/bathtub, sink, bidet, toilet).

Features include **parquet flooring** (tiles in the bathrooms), exposed beams, remote-controlled skylights with blinds, a security entrance door with electronic access, and a kitchen with basic appliances. Residents can use the lounge and fitness center in the basement of the house.