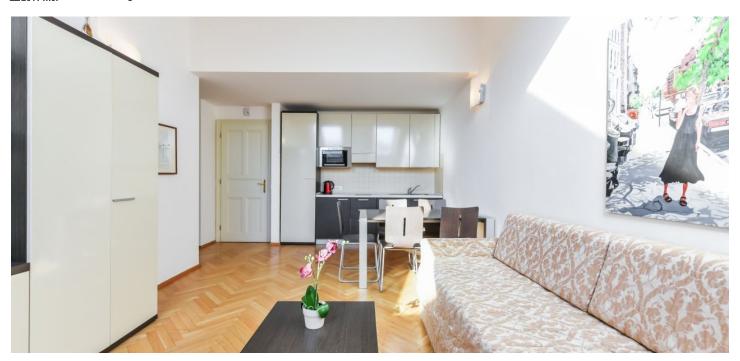

\* Area of the unit according to the Civil Code. The area consists of the sum total area of the entire unit bounded by perimeter walls.

This attic apartment with 2 bathrooms is located on the 5th floor of a completely renovated apartment building with an elevator. The house is set on a side street on the border of New Town and Vinohrady, within walking distance of the center and close to public transport stops.

The layout consists of a living room with a kitchen, 1 bedroom, and 2 bathrooms (shower, sink, bidet, toilet/bathtub, sink, bidet, toilet).

Features include **parquet flooring** (tiles in the bathrooms), exposed beams, remote-controlled skylights with blinds, a security entrance door with electronic access, and a kitchen with basic appliances. Residents can use the lounge and fitness center in the basement of the house.