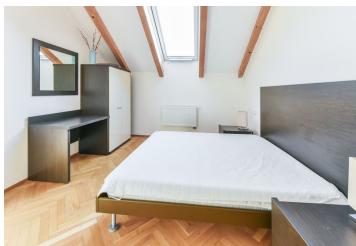

The layout consists of a living room with a kitchen, 1 bedroom, and 2 bathrooms (shower, sink, bidet, toilet/bathtub, sink, bidet, toilet).

Features include **parquet flooring** (tiles in the bathrooms), exposed beams, remote-controlled skylights with blinds, a security entrance door with electronic access, and a kitchen with basic appliances. Residents can use the lounge and fitness center in the basement of the house.