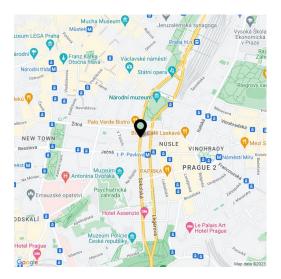

Close to the center of Prague, in close proximity of **Wenceslas Square** and **Charles Square**. A tram stop and I. P. Pavlova square with a metro station (C line) are several steps away, the Museum metro transfer station (A and C lines) can be reached on foot in a few minutes. There are many restaurants, cafes, small shops, theaters, cinemas, as well as a medical clinic and a pharmacy in the neighborhood. The nearby **Catherine's Garden** provides greenery and space for relaxation.