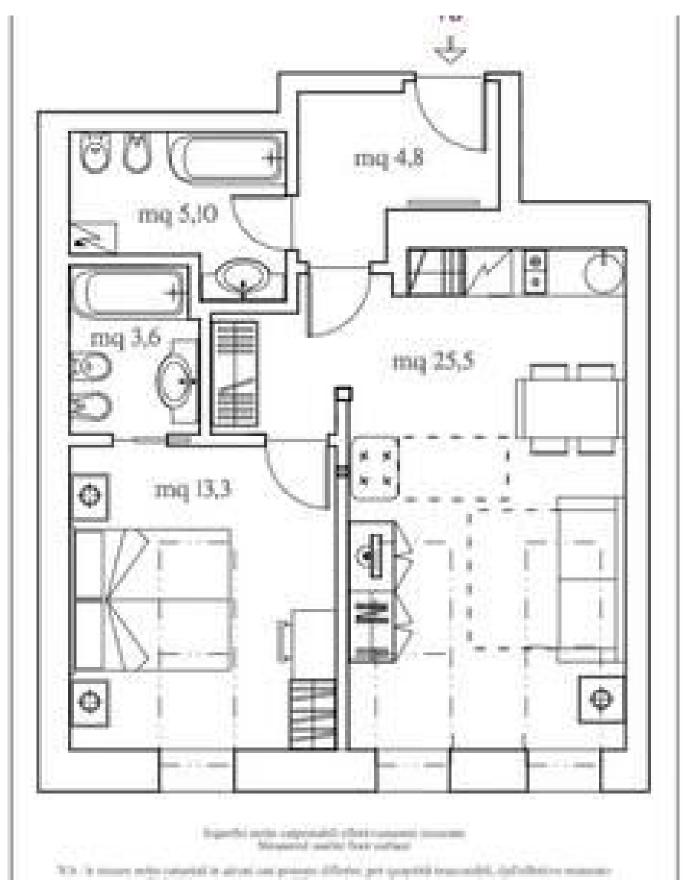

The layout consists of a living room with a kitchen, 1 bedroom, and 2 bathrooms (shower, sink, bidet, toilet/bathtub, sink, bidet, toilet).

Features include **parquet flooring** (tiles in the bathrooms), exposed beams, remote-controlled skylights with blinds, a security entrance door with electronic access, and a kitchen with basic appliances. Residents can use the lounge and fitness center in the basement of the house.

Interior 51.9 m<sup>2</sup>.

In addition to regular property viewings, we also offer **real time video viewings** via WhatsApp, FaceTime, Messenger, Skype, and other apps.