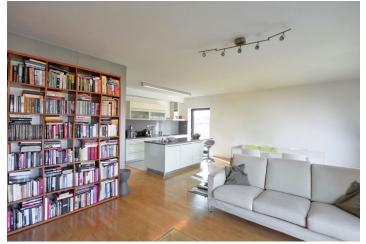

The interior includes living room with fully fitted open kitchen, dining area, and access to balcony, bedroom with en-suite bathroom (walk-in shower, toilet), other 2 bedrooms, bathroom with bathtub, shower, and toilet, utility room, and entrance hall.