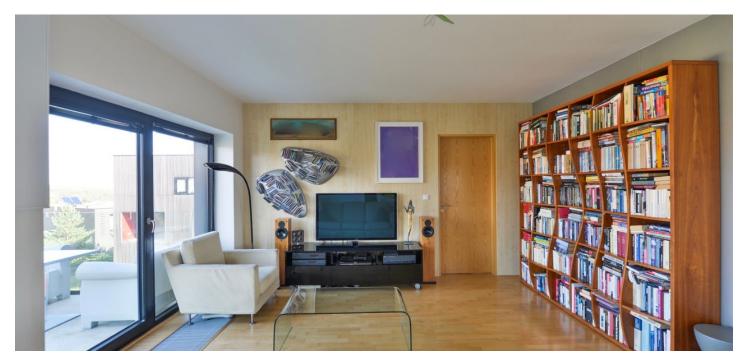

The interior includes living room with fully fitted open kitchen, dining area, and access to balcony, bedroom with en-suite bathroom (walk-in shower, toilet), other 2 bedrooms, bathroom with bathtub, shower, and toilet, utility room, and entrance hall.

Wooden floors, tiles, large French windows, built-in wardrobes and storage in the bedrooms, security entry door, automatic sliding external shade panels, gas boiler, Bosch appliances, washer, dryer, TV, video entry phone, alarm, basement storage unit (10 m²), camera system. Service charges, reception, security, grounds maintenance and water approx. CZK 5500 per month. Gas and electricity will be transferred to the tenant. Available from March 15th, 2019.