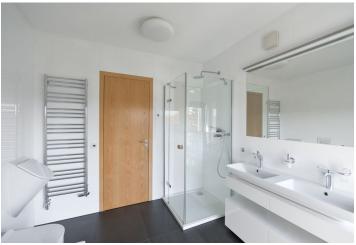

The interior includes living room with fully fitted open kitchen, dining area, and access to balcony, bedroom with en-suite bathroom (walk-in shower, toilet), other 2 bedrooms, bathroom with bathtub, shower, and toilet, utility room, and entrance hall.

Wooden floors, tiles, large French windows, built-in wardrobes and storage in the bedrooms, security entry door, automatic sliding external shade panels, gas boiler, Bosch appliances, washer, dryer, TV, video entry phone, alarm, basement storage unit (10 m²), camera system. Service charges, reception, security, grounds maintenance and water approx. CZK 5500 per month. Gas and electricity will be transferred to the tenant. Available from March 15th, 2019.