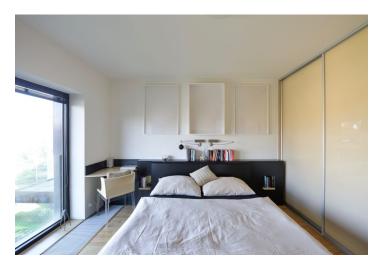

The interior includes living room with fully fitted open kitchen, dining area, and access to balcony, bedroom with en-suite bathroom (walk-in shower, toilet), other 2 bedrooms, bathroom with bathtub, shower, and toilet, utility room, and entrance hall.

Wooden floors, tiles, large French windows, built-in wardrobes and storage in the bedrooms, security entry door, automatic sliding external shade panels, gas boiler, Bosch appliances, washer, dryer, TV, video entry phone, alarm, basement storage unit (10 m²), camera system. Service charges, reception, security, grounds maintenance and water approx. CZK 5500 per month. Gas and electricity will be transferred to the tenant. Available from March 15th, 2019.