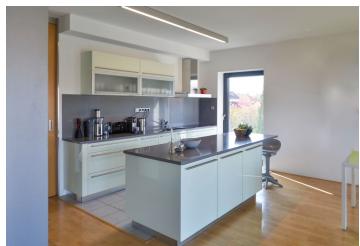

The interior includes living room with fully fitted open kitchen, dining area, and access to balcony, bedroom with en-suite bathroom (walk-in shower, toilet), other 2 bedrooms, bathroom with bathtub, shower, and toilet, utility room, and entrance hall.

Wooden floors, tiles, large French windows, built-in wardrobes and storage in the bedrooms, security entry door, automatic sliding external shade panels, gas boiler, Bosch appliances, washer, dryer, TV, video entry phone, alarm, basement storage unit (10 m²), camera system. Service charges, reception, security, grounds maintenance and water approx. CZK 5500 per month. Gas and electricity will be transferred to the tenant. Available from March 15th, 2019.