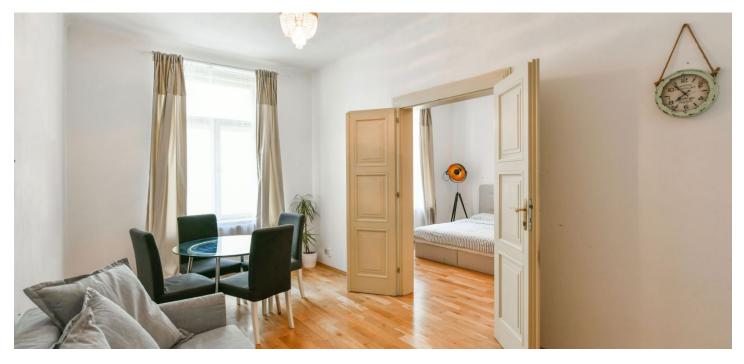

The layout of the apartment consists of an entrance hall leading to the kitchen, one of the bedrooms, and a bathroom with a shower. The second bedroom is accessible from the living room and has a bathroom (with a **bathtub**), which is also accessible from the 1st bedroom. The apartment has a **wooden floor** and **renovated**, **wooden doors** and **windows**. The **windows are oriented toward the north and east onto a quiet courtyard.** The unit was **reconstruction in 2009** and is currently being used as a short-term rental, which is still possible.