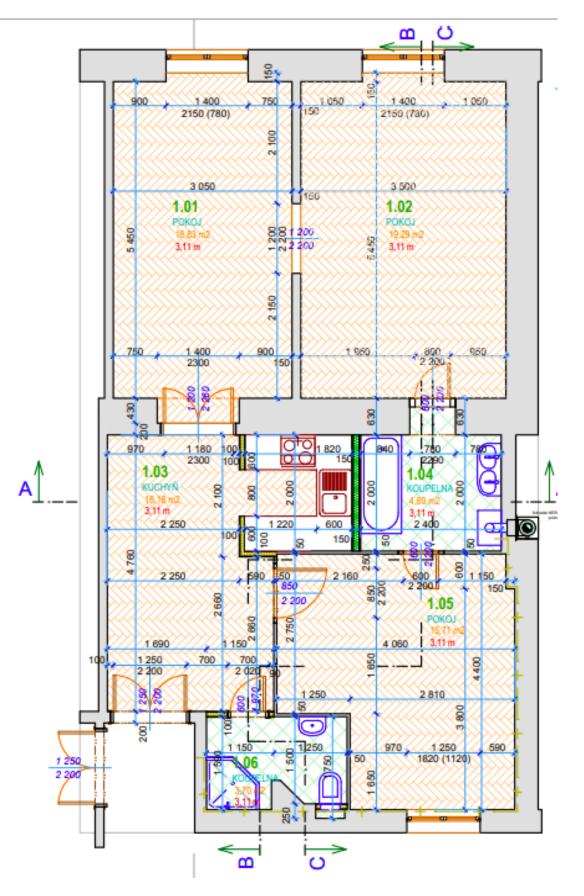

The layout of the apartment consists of an entrance hall leading to the kitchen, one of the bedrooms, and a bathroom with a shower. The second bedroom is accessible from the living room and has a bathroom (with a **bathtub**), which is also accessible from the 1st bedroom. The apartment has a **wooden floor** and **renovated**, **wooden doors** and **windows**. The **windows are oriented toward the north and east onto a quiet courtyard.** The unit was **reconstruction in 2009** and is currently being used as a short-term rental, which is still possible.