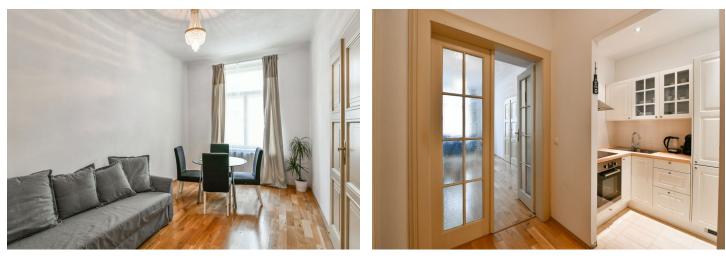

The layout of the apartment consists of an entrance hall leading to the kitchen, one of the bedrooms, and a bathroom with a shower. The second bedroom is accessible from the living room and has a bathroom (with a **bathtub**), which is also accessible from the 1st bedroom. The apartment has a **wooden floor** and **renovated**, **wooden doors** and **windows**. The **windows are oriented toward the north and east onto a quiet courtyard.** The unit was **reconstruction in 2009** and is currently being used as a short-term rental, which is still possible.