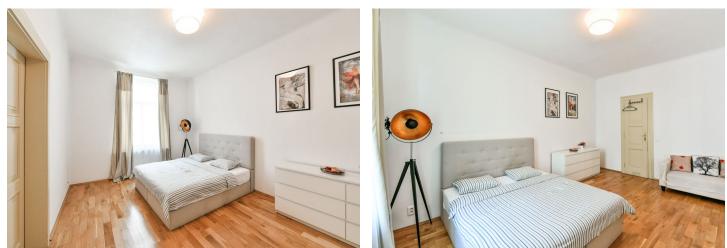

The layout of the apartment consists of an entrance hall leading to the kitchen, one of the bedrooms, and a bathroom with a shower. The second bedroom is accessible from the living room and has a bathroom (with a **bathtub**), which is also accessible from the 1st bedroom. The apartment has a **wooden floor** and **renovated**, **wooden doors** and **windows**. The **windows are oriented toward the north and east onto a quiet courtyard.** The unit was **reconstruction in 2009** and is currently being used as a short-term rental, which is still possible.