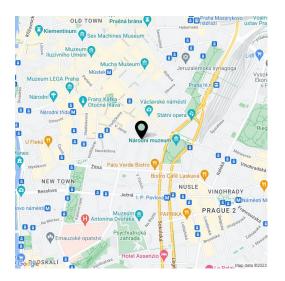

The surrounding area offers **full urban amenities and excellent transport accessibility**. You will find cafes, bars, restaurants, theaters, shops, schools and nurseries, health centers, and hospitals. Wenceslas Square is just a few minutes' walk away, as well as **Tylovo Square**, where regular **farmers' markets** are held.