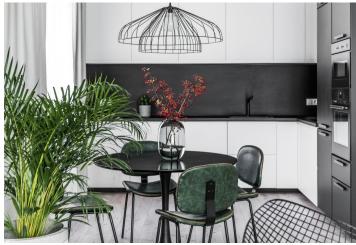

\* Area of the unit according to the Civil Code. The area consists of the sum total area of the entire unit bounded by perimeter walls.

Partly furnished, with design furniture, this is a brand new 2-bedroom 2-bathroom flat with a terrace providing green views, on the fifth floor with lift in the newly built Karlín Park residential project, with underground parking. Located in a quiet part of Prague 8 with quick connections to the city center, a few blocks from Invalidovna metro station, near several parks and children's playgrounds, in the immediate vicinity of the local sports and wellness center, golf club and tennis courts.

The interior features two separate bedrooms, living room with dining area, a fully fitted open kitchen and **terrace** access, two bathrooms (bathtub / walkin shower, sink, toilet, bidet shower), utility room, and entrance hall with built-in wardrobes.

Laminated floors, tiles, security entry door, central heating, sofabed, washer, dishwasher, induction cooktop, microwave oven, TV, video entry phone, garden furniture, **cellar**. One **garage parking** space included. Service charges, water and heating approx. CZK 4300 per month. Electricity is billed separately.