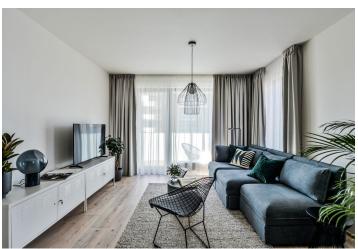

The interior features two separate bedrooms, living room with dining area, a fully fitted open kitchen and **terrace** access, two bathrooms (bathtub / walkin shower, sink, toilet, bidet shower), utility room, and entrance hall with built-in wardrobes.

Laminated floors, tiles, security entry door, central heating, sofabed, washer, dishwasher, induction cooktop, microwave oven, TV, video entry phone, garden furniture, **cellar**. One **garage parking** space included. Service charges, water and heating approx. CZK 4300 per month. Electricity is billed separately.