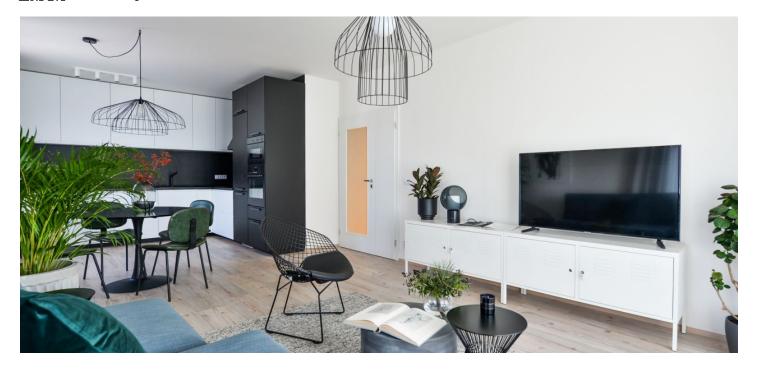

\* Area of the unit according to the Civil Code. The area consists of the sum total area of the entire unit bounded by perimeter walls.

Partly furnished, with design furniture, this is a brand new 2-bedroom 2-bathroom flat with a terrace providing green views, on the fifth floor with lift in the newly built Karlín Park residential project, with underground parking. Located in a quiet part of Prague 8 with quick connections to the city center, a few blocks from Invalidovna metro station, near several parks and children's playgrounds, in the immediate vicinity of the local sports and wellness center, golf club and tennis courts.

The interior features two separate bedrooms, living room with dining area, a fully fitted open kitchen and **terrace** access, two bathrooms (bathtub / walkin shower, sink, toilet, bidet shower), utility room, and entrance hall with built-in wardrobes.

Laminated floors, tiles, security entry door, central heating, sofabed, washer, dishwasher, induction cooktop, microwave oven, TV, video entry phone, garden furniture, **cellar**. One **garage parking** space included. Service charges, water and heating approx. CZK 4300 per month. Electricity is billed separately.