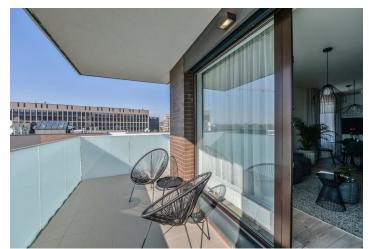

## **Apartment Two-bedroom (3+kk)**

Rented

91 m², Prague 8, Karlín, Nekvasilova

| Total area       | 102 m²          |
|------------------|-----------------|
| Floor area*      | 91 m²           |
| Terrace          | 11 m²           |
| Parking          | Garage parking. |
| Garage           | Yes             |
| Cellar           | Yes             |
| PENB             | В               |
| Reference number | 30548           |
| Available from   | Immediately     |

\* Area of the unit according to the Civil Code. The area consists of the sum total area of the entire unit bounded by perimeter walls.

Partly furnished, with design furniture, this is a brand new 2-bedroom 2-bathroom flat with a terrace providing green views, on the fifth floor with lift in the newly built Karlín Park residential project, with underground parking. Located in a quiet part of Prague 8 with quick connections to the city center, a few blocks from Invalidovna metro station, near several parks and children's playgrounds, in the immediate vicinity of the local sports and wellness center, golf club and tennis courts.