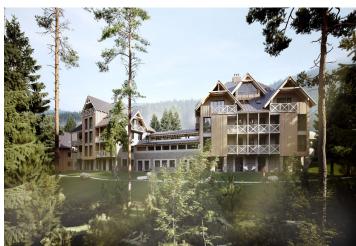

\* Area of the unit according to the Civil Code. The area consists of the sum total area of the entire unit bounded by perimeter walls.

This south-facing apartment on the ground floor with beautiful views is part of a new building in the TRIO Harrachov complex, which is located next to a forest just a few steps from the center of a popular resort. This vacation apartment can become not only a second home, but thanks to its suitability for renting out, it is also an interesting investment opportunity. The date of completion of the project depends on the weather conditions in the mountains. Ideally, the unit will be handed over before Christmas 2019, or no later than in the summer of the following year.

Harrachov is one of the most popular mountain resorts in the Krkonoše Mountains with a complete infrastructure and excellent conditions for a wide range of sports activities throughout the year. The complex is located by a creek and forest at the foot of Hřebínek Hill, 200 meters from a cable car and ski slopes. Within walking distance (600 m) there is also a cable car station leading to the popular Devil's Mountain. Other easy-to-reach activities include golf (9-hole course with indoor simulator), a bobsleigh track, a rope center, a swimming pool, an indoor pool, or paragliding. The main promenade is close-by, but the complex is in a quiet location. There is a restaurant near the future complex, and others are in close proximity, as well as grocery stores, a post office, or ATMs. Among the town's attractions are the Mammoth jumping bridge, the glass or ski museum, or the beautiful Mumlava Waterfalls. From Prague, the town of Harrachov can be comfortably reached by car in two hours.