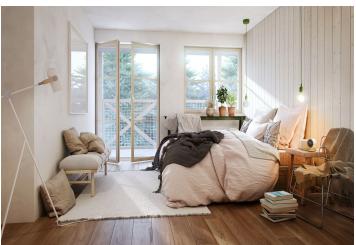

The layout of the apartment will consist of a foyer, a spacious living room, a kitchen with a dining room, a bedroom, a bathroom (bathtub, sink, toilet), and a dressing room. It will also feature a terrace overlooking the greenery, accessible from the kitchen.

The apartment is offered in a finished state, with a preparation for a kitchen and complete sanitary equipment. Features include wooden flooring (ceramic tiles in the bathroom), triple-glazed wooden windows with thermal and acoustic insulation, and security entrance doors. Heating will be provided by a central gas boiler. The unit comes with a cellar, perfect for storing bicycles, skis, and other sports or children's equipment. It is also possible to buy a parking space in the garage.