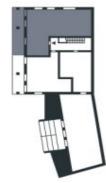

The layout of the apartment will consist of a foyer, a spacious living room, a kitchen with a dining room, a bedroom, a bathroom (bathtub, sink, toilet), and a dressing room. It will also feature a terrace overlooking the greenery, accessible from the kitchen.

Total floor area 84.66 m², terrace 22.11 m², cellar.

For more information about the project visit the website www.trioharrachov.cz.

85 m², Semily, Harrachov

zařízení je zobrazeno pouze pro názornost. Plocha zahrady je orientační. Specifikace pro konstrukce, povrchové úpravy Schéma půdorysu bytu představuje dispoziční řešení bytu. Kuchyňská linka a nábytek nejsou součástí dodávky bytu,

a rozsah vybavení je předmětem přílohy "Standard nemovitosti"

3, 5m

+420 257 328 281, +420 257 322 032 Na Perštýne 2, 110 00 Praha

www.trioharrachov.cz

| . De | mistnost                   | m     |
|------|----------------------------|-------|
| -    | předsíň                    | 6,64  |
| 2    | koupelna                   | 4,4   |
| ω    | šatna                      | 2,95  |
| 4    | kuchyň                     | 24,2  |
| 5    | pokoj                      | 9,62  |
| 6    | obytná místnost            | 32,04 |
| Po   | plocha bytu celkem         | 79,87 |
| plo  | plocha bytu celkem dle NOZ | 84,66 |
| tera | terasa                     | 22,1  |