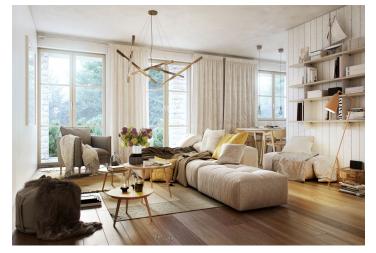

The layout of the apartment will consist of a foyer, a spacious living room, a kitchen with a dining room, a bedroom, a bathroom (bathtub, sink, toilet), and a dressing room. It will also feature a terrace overlooking the greenery, accessible from the kitchen.

The apartment is offered in a finished state, with a preparation for a kitchen and complete sanitary equipment. Features include wooden flooring (ceramic tiles in the bathroom), triple-glazed wooden windows with thermal and acoustic insulation, and security entrance doors. Heating will be provided by a central gas boiler. The unit comes with a cellar, perfect for storing bicycles, skis, and other sports or children's equipment. It is also possible to buy a parking space in the garage.