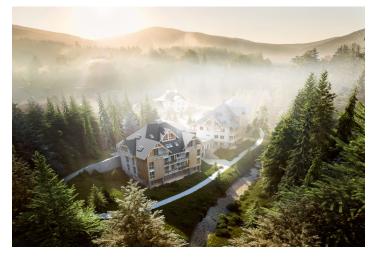

\* Area of the unit according to the Civil Code. The area consists of the sum total area of the entire unit bounded by perimeter walls.

This south-facing apartment on the ground floor with beautiful views is part of a new building in the TRIO Harrachov complex, which is located next to a forest just a few steps from the center of a popular resort. This vacation apartment can become not only a second home, but thanks to its suitability for renting out, it is also an interesting investment opportunity. The date of completion of the project depends on the weather conditions in the mountains. Ideally, the unit will be handed over before Christmas 2019, or no later than in the summer of the following year.

Harrachov is one of the most popular mountain resorts in the Krkonoše Mountains with a complete infrastructure and excellent conditions for a wide range of sports activities throughout the year. The complex is located by a creek and forest at the foot of Hřebínek Hill, 200 meters from a cable car and ski slopes. Within walking distance (600 m) there is also a cable car station leading to the popular Devil's Mountain. Other easy-to-reach activities include golf (9-hole course with indoor simulator), a bobsleigh track, a rope center, a swimming pool, an indoor pool, or paragliding. The main promenade is close-by, but the complex is in a quiet location. There is a restaurant near the future complex, and others are in close proximity, as well as grocery stores, a post office, or ATMs. Among the town's attractions are the Mammoth jumping bridge, the glass or ski museum, or the beautiful Mumlava Waterfalls. From Prague, the town of Harrachov can be comfortably reached by car in two hours.