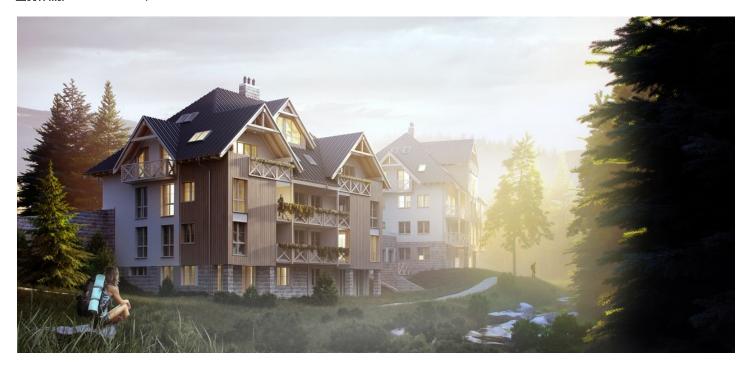

\* Area of the unit according to the Civil Code. The area consists of the sum total area of the entire unit bounded by perimeter walls.

This south-facing apartment on the ground floor with beautiful views is part of a new building in the TRIO Harrachov complex, which is located next to a forest just a few steps from the center of a popular resort. This vacation apartment can become not only a second home, but thanks to its suitability for renting out, it is also an interesting investment opportunity. The date of completion of the project depends on the weather conditions in the mountains. Ideally, the unit will be handed over before Christmas 2019, or no later than in the summer of the following year.

Harrachov is one of the most popular mountain resorts in the Krkonoše Mountains with a complete infrastructure and excellent conditions for a wide range of sports activities throughout the year. The complex is located by a creek and forest at the foot of Hřebínek Hill, 200 meters from a cable car and ski slopes. Within walking distance (600 m) there is also a cable car station leading to the popular Devil's Mountain. Other easy-to-reach activities include golf (9-hole course with indoor simulator), a bobsleigh track, a rope center, a swimming pool, an indoor pool, or paragliding. The main promenade is close-by, but the complex is in a quiet location. There is a restaurant near the future complex, and others are in close proximity, as well as grocery stores, a post office, or ATMs. Among the town's attractions are the Mammoth jumping bridge, the glass or ski museum, or the beautiful Mumlava Waterfalls. From Prague, the town of Harrachov can be comfortably reached by car in two hours.

Total floor area 84.66 m², terrace 22.11 m², cellar.

For more information about the project visit the website www.trioharrachov.cz.

85 m², Semily, Harrachov

zařízení je zobrazeno pouze pro názornost. Plocha zahrady je orientační. Specifikace pro konstrukce, povrchové úpravy Schéma půdorysu bytu představuje dispoziční řešení bytu. Kuchyňská linka a nábytek nejsou součástí dodávky bytu,