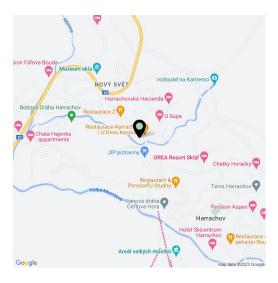

Harrachov is one of the most popular mountain resorts in the Krkonoše Mountains with a complete infrastructure and excellent conditions for a wide range of sports activities throughout the year. The complex is located by a creek and forest at the foot of Hřebínek Hill, 200 meters from a cable car and ski slopes. Within walking distance (600 m) there is also a cable car station leading to the popular Devil's Mountain. Other easy-to-reach activities include golf (9-hole course with indoor simulator), a bobsleigh track, a rope center, a swimming pool, an indoor pool, or paragliding. The main promenade is close-by, but the complex is in a quiet location. There is a restaurant near the future complex, and others are in close proximity, as well as grocery stores, a post office, or ATMs. Among the town's attractions are the Mammoth jumping bridge, the glass or ski museum, or the beautiful Mumlava Waterfalls. From Prague, the town of Harrachov can be comfortably reached by car in two hours.