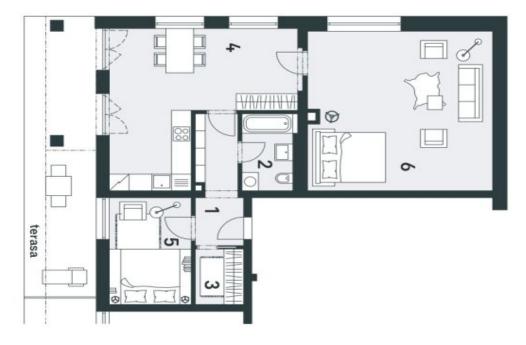

The layout of the apartment will consist of a foyer, a spacious living room, a kitchen with a dining room, a bedroom, a bathroom (bathtub, sink, toilet), and a dressing room. It will also feature a terrace overlooking the greenery, accessible from the kitchen.

Total floor area 84.66 m², terrace 22.11 m², cellar.

For more information about the project visit the website www.trioharrachov.cz.

85 m², Semily, Harrachov

zařízení je zobrazeno pouze pro názornost. Plocha zahrady je orientační. Specifikace pro konstrukce, povrchové úpravy Schéma půdorysu bytu představuje dispoziční řešení bytu. Kuchyňská linka a nábytek nejsou součástí dodávky bytu,

a rozsah vybavení je předmětem přílohy "Standard nemovitosti"

3, 5m

+420 257 328 281, +420 257 322 032 Na Perštýne 2, 110 00 Praha

www.trioharrachov.cz

| . De | mistnost                   | m     |
|------|----------------------------|-------|
| -    | předsíň                    | 6,64  |
| 2    | koupelna                   | 4,4   |
| ω    | šatna                      | 2,95  |
| 4    | kuchyň                     | 24,2  |
| 5    | pokoj                      | 9,62  |
| 6    | obytná místnost            | 32,04 |
| Po   | plocha bytu celkem         | 79,87 |
| plo  | plocha bytu celkem dle NOZ | 84,66 |
| tera | terasa                     | 22,1  |