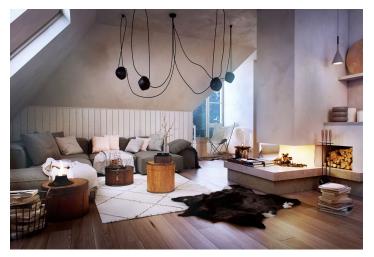

\* Area of the unit according to the Civil Code. The area consists of the sum total area of the entire unit bounded by perimeter walls.

This south-facing attic apartment on the 3d floor with beautiful views is part of a new building in the <u>TRIO Harrachov</u> complex, which is located next to a forest just a few steps from the center of a popular resort. This vacation apartment can become not only a second home, but thanks to its suitability for renting out, it is also an interesting investment opportunity. Completion is scheduled for summer 2020.

The layout of the apartment will consist of a foyer, a spacious living room with a kitchen, a dining room and a balcony, a bedroom, and a bathroom (bathtub, sink, toilet).

The apartment is offered in **a finished state**, with a preparation for a kitchen and complete sanitary equipment. Features include **wooden flooring** (ceramic tiles in the bathroom), triple-glazed wooden windows with thermal and acoustic insulation, and security entrance doors. Heating will be provided by a central gas boiler. The unit comes with **a cellar**, perfect for storing bicycles, skis, and other sports or children's equipment. It is also possible to buy a parking space in the garage.