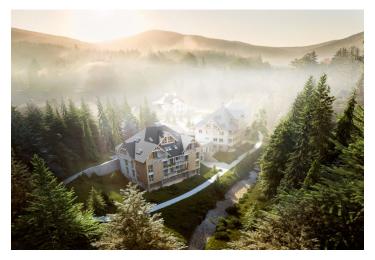

\* Area of the unit according to the Civil Code. The area consists of the sum total area of the entire unit bounded by perimeter walls.

This south-facing attic apartment on the 3d floor with beautiful views is part of a new building in the <u>TRIO Harrachov</u> complex, which is located next to a forest just a few steps from the center of a popular resort. This vacation apartment can become not only a second home, but thanks to its suitability for renting out, it is also an interesting investment opportunity. Completion is scheduled for summer 2020.

Harrachov is one of the most popular mountain resorts in the Krkonoše Mountains with a complete infrastructure and **excellent conditions for a wide range of sports activities throughout the year**. The complex is located by a creek and forest at the foot of Hřebínek Hill, **200 meters from a cable car and ski slopes**. Within walking distance (600 m) there is also a cable car station leading to the popular Devil's Mountain. Other easy-to-reach activities include **golf** (9-hole course with indoor simulator), a bobsleigh track, a rope center, a swimming pool, **an indoor pool**, or paragliding. The main promenade is close-by, but the complex is in a quiet location. There is a restaurant near the future complex, and others are in close proximity, as well as grocery stores, a post office, or ATMs. Among the town's attractions are the Mammoth jumping bridge, the glass or ski museum, or the beautiful **Mumlava Waterfalls**. From Prague, the town of Harrachov can be comfortably reached by car in two hours.