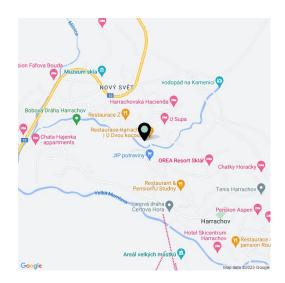

Harrachov is one of the most popular mountain resorts in the Krkonoše Mountains with a complete infrastructure and **excellent conditions for a wide range of sports activities throughout the year**. The complex is located by a creek and forest at the foot of Hřebínek Hill, **200 meters from a cable car and ski slopes**. Within walking distance (600 m) there is also a cable car station leading to the popular Devil's Mountain. Other easy-to-reach activities include **golf** (9-hole course with indoor simulator), a bobsleigh track, a rope center, a swimming pool, **an indoor pool**, or paragliding. The main promenade is close-by, but the complex is in a quiet location. There is a restaurant near the future complex, and others are in close proximity, as well as grocery stores, a post office, or ATMs. Among the town's attractions are the Mammoth jumping bridge, the glass or ski museum, or the beautiful **Mumlava Waterfalls**. From Prague, the town of Harrachov can be comfortably reached by car in two hours.