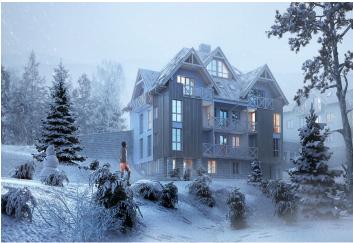

\* Area of the unit according to the Civil Code. The area consists of the sum total area of the entire unit bounded by perimeter walls.

This south-facing attic apartment on the 3d floor with beautiful views is part of a new building in the <u>TRIO Harrachov</u> complex, which is located next to a forest just a few steps from the center of a popular resort. This vacation apartment can become not only a second home, but thanks to its suitability for renting out, it is also an interesting investment opportunity. Completion is scheduled for summer 2020.

Harrachov is one of the most popular mountain resorts in the Krkonoše Mountains with a complete infrastructure and **excellent conditions for a wide range of sports activities throughout the year**. The complex is located by a creek and forest at the foot of Hřebínek Hill, **200 meters from a cable car and ski slopes**. Within walking distance (600 m) there is also a cable car station leading to the popular Devil's Mountain. Other easy-to-reach activities include **golf** (9-hole course with indoor simulator), a bobsleigh track, a rope center, a swimming pool, **an indoor pool**, or paragliding. The main promenade is close-by, but the complex is in a quiet location. There is a restaurant near the future complex, and others are in close proximity, as well as grocery stores, a post office, or ATMs. Among the town's attractions are the Mammoth jumping bridge, the glass or ski museum, or the beautiful **Mumlava Waterfalls**. From Prague, the town of Harrachov can be comfortably reached by car in two hours.