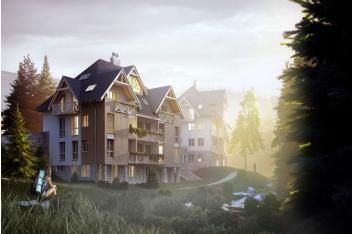

\* Area of the unit according to the Civil Code. The area consists of the sum total area of the entire unit bounded by perimeter walls.

This south-facing attic apartment on the 3d floor with beautiful views is part of a new building in the <u>TRIO Harrachov</u> complex, which is located next to a forest just a few steps from the center of a popular resort. This vacation apartment can become not only a second home, but thanks to its suitability for renting out, it is also an interesting investment opportunity. Completion is scheduled for summer 2020.

The layout of the apartment will consist of a foyer, a spacious living room with a kitchen, a dining room and a balcony, a bedroom, and a bathroom (bathtub, sink, toilet).

The apartment is offered in **a finished state**, with a preparation for a kitchen and complete sanitary equipment. Features include **wooden flooring** (ceramic tiles in the bathroom), triple-glazed wooden windows with thermal and acoustic insulation, and security entrance doors. Heating will be provided by a central gas boiler. The unit comes with **a cellar**, perfect for storing bicycles, skis, and other sports or children's equipment. It is also possible to buy a parking space in the garage.