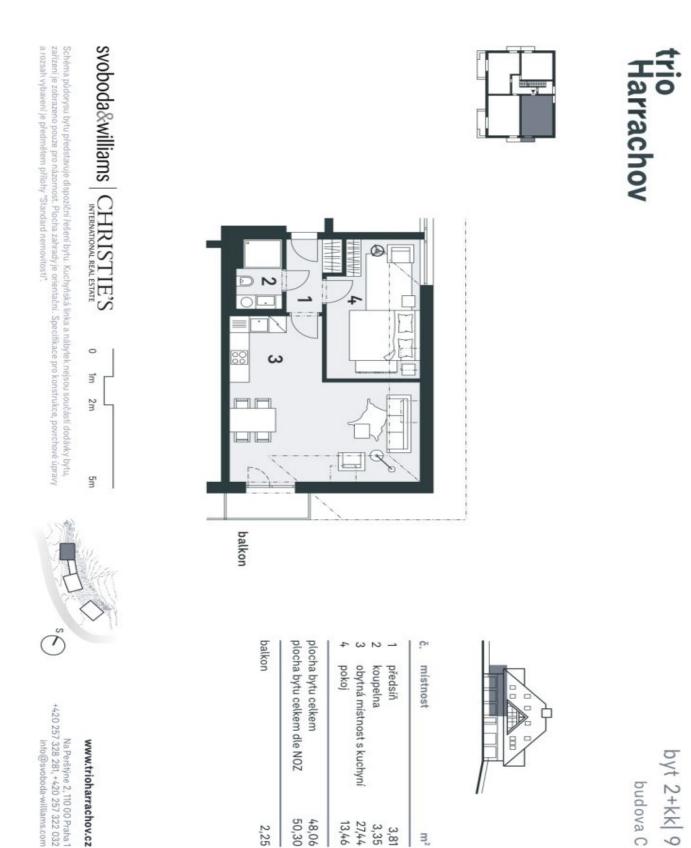

### Apartment One-bedroom (2+kk)

51 m², Semily, Harrachov

| Total area       | 53 m²                 |
|------------------|-----------------------|
| Floor area*      | 51 m²                 |
| Balcony          | 2 m²                  |
| Parking          | Parking at extra cost |
| Garage           | Yes                   |
| Cellar           | Yes                   |
| PENB             | В                     |
| Reference number | 30570                 |

The layout of the apartment will consist of a foyer, a spacious living room with a kitchen, a dining room and a balcony, a bedroom, and a bathroom (bathtub, sink, toilet).

The apartment is offered in **a finished state**, with a preparation for a kitchen and complete sanitary equipment. Features include **wooden flooring** (ceramic tiles in the bathroom), triple-glazed wooden windows with thermal and acoustic insulation, and security entrance doors. Heating will be provided by a central gas boiler. The unit comes with **a cellar**, perfect for storing bicycles, skis, and other sports or children's equipment. It is also possible to buy a parking space in the garage.

Total floor area 50.30 m², balcony 2.25 m², cellar.

Svoboda & Williams s.r.o. info@svoboda-williams.com www.svoboda-williams.com **Prague** +420 257 328 281 +420 724 551 238

Brno +420 543 250 711 +420 724 551 238 Bratislava +421 948 939 938 **PDF created** 23. 02. 2025, 12:21