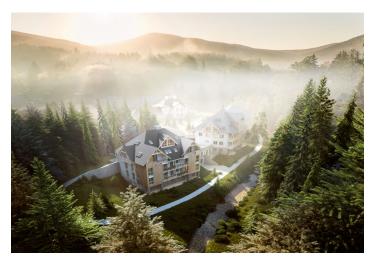

Harrachov is one of the most popular mountain resorts in the Krkonoše Mountains with a complete infrastructure and excellent conditions for a wide range of sports activities throughout the year. The complex is located by a creek and forest at the foot of Hřebínek Hill, 200 meters from a cable car and ski slopes. Within walking distance (600 m) there is also a cable car station leading to the popular Devil's Mountain. Other easy-to-reach activities include golf (9-hole course with indoor simulator), a bobsleigh track, a rope center, a swimming pool, an indoor pool, or paragliding. The main promenade is close-by, but the complex is in a quiet location. There is a restaurant near the future complex, and others are in close proximity, as well as grocery stores, a post office, or ATMs. Among the town's attractions are the Mammoth jumping bridge, the glass or ski museum, or the beautiful Mumlava Waterfalls. From Prague, the town of Harrachov can be comfortably reached by car in two hours.