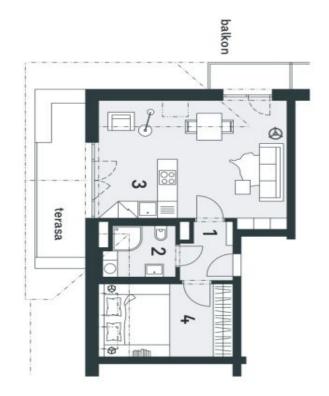

The layout of the apartment will consist of a foyer, a spacious living room with a kitchen, a dining room and a balcony, a bedroom, and a bathroom (bathtub, sink, toilet). It will also feature a terrace overlooking the greenery, accessible from the living room.

Total floor area 45.10 m<sup>2</sup>, balcony 2.25 m<sup>2</sup>, terrace 7.70 m<sup>2</sup>, cellar.

a rozsah vybavení je předmětem přílohy "Standard nemovítosti

Schéma půdorysu bytu představuje dispoziční řešení bytu. Kuchyňská linka a nábytek nejsou součástí dodávky bytu, zařízení je zobrazeno pouze pro názornost. Plocha zahrady je orientační. Specifikace pro konstrukce, povrchové úpravy

# Trio Harrachov

lm 2m

5m

www.trioharrachov.cz

Na Perštýne 2, 110 00 Praha 1
+420 257 328 281, +420 257 322 032
info@svoboda-williams.com

| terasa<br>halkon | plocha bytu celkem<br>plocha bytu celkem dle NOZ | 1 předsíň<br>2 koupelna<br>3 obytná místnost s kuchyní<br>4 pokoj | č. místnost |
|------------------|--------------------------------------------------|-------------------------------------------------------------------|-------------|
| 7,70<br>2,25     | 42,67<br>45,10                                   | 3,24<br>4,22<br>1yní 24,55<br>10,66                               | m²          |