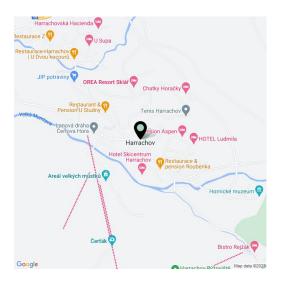

Harrachov is one of the most popular mountain resorts in the Krkonoše Mountains with a complete infrastructure and excellent conditions for a wide range of sports activities throughout the year. The complex is located by a creek and forest at the foot of Hřebínek Hill, 200 meters from a cable car and ski slopes. Within walking distance (600 m) there is also a cable car station leading to the popular Devil's Mountain. Other easy-to-reach activities include golf (9-hole course with indoor simulator), a bobsleigh track, a rope center, a swimming pool, an indoor pool, or paragliding. The main promenade is close-by, but the complex is in a quiet location. There is a restaurant near the future complex, and others are in close proximity, as well as grocery stores, a post office, or ATMs. Among the town's attractions are the Mammoth jumping bridge, the glass or ski museum, or the beautiful Mumlava Waterfalls. From Prague, the town of Harrachov can be comfortably reached by car in two hours.