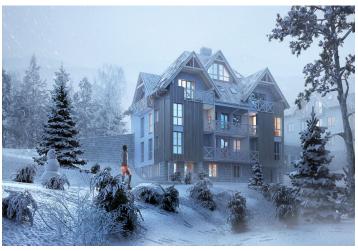

\* Area of the unit according to the Civil Code. The area consists of the sum total area of the entire unit bounded by perimeter walls.

This south-facing attic apartment on the 3d floor with beautiful views is part of a new building in the <u>TRIO Harrachov</u> complex, which is located next to a forest just a few steps from the center of a popular resort. This vacation apartment can become not only a second home, but thanks to its suitability for renting out, it is also an interesting investment opportunity. Completion is scheduled for summer 2020.

Harrachov is one of the most popular mountain resorts in the Krkonoše Mountains with a complete infrastructure and excellent conditions for a wide range of sports activities throughout the year. The complex is located by a creek and forest at the foot of Hřebínek Hill, 200 meters from a cable car and ski slopes. Within walking distance (600 m) there is also a cable car station leading to the popular Devil's Mountain. Other easy-to-reach activities include golf (9-hole course with indoor simulator), a bobsleigh track, a rope center, a swimming pool, an indoor pool, or paragliding. The main promenade is close-by, but the complex is in a quiet location. There is a restaurant near the future complex, and others are in close proximity, as well as grocery stores, a post office, or ATMs. Among the town's attractions are the Mammoth jumping bridge, the glass or ski museum, or the beautiful Mumlava Waterfalls. From Prague, the town of Harrachov can be comfortably reached by car in two hours.