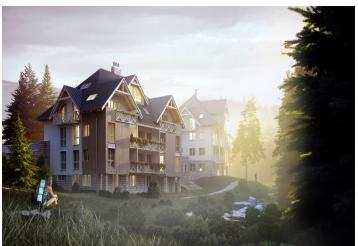

\* Area of the unit according to the Civil Code. The area consists of the sum total area of the entire unit bounded by perimeter walls.

This south-facing attic apartment on the 3d floor with beautiful views is part of a new building in the <u>TRIO Harrachov</u> complex, which is located next to a forest just a few steps from the center of a popular resort. This vacation apartment can become not only a second home, but thanks to its suitability for renting out, it is also an interesting investment opportunity. Completion is scheduled for summer 2020.

Harrachov is one of the most popular mountain resorts in the Krkonoše Mountains with a complete infrastructure and excellent conditions for a wide range of sports activities throughout the year. The complex is located by a creek and forest at the foot of Hřebínek Hill, 200 meters from a cable car and ski slopes. Within walking distance (600 m) there is also a cable car station leading to the popular Devil's Mountain. Other easy-to-reach activities include golf (9-hole course with indoor simulator), a bobsleigh track, a rope center, a swimming pool, an indoor pool, or paragliding. The main promenade is close-by, but the complex is in a quiet location. There is a restaurant near the future complex, and others are in close proximity, as well as grocery stores, a post office, or ATMs. Among the town's attractions are the Mammoth jumping bridge, the glass or ski museum, or the beautiful Mumlava Waterfalls. From Prague, the town of Harrachov can be comfortably reached by car in two hours.