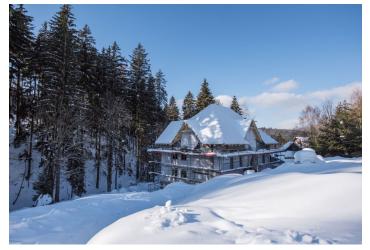

Harrachov is one of the most popular mountain resorts in the Krkonoše Mountains with a complete infrastructure and excellent conditions for a wide range of sports activities throughout the year. The complex is located by a creek and forest at the foot of Hřebínek Hill, 200 meters from a cable car and ski slopes. Within walking distance (600 m) there is also a cable car station leading to the popular Devil's Mountain. Other easy-to-reach activities include golf (9-hole course with indoor simulator), a bobsleigh track, a rope center, a swimming pool, an indoor pool, or paragliding. The main promenade is close-by, but the complex is in a quiet location. There is a restaurant near the future complex, and others are in close proximity, as well as grocery stores, a post office, or ATMs. Among the town's attractions are the Mammoth jumping bridge, the glass or ski museum, or the beautiful Mumlava Waterfalls. From Prague, the town of Harrachov can be comfortably reached by car in two hours.