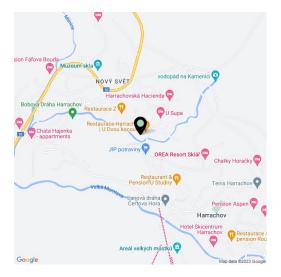

Harrachov is one of the most popular mountain resorts in the Krkonoše Mountains with a complete infrastructure and excellent conditions for a wide range of sports activities throughout the year. The complex is located by a creek and forest at the foot of Hřebínek Hill, 200 meters from a cable car and ski slopes. Within walking distance (600 m) there is also a cable car station leading to the popular Devil's Mountain. Other easy-to-reach activities include golf (9-hole course with indoor simulator), a bobsleigh track, a rope center, a swimming pool, an indoor pool, or paragliding. The main promenade is close-by, but the complex is in a quiet location. There is a restaurant near the future complex, and others are in close proximity, as well as grocery stores, a post office, or ATMs. Among the town's attractions are the Mammoth jumping bridge, the glass or ski museum, or the beautiful Mumlava Waterfalls. From Prague, the town of Harrachov can be comfortably reached by car in two hours.