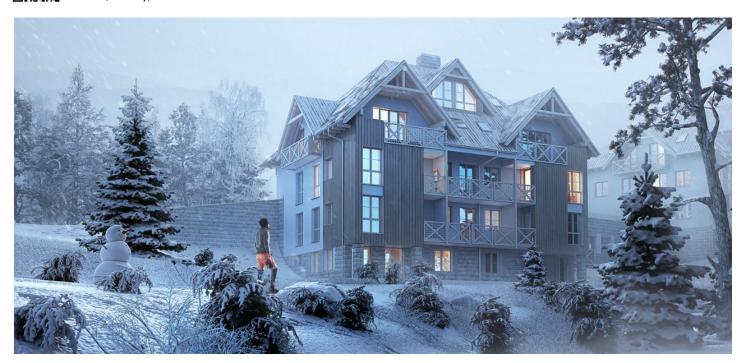

Sold

This southeast-facing attic apartment on the 3d floor with beautiful views is part of a new building in the TRIO Harrachov complex, which is located next to a forest just a few steps from the center of a popular resort. This vacation apartment can become not only a second home, but thanks to its suitability for renting out, it is also an interesting investment opportunity. The date of completion of the project depends on the weather conditions in the mountains. Ideally, the unit will be handed over before Christmas 2019, or no later than in the summer of the following year.

Harrachov is one of the most popular mountain resorts in the Krkonoše Mountains with a complete infrastructure and excellent conditions for a wide range of sports activities throughout the year. The complex is located by a creek and forest at the foot of Hřebínek Hill, 200 meters from a cable car and ski slopes. Within walking distance (600 m) there is also a cable car station leading to the popular Devil's Mountain. Other easy-to-reach activities include golf (9-hole course with indoor simulator), a bobsleigh track, a rope center, a swimming pool, an indoor pool, or paragliding. The main promenade is close-by, but the complex is in a quiet location. There is a restaurant near the future complex, and others are in close proximity, as well as grocery stores, a post office, or ATMs. Among the town's attractions are the Mammoth jumping bridge, the glass or ski museum, or the beautiful Mumlava Waterfalls. From Prague, the town of Harrachov can be comfortably reached by car in two hours.