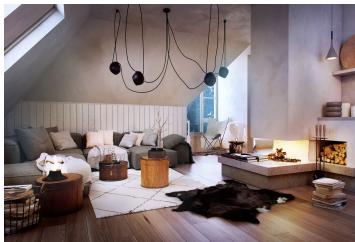

The layout of the apartment will consist of a foyer, a spacious living room with a kitchen and a dining room, and a bathroom (bathtub, sink, toilet). It will also feature a balcony overlooking the greenery.

The apartment is offered in a finished state, with a preparation for a kitchen and complete sanitary equipment. Features include wooden flooring (ceramic tiles in the bathroom), triple-glazed wooden windows with thermal and acoustic insulation, and security entrance doors. Heating will be provided by a central gas boiler. The unit comes with a cellar, perfect for storing bicycles, skis, and other sports or children's equipment. It is also possible to buy a parking space in the garage.