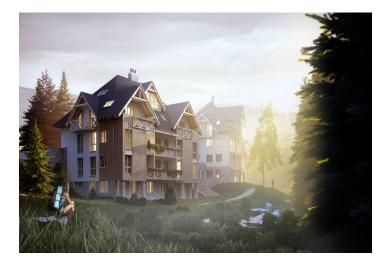

Sold

This southeast-facing attic apartment on the 3d floor with beautiful views is part of a new building in the TRIO Harrachov complex, which is located next to a forest just a few steps from the center of a popular resort. This vacation apartment can become not only a second home, but thanks to its suitability for renting out, it is also an interesting investment opportunity. The date of completion of the project depends on the weather conditions in the mountains. Ideally, the unit will be handed over before Christmas 2019, or no later than in the summer of the following year.

Harrachov is one of the most popular mountain resorts in the Krkonoše Mountains with a complete infrastructure and excellent conditions for a wide range of sports activities throughout the year. The complex is located by a creek and forest at the foot of Hřebínek Hill, 200 meters from a cable car and ski slopes. Within walking distance (600 m) there is also a cable car station leading to the popular Devil's Mountain. Other easy-to-reach activities include golf (9-hole course with indoor simulator), a bobsleigh track, a rope center, a swimming pool, an indoor pool, or paragliding. The main promenade is close-by, but the complex is in a quiet location. There is a restaurant near the future complex, and others are in close proximity, as well as grocery stores, a post office, or ATMs. Among the town's attractions are the Mammoth jumping bridge, the glass or ski museum, or the beautiful Mumlava Waterfalls. From Prague, the town of Harrachov can be comfortably reached by car in two hours.