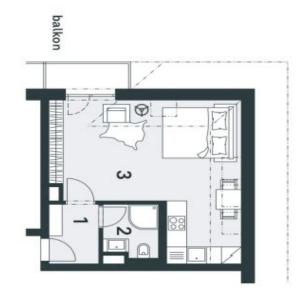

The layout of the apartment will consist of a foyer, a spacious living room with a kitchen and a dining room, and a bathroom (bathtub, sink, toilet). It will also feature a balcony overlooking the greenery.

Total floor area 33.90 m<sup>2</sup>, balcony 2.25 m<sup>2</sup>, cellar.

Brno

a rozsah vybavení je předmětem přílohy "Standard nemovitosti"

zafizení je zobrazeno pouze pro názornost. Plocha zahrady je orientační. Specifikace pro konstrukce, povrchové úpravy Schéma půdorysu bytu představuje dispoziční řešení bytu. Kuchyňská linka a nábytek nejsou součástí dodávky bytu,

# **Apartment Studio (1+kk)**

Sold

Na Perštýne 2, 110 00 Praha 1 +420 257 328 281, +420 257 322 032 www.trioharrachov.cz

34 m², Semily, Harrachov

| J .0*  | místnost                   | m <sup>2</sup> |
|--------|----------------------------|----------------|
| _      | předsíň                    | 3,45           |
| 2      | koupelna                   | 3,28           |
| ω      | obytná místnost s kuchyní  | 25,38          |
| ploc   | plocha bytu celkem         | 32,10          |
| ploc   | plocha bytu celkem dle NOZ | 33,90          |
| balkon | (on                        | 2,25           |