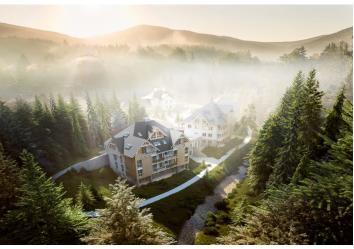

Sold

This southeast-facing attic apartment on the 3d floor with beautiful views is part of a new building in the TRIO Harrachov complex, which is located next to a forest just a few steps from the center of a popular resort. This vacation apartment can become not only a second home, but thanks to its suitability for renting out, it is also an interesting investment opportunity. The date of completion of the project depends on the weather conditions in the mountains. Ideally, the unit will be handed over before Christmas 2019, or no later than in the summer of the following year.

Harrachov is one of the most popular mountain resorts in the Krkonoše Mountains with a complete infrastructure and excellent conditions for a wide range of sports activities throughout the year. The complex is located by a creek and forest at the foot of Hřebínek Hill, 200 meters from a cable car and ski slopes. Within walking distance (600 m) there is also a cable car station leading to the popular Devil's Mountain. Other easy-to-reach activities include golf (9-hole course with indoor simulator), a bobsleigh track, a rope center, a swimming pool, an indoor pool, or paragliding. The main promenade is close-by, but the complex is in a quiet location. There is a restaurant near the future complex, and others are in close proximity, as well as grocery stores, a post office, or ATMs. Among the town's attractions are the Mammoth jumping bridge, the glass or ski museum, or the beautiful Mumlava Waterfalls. From Prague, the town of Harrachov can be comfortably reached by car in two hours.