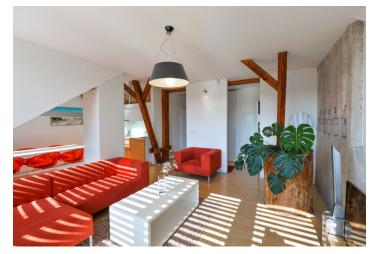

\* Area of the unit according to the Civil Code. The area consists of the sum total area of the entire unit bounded by perimeter walls.

Spacious furnished 2-bedroom split-level attic flat on the sixth top floor of a well maintained residential building with a lift and camera system. Located in a quiet attractive Dejvice residential area just steps from the Czech Technical University campus and a short walk to Dejvická metro station, within easy reach of full amenities and Stromovka Park, and convenient to the airport and numerous international schools.

The lower level includes a living room with a fully fitted open kitchen, one bedroom with a **walk-in closet**, a full bathroom, study area, utility room, an additional separate toilet, and entrance hall with built-in storage. The upper floor features an open **air-conditioned** bedroom with built-in wardrobes and storage.