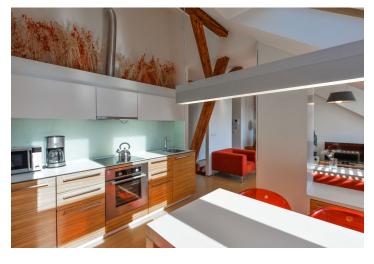

The lower level includes a living room with a fully fitted open kitchen, one bedroom with a **walk-in closet**, a full bathroom, study area, utility room, an additional separate toilet, and entrance hall with built-in storage. The upper floor features an open **air-conditioned** bedroom with built-in wardrobes and storage.

**Hardwood floors**, security entry door, external blinds, gas boiler, washer, dryer, dishwasher, microwave oven, kitchenware, iron, TV, video entry phone, alarm. Weekly cleaning and changing of linen and towels included in the rent. Deposit for service charges and utilities incl. Internet CZK 4.000/month.