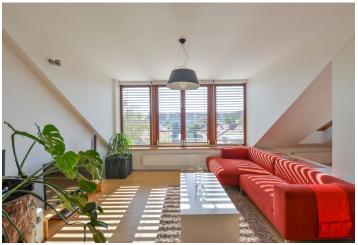

\* Area of the unit according to the Civil Code. The area consists of the sum total area of the entire unit bounded by perimeter walls.

Spacious furnished 2-bedroom split-level attic flat on the sixth top floor of a well maintained residential building with a lift and camera system. Located in a quiet attractive Dejvice residential area just steps from the Czech Technical University campus and a short walk to Dejvická metro station, within easy reach of full amenities and Stromovka Park, and convenient to the airport and numerous international schools.

The lower level includes a living room with a fully fitted open kitchen, one bedroom with a **walk-in closet**, a full bathroom, study area, utility room, an additional separate toilet, and entrance hall with built-in storage. The upper floor features an open **air-conditioned** bedroom with built-in wardrobes and storage.

**Hardwood floors**, security entry door, external blinds, gas boiler, washer, dryer, dishwasher, microwave oven, kitchenware, iron, TV, video entry phone, alarm. Weekly cleaning and changing of linen and towels included in the rent. Deposit for service charges and utilities incl. Internet CZK 4.000/month.