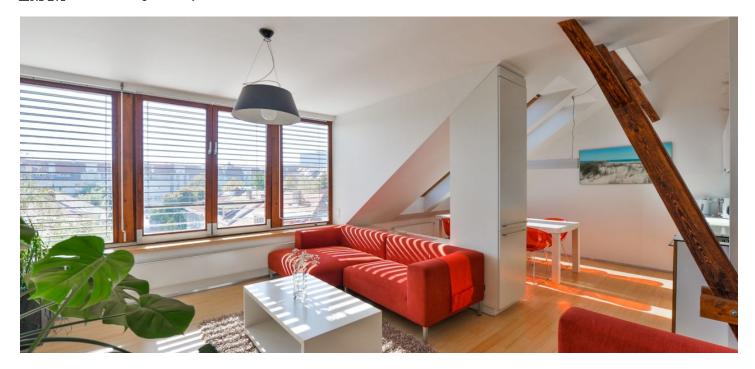

\* Area of the unit according to the Civil Code. The area consists of the sum total area of the entire unit bounded by perimeter walls.

Spacious furnished 2-bedroom split-level attic flat on the sixth top floor of a well maintained residential building with a lift and camera system. Located in a quiet attractive Dejvice residential area just steps from the Czech Technical University campus and a short walk to Dejvická metro station, within easy reach of full amenities and Stromovka Park, and convenient to the airport and numerous international schools.

The lower level includes a living room with a fully fitted open kitchen, one bedroom with a **walk-in closet**, a full bathroom, study area, utility room, an additional separate toilet, and entrance hall with built-in storage. The upper floor features an open **air-conditioned** bedroom with built-in wardrobes and storage.

**Hardwood floors**, security entry door, external blinds, gas boiler, washer, dryer, dishwasher, microwave oven, kitchenware, iron, TV, video entry phone, alarm. Weekly cleaning and changing of linen and towels included in the rent. Deposit for service charges and utilities incl. Internet CZK 4.000/month.