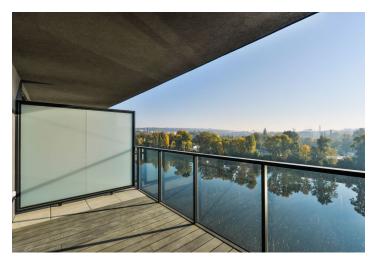

\* Area of the unit according to the Civil Code. The area consists of the sum total area of the entire unit bounded by perimeter walls.

Benefiting from wonderful unobstructed views of the Vltava river and the surrounding greenery, this is a brand new 2-bedroom flat with two terraces. Situated on the 7th floor in the newly constructed residential project Marina Island, with a 24/7 reception and security plus underground parking, right on the Vltava riverbank, in a fast growing Prague 7 area with quick connections to the city center and full amenities within easy reach. Tram connections to metro stations Palmovka, Nádraží Holešovice and Vltavská.

The interior includes two bedrooms with **terrace** access, a living room with a fully fitted open kitchen, floor-to-ceiling windows and access to the second **terrace**, bathroom with a bathtub, walk-in shower and toilet, utility room, an additional separate toilet, and entrance hall with built-in wardrobes.