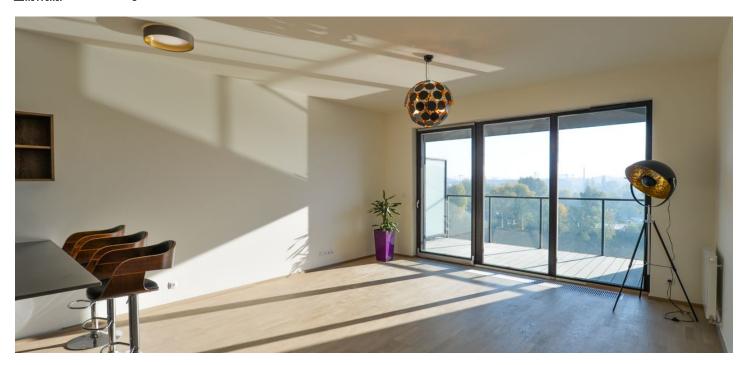

The interior includes two bedrooms with **terrace** access, a living room with a fully fitted open kitchen, floor-to-ceiling windows and access to the second **terrace**, bathroom with a bathtub, walk-in shower and toilet, utility room, an additional separate toilet, and entrance hall with built-in wardrobes.

**Solid wood floors**, tiles, security entry door, automatic external blinds, washer, dryer, dishwasher, induction oven, microwave oven, video entry phone, master switch, 13.5 m² cellar, lift. **Two garage parking spaces** included. Project amenities also include a private garden, guest parking, barbecue point, bike rental, and bike path leading to Trója neighborhood. Deposit for service charges, water and heating CZK 7000 per month. Electricity is billed separately.