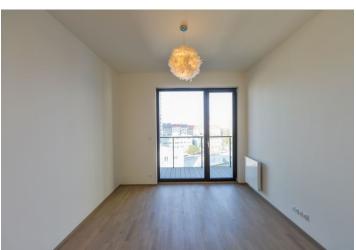

\* Area of the unit according to the Civil Code. The area consists of the sum total area of the entire unit bounded by perimeter walls.

Benefiting from wonderful unobstructed views of the Vltava river and the surrounding greenery, this is a brand new 2-bedroom flat with two terraces. Situated on the 7th floor in the newly constructed residential project Marina Island, with a 24/7 reception and security plus underground parking, right on the Vltava riverbank, in a fast growing Prague 7 area with quick connections to the city center and full amenities within easy reach. Tram connections to metro stations Palmovka, Nádraží Holešovice and Vltavská.

The interior includes two bedrooms with **terrace** access, a living room with a fully fitted open kitchen, floor-to-ceiling windows and access to the second **terrace**, bathroom with a bathtub, walk-in shower and toilet, utility room, an additional separate toilet, and entrance hall with built-in wardrobes.

**Solid wood floors**, tiles, security entry door, automatic external blinds, washer, dryer, dishwasher, induction oven, microwave oven, video entry phone, master switch, 13.5 m² cellar, lift. **Two garage parking spaces** included. Project amenities also include a private garden, guest parking, barbecue point, bike rental, and bike path leading to Trója neighborhood. Deposit for service charges, water and heating CZK 7000 per month. Electricity is billed separately.