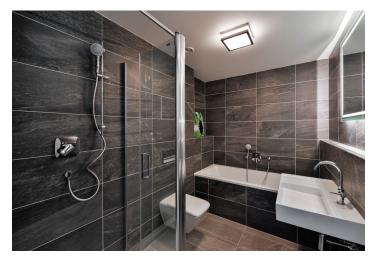

The interior includes two bedrooms with **terrace** access, a living room with a fully fitted open kitchen, floor-to-ceiling windows and access to the second **terrace**, bathroom with a bathtub, walk-in shower and toilet, utility room, an additional separate toilet, and entrance hall with built-in wardrobes.