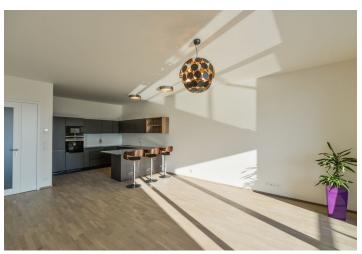

The interior includes two bedrooms with **terrace** access, a living room with a fully fitted open kitchen, floor-to-ceiling windows and access to the second **terrace**, bathroom with a bathtub, walk-in shower and toilet, utility room, an additional separate toilet, and entrance hall with built-in wardrobes.

**Solid wood floors**, tiles, security entry door, automatic external blinds, washer, dryer, dishwasher, induction oven, microwave oven, video entry phone, master switch, 13.5 m² cellar, lift. **Two garage parking spaces** included. Project amenities also include a private garden, guest parking, barbecue point, bike rental, and bike path leading to Trója neighborhood. Deposit for service charges, water and heating CZK 7000 per month. Electricity is billed separately.