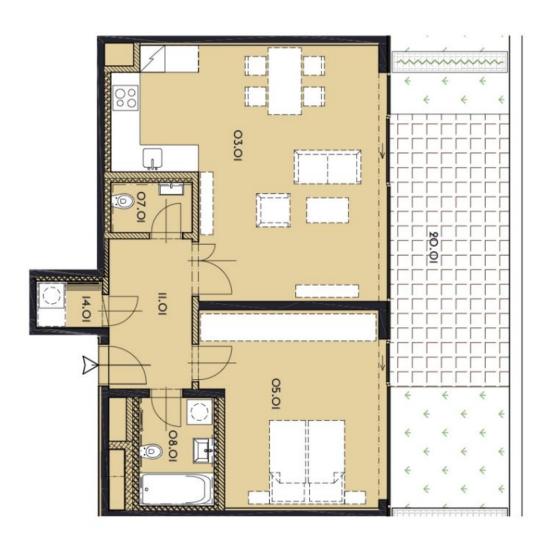

This apartment offers an entrance hall, an open concept living room, a dining area and kitchen with access to the front garden, bedroom, main bathroom, guest toilet, and storeroom.

The apartment is equipped with insulated triple-glazed wooden windows, large ceramic tiles, wooden floors, LED lighting, an intelligent home control system, underfloor heating, and complete sanitary facilities. The entire residential building is equipped with a camera system. The apartment also has a separate cellar unit.

Interior 74.1 m<sup>2</sup>, front garden 31.3 m<sup>2</sup>.

In addition to regular property viewings, we also offer real time video viewings via WhatsApp, FaceTime, Messenger, Skype, and other apps.