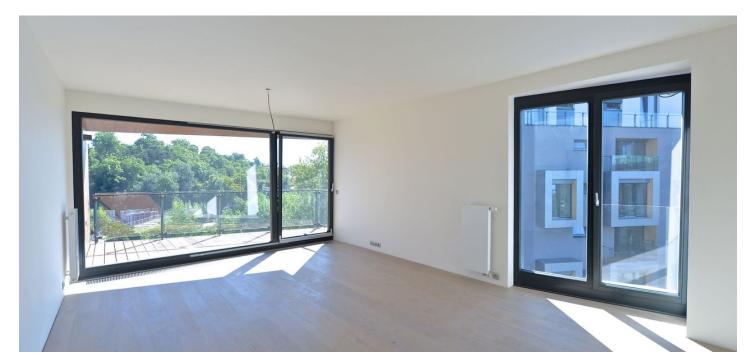

This apartment offers an entrance hall, an open concept living room, a dining area and kitchen with access to the front garden, bedroom, main bathroom, guest toilet, and storeroom.

The apartment is equipped with insulated triple-glazed wooden windows, large ceramic tiles, wooden floors, LED lighting, an intelligent home control system, underfloor heating, and complete sanitary facilities. The entire residential building is equipped with a camera system. The apartment also has a separate cellar unit.

The location is close to all services and public transport stops, including the nearby Palmovka metro station. An elementary school, a high school, a number of shops, a fitness center, a golf course are all nearby. The adjacent Thomayerovy sady park is a great place for rest and relaxation.