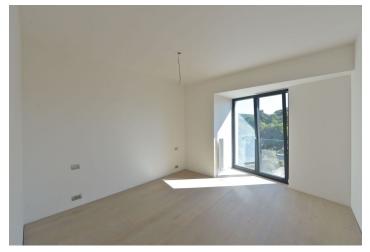

This apartment offers an entrance hall, an open concept living room, a dining area and kitchen with access to the front garden, bedroom, main bathroom, guest toilet, and storeroom.

The apartment is equipped with insulated triple-glazed wooden windows, large ceramic tiles, wooden floors, LED lighting, an intelligent home control system, underfloor heating, and complete sanitary facilities. The entire residential building is equipped with a camera system. The apartment also has a separate cellar unit.