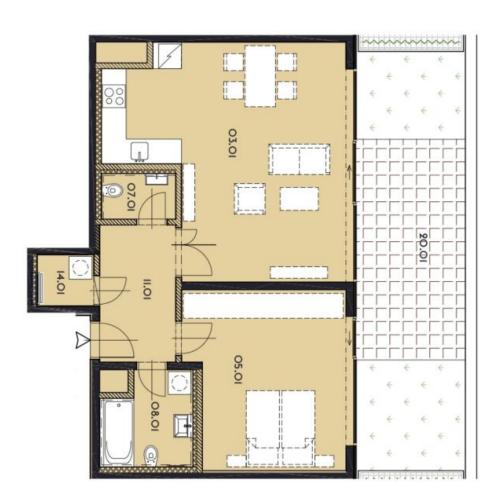

The apartment offers an entrance hall, an open concept living room, dining area and kitchen with access to the front garden, bedroom, main bathroom, guest toilet, and a storeroom.

The apartment is equipped with insultated triple-glazed **wooden windows**, large ceramic tiles, **wooden floors**, LED lighting, an intelligent home control system, underfloor heating, and complete sanitary facilities. The entire residential building is equipped with a camera system. The apartment also has a separate **cellar unit**.

Interior 75.6 m², front garden 32.9 m².

In addition to regular property viewings, we also offer **real time video viewings** via WhatsApp, FaceTime, Messenger, Skype, and other apps.

76 m², Prague 8, Libeň