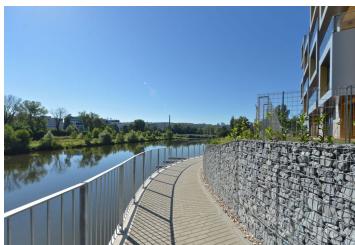

<sup>\*</sup> Area of the unit according to the Civil Code. The area consists of the sum total area of the entire unit bounded by perimeter walls.

Modern apartment with a front garden situated on the ground floor of a new, architecturally interesting residential complex on the border of Karlín and Libeň. Residents will enjoy absolute privacy, beautiful views of the river through large windows, nice surroundings with plenty of greenery, and easy access to the city center. Completion scheduled for the end of 2019 / beginning of 2020.

The location is close to all services and public transport stops, including the nearby Palmovka metro station. An elementary school, a high school, a number of shops, a fitness center, a golf course are all nearby. The adjacent Thomayerovy sady park is a great place for rest and relaxation.