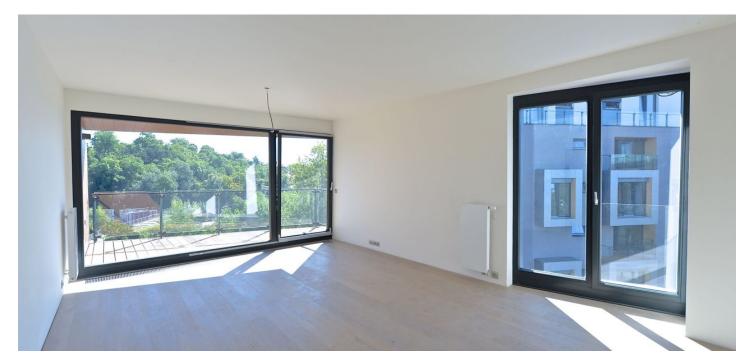

<sup>\*</sup> Area of the unit according to the Civil Code. The area consists of the sum total area of the entire unit bounded by perimeter walls.

Modern apartment with a front garden situated on the ground floor of a new, architecturally interesting residential complex on the border of Karlín and Libeň. Residents will enjoy absolute privacy, beautiful views of the river through large windows, nice surroundings with plenty of greenery, and easy access to the city center. Completion scheduled for the end of 2019 / beginning of 2020.

The apartment offers an entrance hall, an open concept living room, dining area and kitchen with access to the front garden, bedroom, main bathroom, guest toilet, and a storeroom.

The apartment is equipped with insultated triple-glazed **wooden windows**, large ceramic tiles, **wooden floors**, LED lighting, an intelligent home control system, underfloor heating, and complete sanitary facilities. The entire residential building is equipped with a camera system. The apartment also has a separate **cellar unit**.