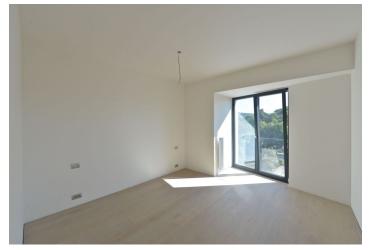

The apartment offers an entrance hall, an open concept living room, dining area and kitchen with access to the front garden, bedroom, main bathroom, guest toilet, and a storeroom.

The apartment is equipped with insultated triple-glazed **wooden windows**, large ceramic tiles, **wooden floors**, LED lighting, an intelligent home control system, underfloor heating, and complete sanitary facilities. The entire residential building is equipped with a camera system. The apartment also has a separate **cellar unit**.