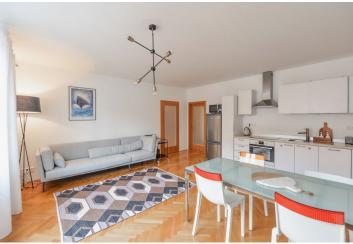

The interior consists of a living room with a kitchen and dining area, one bedroom, a bathroom (with a corner bathtub and toilet), and an entry hall.

Facilities include **large wooden windows**, parquet floors, ceramic tiles (heated in the bathroom), a complete kitchen, and a UPC and cable TV connection. Central heating. The building has a **nonstop reception**, a bicycle storage/pram room, and an underground garage; a parking space is included in the purchase price. It is possible to purchase the property with all the interior furnishings pictured (the apartment was equipped with them last year). The property is also **suitable as an investment as it is rented until November 2020.** 