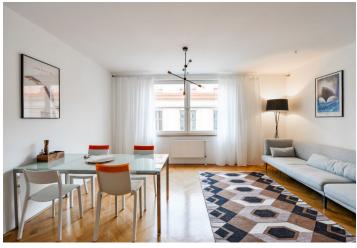

The interior consists of a living room with a kitchen and dining area, one bedroom, a bathroom (with a corner bathtub and toilet), and an entry hall.

Facilities include **large wooden windows**, parquet floors, ceramic tiles (heated in the bathroom), a complete kitchen, and a UPC and cable TV connection. Central heating. The building has a **nonstop reception**, a bicycle storage/pram room, and an underground garage; a parking space is included in the purchase price. It is possible to purchase the property with all the interior furnishings pictured (the apartment was equipped with them last year). The property is also **suitable as an investment as it is rented until November 2020.** 