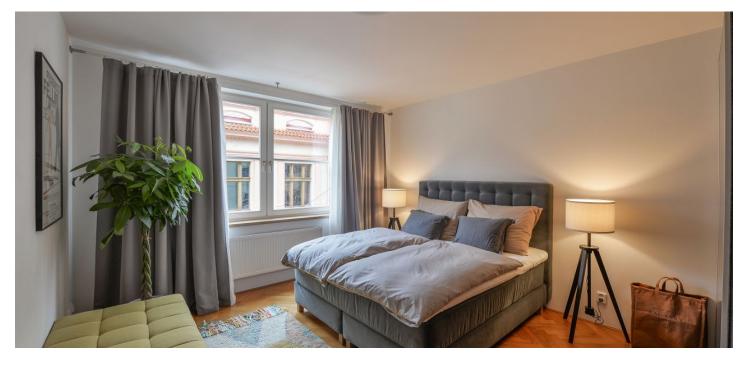

The interior consists of a living room with a kitchen and dining area, one bedroom, a bathroom (with a corner bathtub and toilet), and an entry hall.

Facilities include **large wooden windows**, parquet floors, ceramic tiles (heated in the bathroom), a complete kitchen, and a UPC and cable TV connection. Central heating. The building has a **nonstop reception**, a bicycle storage/pram room, and an underground garage; a parking space is included in the purchase price. It is possible to purchase the property with all the interior furnishings pictured (the apartment was equipped with them last year). The property is also **suitable as an investment as it is rented until November 2020.** 