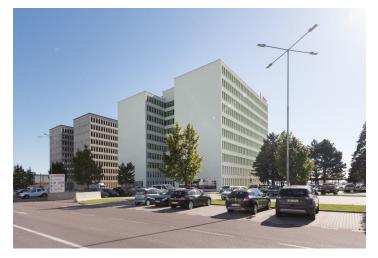

### Rented

Offices for rent in an administrative area in the largest industrial zone of Brno. The complex consists of two ten-story buildings, which together offer 30,360 sq. m. of office space, and provides clients with modern offices as well as services such as restaurants, cafes, fitness centers, a post office, a touchless car wash, and more. Tenants can also rent storage space.

### Location:

The administrative complex is located in the largest industrial zone in southeast Brno, close to the D1 motorway. Brno Airport is 2 km away and a public transport stop is right in front of the complex.