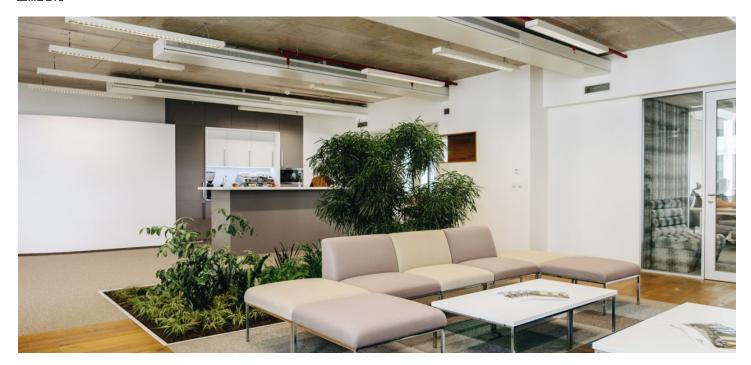

### Rented

Offices for rent in an administrative area in the largest industrial zone of Brno. The complex consists of two ten-story buildings, which together offer 30,360 sq. m. of office space, and provides clients with modern offices as well as services such as restaurants, cafes, fitness centers, a post office, a touchless car wash, and more. Tenants can also rent storage space.

### Features and services:

- 24/7 reception
- 4 high-speed elevators, 1 freight elevator
- A/C cooling beams with filtered humidification
- air recuperation with CO2 level regulation
- triple-glazed windows
- interior blinds
- raised floors
- wireless and non-battery control elements
- 2 sanitary facilities and showers on each floor
- 8 connection points for water and waste on each floor