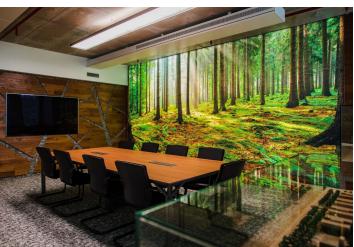

### Rented

Offices for rent in an administrative area in the largest industrial zone of Brno. The complex consists of two ten-story buildings, which together offer 30,360 sq. m. of office space, and provides clients with modern offices as well as services such as restaurants, cafes, fitness centers, a post office, a touchless car wash, and more. Tenants can also rent storage space.

### Features and services:

- 24/7 reception
- 4 high-speed elevators, 1 freight elevator
- A/C cooling beams with filtered humidification
- air recuperation with CO2 level regulation
- triple-glazed windows
- interior blinds
- raised floors
- wireless and non-battery control elements
- 2 sanitary facilities and showers on each floor
- 8 connection points for water and waste on each floor