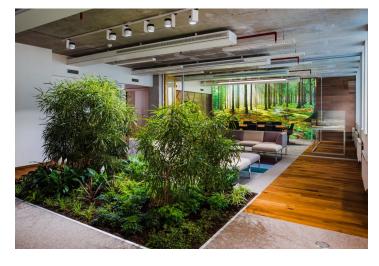

### Rented

Offices for rent in an administrative area in the largest industrial zone of Brno. The complex consists of two ten-story buildings, which together offer 30,360 sq. m. of office space, and provides clients with modern offices as well as services such as restaurants, cafes, fitness centers, a post office, a touchless car wash, and more. Tenants can also rent storage space.

### Features and services:

- 24/7 reception
- 4 high-speed elevators, 1 freight elevator
- A/C cooling beams with filtered humidification
- air recuperation with CO2 level regulation
- triple-glazed windows
- interior blinds
- raised floors
- wireless and non-battery control elements
- 2 sanitary facilities and showers on each floor
- 8 connection points for water and waste on each floor