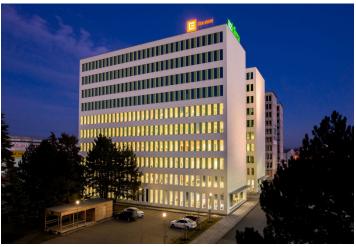

### Rented

Offices for rent in an administrative area in the largest industrial zone of Brno. The complex consists of two ten-story buildings, which together offer 30,360 sq. m. of office space, and provides clients with modern offices as well as services such as restaurants, cafes, fitness centers, a post office, a touchless car wash, and more. Tenants can also rent storage space.

### Location:

The administrative complex is located in the largest industrial zone in southeast Brno, close to the D1 motorway. Brno Airport is 2 km away and a public transport stop is right in front of the complex.