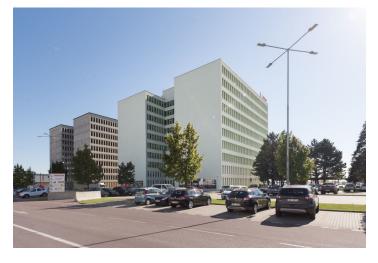

### Rented

Office premises for rent in an administrative area in the largest industrial zone of Brno. The complex consists of two ten-story buildings, which together offer 30,360 sq. m. of office space, and provides clients with modern offices as well as services such as restaurants, cafes, fitness centers, a post office, a touchless car wash, and more. Tenants can also rent storage space.

#### Location:

The administrative complex is located in the largest industrial zone in southeast Brno, close to the D1 motorway. Brno Airport is 2 km away and a public transport stop is right in front of the complex.