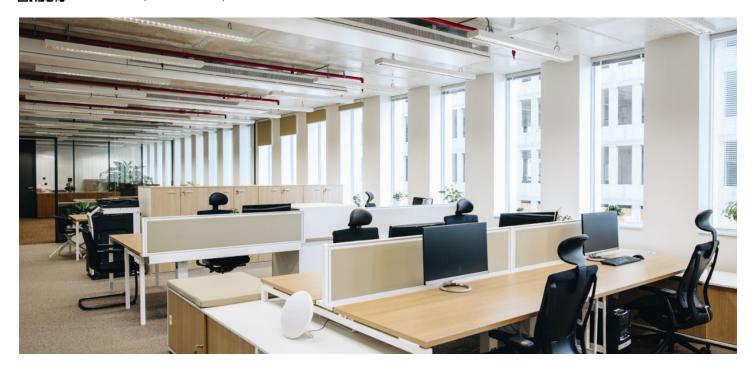

### Rented

Office premises for rent in an administrative area in the largest industrial zone of Brno. The complex consists of two ten-story buildings, which together offer 30,360 sq. m. of office space, and provides clients with modern offices as well as services such as restaurants, cafes, fitness centers, a post office, a touchless car wash, and more. Tenants can also rent storage space.

### Features and services:

- 24/7 reception
- 4 high-speed elevators, 1 freight elevator
- A/C cooling beams with filtered humidification
- air recuperation with CO2 level regulation
- triple-glazed windows
- interior blinds
- raised floors
- wireless and non-battery control elements
- 2 sanitary facilities and showers on each floor
- 8 connection points for water and waste on each floor