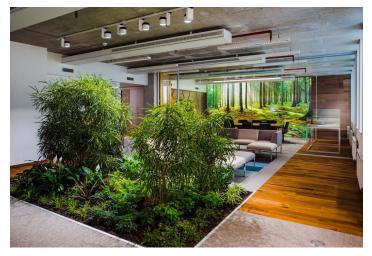

### Rented

Office premises for rent in an administrative area in the largest industrial zone of Brno. The complex consists of two ten-story buildings, which together offer 30,360 sq. m. of office space, and provides clients with modern offices as well as services such as restaurants, cafes, fitness centers, a post office, a touchless car wash, and more. Tenants can also rent storage space.