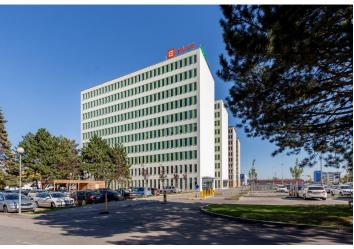

### Rented

Office premises for rent in an administrative area in the largest industrial zone of Brno. The complex consists of two ten-story buildings, which together offer 30,360 sq. m. of office space, and provides clients with modern offices as well as services such as restaurants, cafes, fitness centers, a post office, a touchless car wash, and more. Tenants can also rent storage space.

#### Location:

The administrative complex is located in the largest industrial zone in southeast Brno, close to the D1 motorway. Brno Airport is 2 km away and a public transport stop is right in front of the complex.