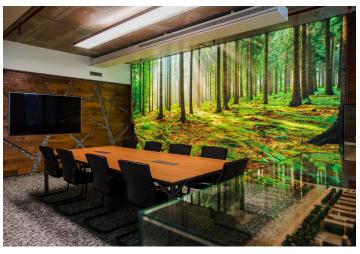

### Rented

Office premises for rent in an administrative area in the largest industrial zone of Brno. The complex consists of two ten-story buildings, which together offer 30,360 sq. m. of office space, and provides clients with modern offices as well as services such as restaurants, cafes, fitness centers, a post office, a touchless car wash, and more. Tenants can also rent storage space.