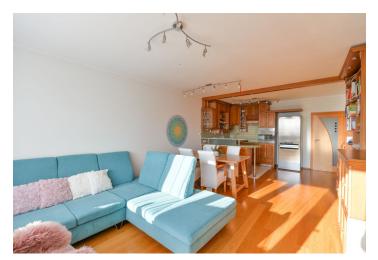

The interior features a living room with dining area, a fully fitted open kitchen and **balcony** access, one bedroom with a **balcony**, one bedroom with built-in wardrobes, bathroom with both bathtub and walk-in shower, a separate toilet, and entrance hall with built-in wardrobes.

Solid wood parquet floors, tiles, security entry door, central gas heating, washing machine, dishwasher, wide stainless steel fridge, microwave oven, kitchenware, TV, satellite dish, garden furniture, barrier free basement storage unit. Easy parking in an adjacent parking lot. Service charges, water and heating approx. CZK 3400 per month. Electricity is billed separately. Available from February 1, 2019.