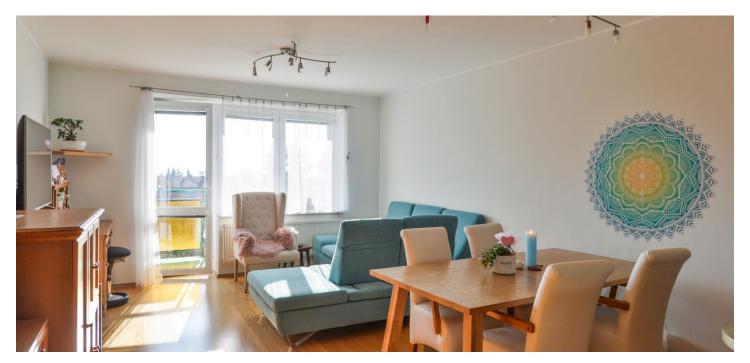

\* Area of the unit according to the Civil Code. The area consists of the sum total area of the entire unit bounded by perimeter walls.

Benefiting from 2 balconies and beautiful green views, this is a partially furnished 2-bedroom flat on the fourth floor of a well kept modern building with a lift, part of a residential project with a landscaped courtyard garden and a children's playground. Located in a quiet green Prague 6 neighborhood with regular bus connections to Dejvická metro station, and just moments from ČZU (Czech University of Life Sciences) University campus, and a few minute drive to Tiché údolí protected area. Convenient to the ISP and Riverside School international schools, and the airport.

The interior features a living room with dining area, a fully fitted open kitchen and **balcony** access, one bedroom with a **balcony**, one bedroom with built-in wardrobes, bathroom with both bathtub and walk-in shower, a separate toilet, and entrance hall with built-in wardrobes.

Solid wood parquet floors, tiles, security entry door, central gas heating, washing machine, dishwasher, wide stainless steel fridge, microwave oven, kitchenware, TV, satellite dish, garden furniture, barrier free basement storage unit. Easy parking in an adjacent parking lot. Service charges, water and heating approx. CZK 3400 per month. Electricity is billed separately. Available from February 1, 2019.