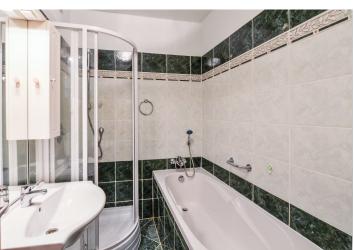

The interior features a living room with dining area, a fully fitted open kitchen and **balcony** access, one bedroom with a **balcony**, one bedroom with built-in wardrobes, bathroom with both bathtub and walk-in shower, a separate toilet, and entrance hall with built-in wardrobes.