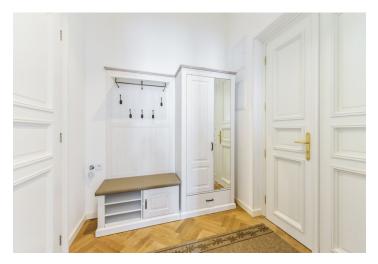

The layout of the apartment on the elevated ground floor comprises a living area with a fully fitted kitchen, a bathroom, and an entrance hall. The apartment is oriented to the southwest, facing the street.

The facilities include new insulated double-glazed casement windows, security and fireproof replicas of Art Nouveau entrance doors, brick partitions, plasterboard ceilings, solid oak parquet floors, replicas of the original interior doors, quality sanitary ware and decorative walls, and ceiling stucco. The purchase price includes all of the equipment shown in the photos.