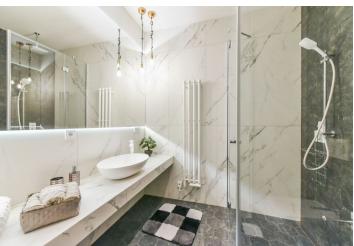

The layout of the apartment on the elevated ground floor comprises a living area with a fully fitted kitchen, a bathroom, and an entrance hall. The apartment is oriented to the southwest, facing the street.

The facilities include new insulated double-glazed casement windows, security and fireproof replicas of Art Nouveau entrance doors, brick partitions, plasterboard ceilings, solid oak parquet floors, replicas of the original interior doors, quality sanitary ware and decorative walls, and ceiling stucco. The purchase price includes all of the equipment shown in the photos.