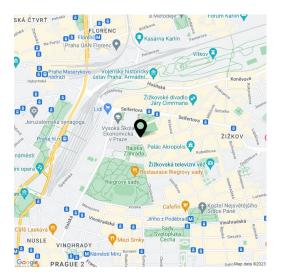

The project is situated in a sought-after residential area, benefiting from a full spectrum of urban amenities and very fast access to the city center. A great number of popular restaurants, cafes, and wine bars are in the area, while the Jiřího z Poděbrad metro station and bus and tram stops are just a few minutes away on foot. Riegrovy Orchards and the directly adjacent revitalized Rajská zahrada Park provide a wealth of opportunities for leisure activities. There are, for example, two outdoor gyms, an indoor swimming pool, a pétanque court, a playground, ping pong tables, a café, and a pleasant, quiet secluded spot with a pond and a waterfall.