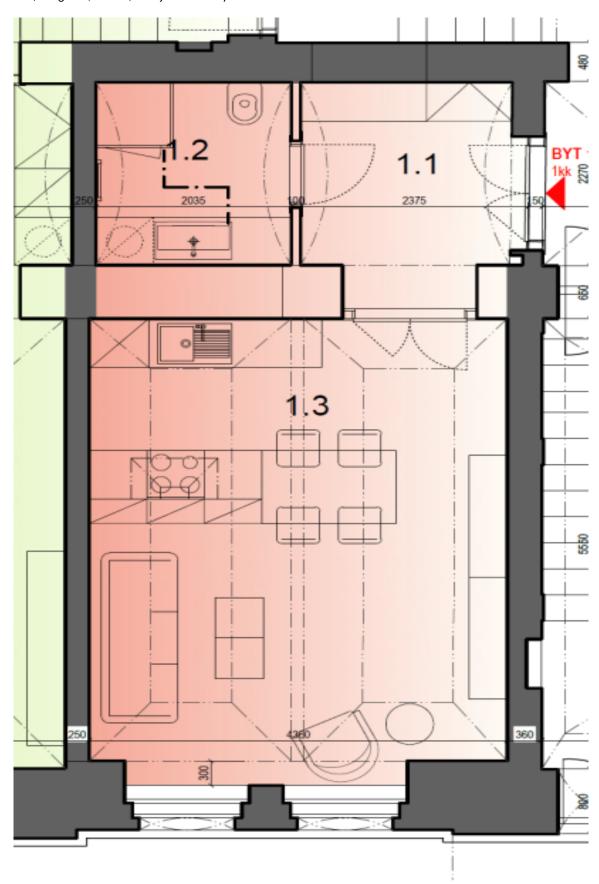

The layout of the apartment on the elevated ground floor comprises a living area with a fully fitted kitchen, a bathroom, and an entrance hall. The apartment is oriented to the southwest, facing the street.

Interior 37.5 m<sup>2</sup>.