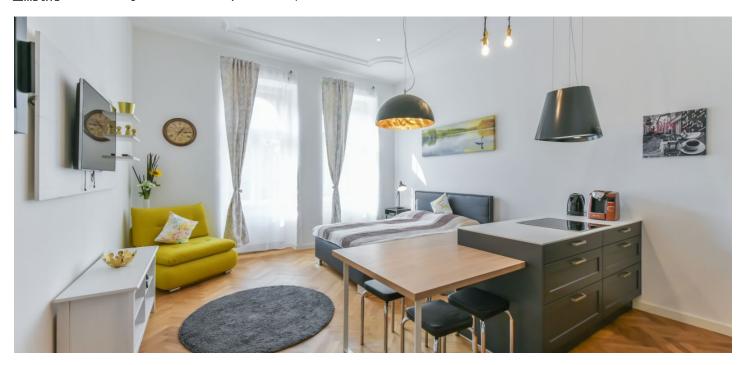

The layout of the apartment on the elevated ground floor comprises a living area with a fully fitted kitchen, a bathroom, and an entrance hall. The apartment is oriented to the southwest, facing the street.

The facilities include new insulated double-glazed casement windows, security and fireproof replicas of Art Nouveau entrance doors, brick partitions, plasterboard ceilings, solid oak parquet floors, replicas of the original interior doors, quality sanitary ware and decorative walls, and ceiling stucco. The purchase price includes all of the equipment shown in the photos.