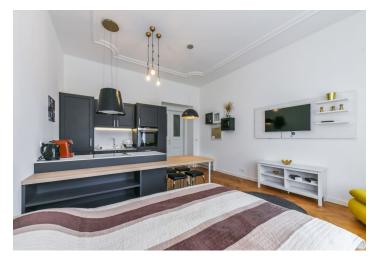

The layout of the apartment on the elevated ground floor comprises a living area with a fully fitted kitchen, a bathroom, and an entrance hall. The apartment is oriented to the southwest, facing the street.

The facilities include new insulated double-glazed casement windows, security and fireproof replicas of Art Nouveau entrance doors, brick partitions, plasterboard ceilings, solid oak parquet floors, replicas of the original interior doors, quality sanitary ware and decorative walls, and ceiling stucco. The purchase price includes all of the equipment shown in the photos.