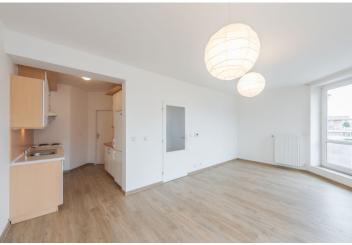

\* Area of the unit according to the Civil Code. The area consists of the sum total area of the entire unit bounded by perimeter walls.

This completely reconstructed apartment, surrounded by a terrace with an attractive view of Prague, is located on the top floor of a five-story apartment building with an elevator. The house is situated in a neighborhood with full urban amenities, excellent access to the center, and close to 2 large nature parks.

The layout features a living room with **a bay window** and access to the terrace, adjoining kitchen, 2 bedrooms (1 with access to the terrace), a bathroom, a guest toilet, and an entrance hall.

The facilities include plastic windows, new vinyl flooring, complete sanitary facilities (new shower, 2 sinks, WC, washing machine) and a basic kitchen (appliances: dishwasher, refrigerator, freezer). Heating is by a new Vaillant gas boiler. The apartment comes with a storage unit and a parking space, there is the possibility to have the 2nd parking space. The building is guarded by a camera system and magnetic door lock system.