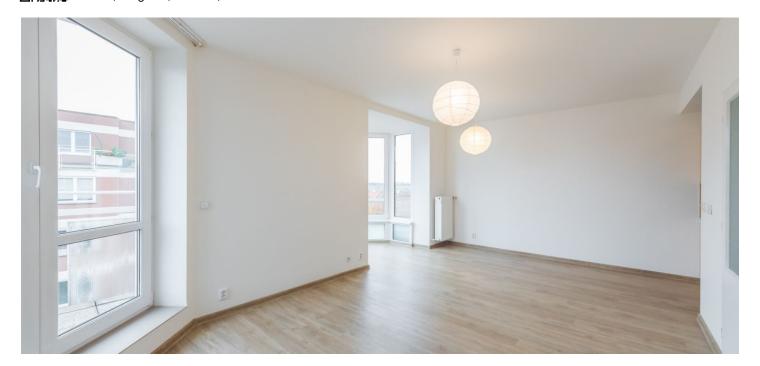

\* Area of the unit according to the Civil Code. The area consists of the sum total area of the entire unit bounded by perimeter walls.

This completely reconstructed apartment, surrounded by a terrace with an attractive view of Prague, is located on the top floor of a five-story apartment building with an elevator. The house is situated in a neighborhood with full urban amenities, excellent access to the center, and close to 2 large nature parks.

The layout features a living room with **a bay window** and access to the terrace, adjoining kitchen, 2 bedrooms (1 with access to the terrace), a bathroom, a guest toilet, and an entrance hall.

The facilities include plastic windows, new vinyl flooring, complete sanitary facilities (new shower, 2 sinks, WC, washing machine) and a basic kitchen (appliances: dishwasher, refrigerator, freezer). Heating is by a new Vaillant gas boiler. The apartment comes with a storage unit and a parking space, there is the possibility to have the 2nd parking space. The building is guarded by a camera system and magnetic door lock system.