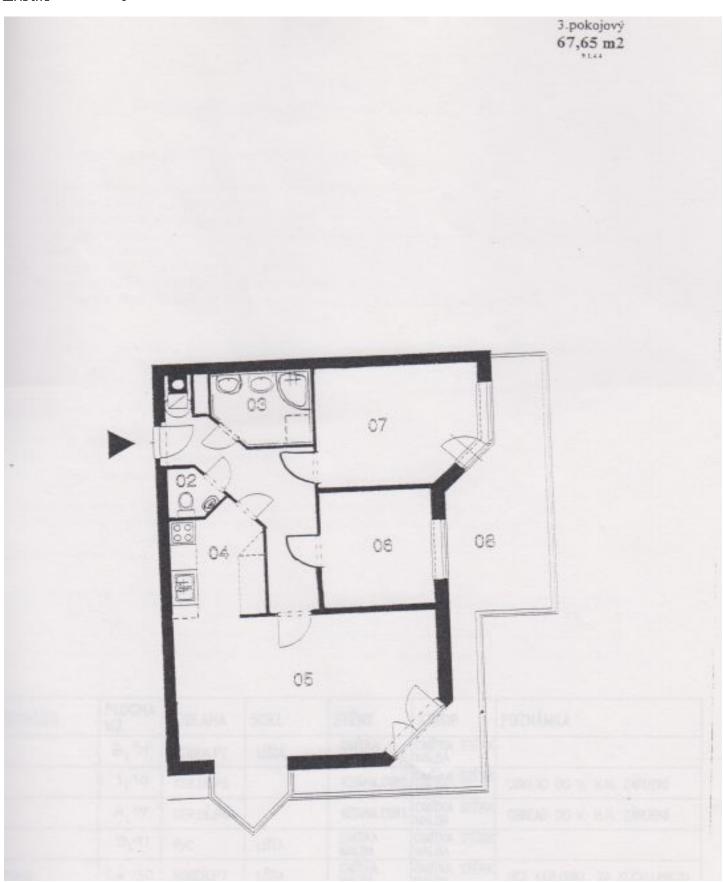

## **Apartment Two-bedroom (3+kk)**

Sold

64 m², Prague 5, Jinonice, U Kříže

| Total area       | 83 m²             |
|------------------|-------------------|
| Floor area*      | 64 m²             |
| Terrace          | 19 m²             |
| Parking          | Yes               |
| Garage           | Yes               |
| Cellar           | Yes               |
| Service price    | 2 500 CZK monthly |
| PENB             | С                 |
| Reference number | 30665             |

The layout features a living room with **a bay window** and access to the terrace, adjoining kitchen, 2 bedrooms (1 with access to the terrace), a bathroom, a guest toilet, and an entrance hall.

The facilities include plastic windows, new vinyl flooring, complete sanitary facilities (new shower, 2 sinks, WC, washing machine) and a basic kitchen (appliances: dishwasher, refrigerator, freezer). Heating is by a new Vaillant gas boiler. The apartment comes with a storage unit and a parking space, there is the possibility to have the 2nd parking space. The building is guarded by a camera system and magnetic door lock system.

Interior 63.81 m², terrace 18.92 m², cellar 3.84 m².