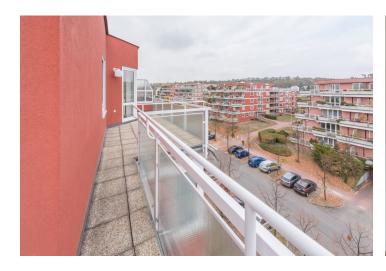

\* Area of the unit according to the Civil Code. The area consists of the sum total area of the entire unit bounded by perimeter walls.

This completely reconstructed apartment, surrounded by a terrace with an attractive view of Prague, is located on the top floor of a five-story apartment building with an elevator. The house is situated in a neighborhood with full urban amenities, excellent access to the center, and close to 2 large nature parks.

The building stands near a kindergarten, an elementary school, and the Faculty of Social Sciences UK. There are several playgrounds or tennis and volleyball courts in the vicinity. Only a short drive away, there is a shopping center or an indoor pool. The Jinonice metro station is a 2-minute walk away. A residential area with plenty of greenery is set between 2 nature parks: **Košíře-Motol**, and **Prokopské** and **Dalejské údolí**.