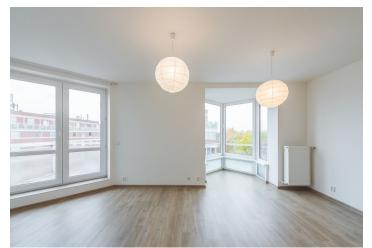

\* Area of the unit according to the Civil Code. The area consists of the sum total area of the entire unit bounded by perimeter walls.

This completely reconstructed apartment, surrounded by a terrace with an attractive view of Prague, is located on the top floor of a five-story apartment building with an elevator. The house is situated in a neighborhood with full urban amenities, excellent access to the center, and close to 2 large nature parks.

The layout features a living room with **a bay window** and access to the terrace, adjoining kitchen, 2 bedrooms (1 with access to the terrace), a bathroom, a guest toilet, and an entrance hall.

The facilities include plastic windows, new vinyl flooring, complete sanitary facilities (new shower, 2 sinks, WC, washing machine) and a basic kitchen (appliances: dishwasher, refrigerator, freezer). Heating is by a new Vaillant gas boiler. The apartment comes with a storage unit and a parking space, there is the possibility to have the 2nd parking space. The building is guarded by a camera system and magnetic door lock system.