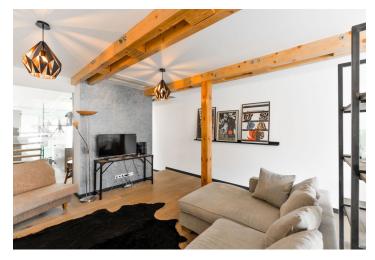

The lower level features a comfortable living room, a fully fitted open kitchen with dining area and **terrace** facing the courtyard, toilet, utility room, and an open entrance hall. The upper floor includes two bedrooms and a bathroom with a walk-in shower and toilet.