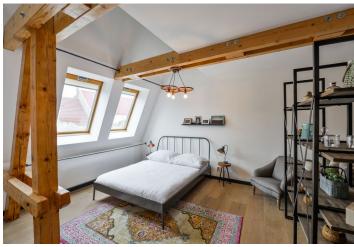

\* Area of the unit according to the Civil Code. The area consists of the sum total area of the entire unit bounded by perimeter walls.

Fully furnished with design furniture, this is a fully air-conditioned, architect designed 2-bedroom split-level attic flat with a terrace, on the sixth top floor of a completely renovated traditional building with preserved original details and a lift. Centrally located in a quiet street in the heart of the Old Town, with Prague's most exclusive street, Pařížská, just around the corner, and within walking distance of the Vltava riverbank, the Old Town Square and major historic sights.

The lower level features a comfortable living room, a fully fitted open kitchen with dining area and **terrace** facing the courtyard, toilet, utility room, and an open entrance hall. The upper floor includes two bedrooms and a bathroom with a walk-in shower and toilet.

Preserved original details, **hardwood floors**, tiles, gas boiler, blinds, washer, dryer, dishwasher, induction cooktop, TV, video entry phone, garden furniture. Service charges and water CZK 1845 per month. Gas and electricity are billed separately.