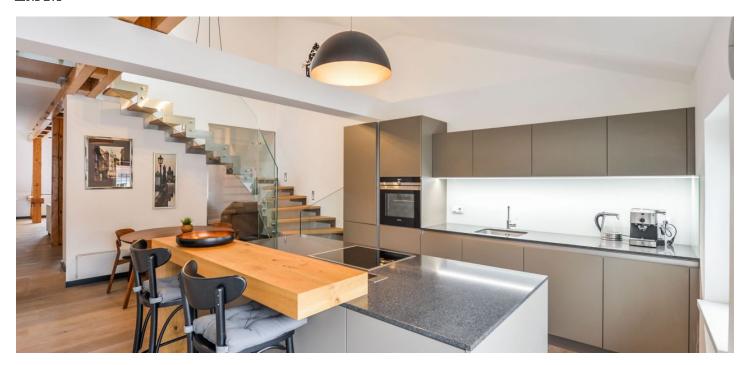

The lower level features a comfortable living room, a fully fitted open kitchen with dining area and **terrace** facing the courtyard, toilet, utility room, and an open entrance hall. The upper floor includes two bedrooms and a bathroom with a walk-in shower and toilet.

Preserved original details, **hardwood floors**, tiles, gas boiler, blinds, washer, dryer, dishwasher, induction cooktop, TV, video entry phone, garden furniture. Service charges and water CZK 1845 per month. Gas and electricity are billed separately.