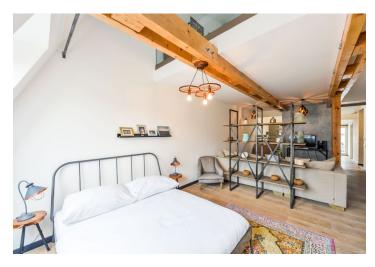

The lower level features a comfortable living room, a fully fitted open kitchen with dining area and **terrace** facing the courtyard, toilet, utility room, and an open entrance hall. The upper floor includes two bedrooms and a bathroom with a walk-in shower and toilet.