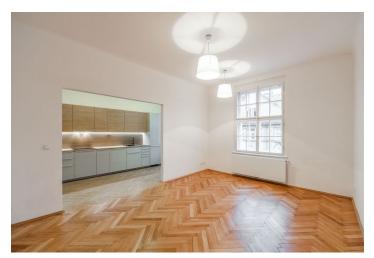

The interior includes a living room with dining area, a fully fitted open kitchen and **balcony** access, two bedrooms facing the green courtyard, bathroom with a bathtub and walk-in shower, a separate toilet with bidet shower, corridor incl. built-in wardrobes and utility area, and entrance hall.

Preserved original details, high ceilings, large windows, solid wood parquet floors, tiles, gas boiler, blinds, washing machine, dishwasher, cellar. Deposit for service charges and utilities is billed separately in the amount of CZK 4000 per month.