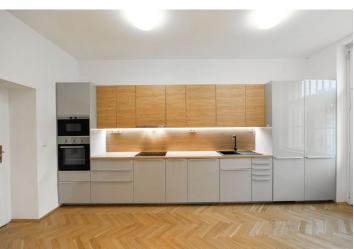

The interior includes a living room with dining area, a fully fitted open kitchen and **balcony** access, two bedrooms facing the green courtyard, bathroom with a bathtub and walk-in shower, a separate toilet with bidet shower, corridor incl. built-in wardrobes and utility area, and entrance hall.

Preserved original details, high ceilings, large windows, solid wood parquet floors, tiles, gas boiler, blinds, washing machine, dishwasher, cellar. Deposit for service charges and utilities is billed separately in the amount of CZK 4000 per month.