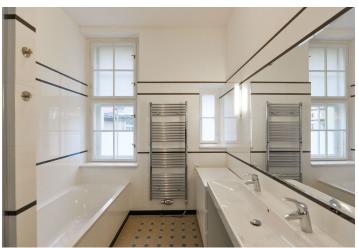

The interior includes a living room with dining area, a fully fitted open kitchen and **balcony** access, two bedrooms facing the green courtyard, bathroom with a bathtub and walk-in shower, a separate toilet with bidet shower, corridor incl. built-in wardrobes and utility area, and entrance hall.