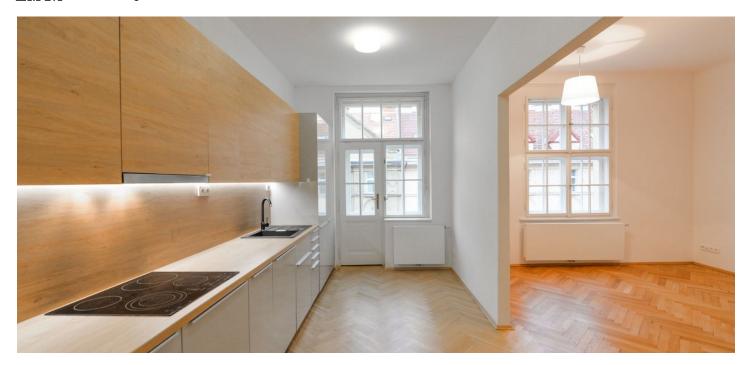

\* Area of the unit according to the Civil Code. The area consists of the sum total area of the entire unit bounded by perimeter walls.

This fully refurbished 2-bedroom flat with a balcony is on the third floor of a well kept renovated residential building with a lift. Situated in the prestigious Bubeneč neighborhood with numerous foreign embassies, within walking distance of Stromovka Park, and Hradčanská and Dejvická metro stations. Location with full amenities within easy reach, convenient to the airport and Prague 6 international schools.

The interior includes a living room with dining area, a fully fitted open kitchen and **balcony** access, two bedrooms facing the green courtyard, bathroom with a bathtub and walk-in shower, a separate toilet with bidet shower, corridor incl. built-in wardrobes and utility area, and entrance hall.

Preserved original details, high ceilings, large windows, solid wood parquet floors, tiles, gas boiler, blinds, washing machine, dishwasher, cellar. Deposit for service charges and utilities is billed separately in the amount of CZK 4000 per month.