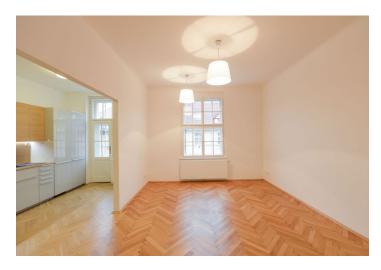

The interior includes a living room with dining area, a fully fitted open kitchen and **balcony** access, two bedrooms facing the green courtyard, bathroom with a bathtub and walk-in shower, a separate toilet with bidet shower, corridor incl. built-in wardrobes and utility area, and entrance hall.

Preserved original details, high ceilings, large windows, solid wood parquet floors, tiles, gas boiler, blinds, washing machine, dishwasher, cellar. Deposit for service charges and utilities is billed separately in the amount of CZK 4000 per month.