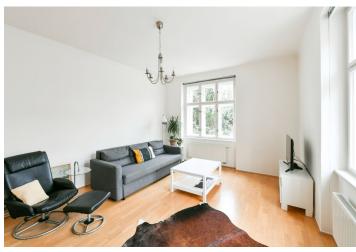

\* Area of the unit according to the Civil Code. The area consists of the sum total area of the entire unit bounded by perimeter walls.

This refurbished furnished 2-bedroom flat with an enclosed balcony and garage parking is situated on the first floor of a fully renovated and well maintained building with a lift, camera system and a shared green courtyard. Located in an attractive Dejvice residential area, a short walk to Dejvická metro station, steps to the Czech Technical University campus, within easy reach of full public amenities and Stromovka Park, and convenient to the airport and numerous international schools.

The interior includes a corner living room, a fully fitted open kitchen with dining area, one bedroom with **balcony** access, one bedroom with built-in wardrobes, bathroom (bathtub, sink, bidet, toilet), an additional separate toilet, and entrance hall with built-in wardrobes.

Green views, preserved original details, high ceilings, hardwood floors, tiles, underfloor heating in the bathroom, security entry door, gas heating, washer / dryer, dishwasher, microwave oven, TV, alarm, satellite reception. One garage parking space at CZK 2.000 per month. Service charges and water CZK 900/person/month. Electricity and gas are billed separately (transfer to the tenant).