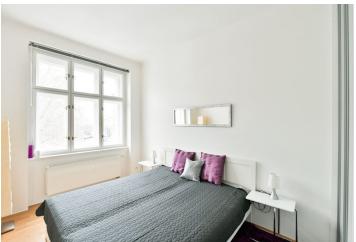

The interior includes a corner living room, a fully fitted open kitchen with dining area, one bedroom with **balcony** access, one bedroom with built-in wardrobes, bathroom (bathtub, sink, bidet, toilet), an additional separate toilet, and entrance hall with built-in wardrobes.