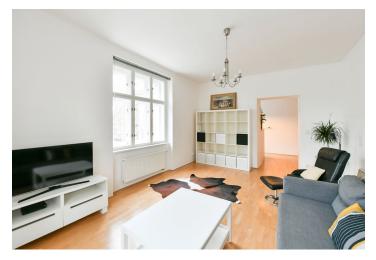

\* Area of the unit according to the Civil Code. The area consists of the sum total area of the entire unit bounded by perimeter walls.

This refurbished furnished 2-bedroom flat with an enclosed balcony and garage parking is situated on the first floor of a fully renovated and well maintained building with a lift, camera system and a shared green courtyard. Located in an attractive Dejvice residential area, a short walk to Dejvická metro station, steps to the Czech Technical University campus, within easy reach of full public amenities and Stromovka Park, and convenient to the airport and numerous international schools.

The interior includes a corner living room, a fully fitted open kitchen with dining area, one bedroom with **balcony** access, one bedroom with built-in wardrobes, bathroom (bathtub, sink, bidet, toilet), an additional separate toilet, and entrance hall with built-in wardrobes.