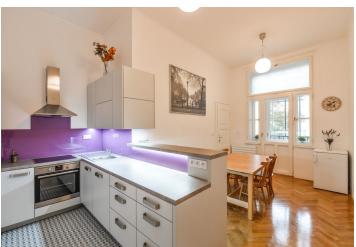

The interior features a living room overlooking the picturesque square, a fully fitted eat-in kitchen with access to the **enclosed balcony** facing the quiet courtyard, a small, courtyard oriented bedroom incl. a **fitted walk-in closet** and sleeping gallery, bathroom with a walk-in shower and toilet, and entrance hall with built-in wardrobes.

Large attic storage space, large new soundproof windows, high ceilings, solid wood parquet floors, tiles, security entry door, built-in storage, gas boiler, washer, dishwasher, induction cooktop, TV, video entry phone, alarm, garden furniture, cellar. No lift. Service charges and utilities are billed separately.