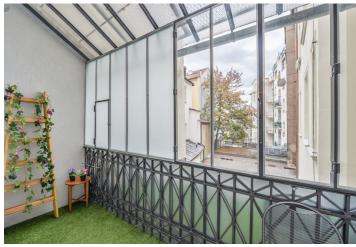

The interior features a living room overlooking the picturesque square, a fully fitted eat-in kitchen with access to the **enclosed balcony** facing the quiet courtyard, a small, courtyard oriented bedroom incl. a **fitted walk-in closet** and sleeping gallery, bathroom with a walk-in shower and toilet, and entrance hall with built-in wardrobes.