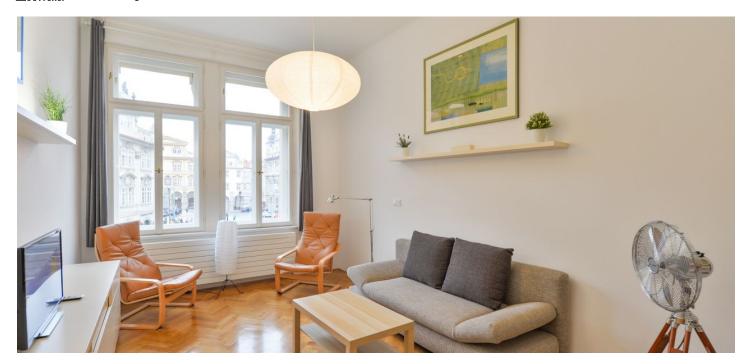

\* Area of the unit according to the Civil Code. The area consists of the sum total area of the entire unit bounded by perimeter walls.

Boasting a wonderful historic location and direct views of Malostranské Square, this is a completely refurbished, fully furnished 1-bedroom apartment with an enclosed balcony, on the first floor of a renovated historic building in the picturesque Malá Strana neighborhood. Located within walking distance of the Petřín Hill Gardens, Charles Bridge, Kampa Island and the Prague Castle, moments from a tram stop, one short stop to Malostranská metro station, line A. Full amenities within easy reach, very quick connection to the city center.

The interior features a living room overlooking the picturesque square, a fully fitted eat-in kitchen with access to the **enclosed balcony** facing the quiet courtyard, a small, courtyard oriented bedroom incl. a **fitted walk-in closet** and sleeping gallery, bathroom with a walk-in shower and toilet, and entrance hall with built-in wardrobes.

Large attic storage space, large new soundproof windows, high ceilings, solid wood parquet floors, tiles, security entry door, built-in storage, gas boiler, washer, dishwasher, induction cooktop, TV, video entry phone, alarm, garden furniture, cellar. No lift. Service charges and utilities are billed separately.