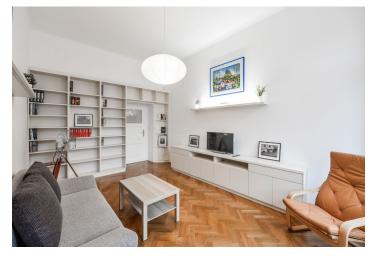

The interior features a living room overlooking the picturesque square, a fully fitted eat-in kitchen with access to the **enclosed balcony** facing the quiet courtyard, a small, courtyard oriented bedroom incl. a **fitted walk-in closet** and sleeping gallery, bathroom with a walk-in shower and toilet, and entrance hall with built-in wardrobes.

Large attic storage space, large new soundproof windows, high ceilings, solid wood parquet floors, tiles, security entry door, built-in storage, gas boiler, washer, dishwasher, induction cooktop, TV, video entry phone, alarm, garden furniture, cellar. No lift. Service charges and utilities are billed separately.