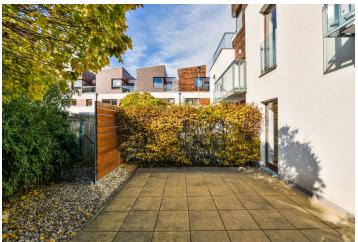

Benefiting from beautiful green views, this townhouse is part of the Statenický mlýn residential project situated in a beautifully landscaped protected area with the Únětický brook, 5 km from Prague, a 9-minute drive to the airport. The project is located in the center of the village, boasting Functionalist style villas, modern apartment buildings, a park with a pond, and an adjacent restaurant inside an old mill. Other amenities include a cafe, shops, two additional restaurants, a playground, and a bike path. Regular bus connections to the Bořislavka metro station (15 min.), quick access to the ISP and Riverside international schools.

The ground floor includes a fully fitted kitchen with a dining area and access to the terrace/garden, a utility room, storage closet, a toilet, and an entrance hall with garage access. The 1st floor offers a hall, a living room enjoying views of the pond, two bedrooms, a balcony, and a bathroom (bathtub, toilet). The top floor features a hall with built-in wardrobes, two bedrooms, a balcony, an en-suite bathroom (walk-in shower, toilet), an additional separate toilet, and a **terrace** overlooking the pond and accessible from the hall and one bedroom.