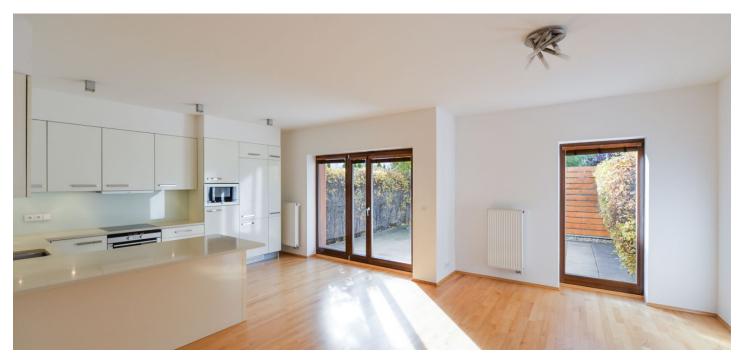

The ground floor includes a fully fitted kitchen with a dining area and access to the terrace/garden, a utility room, storage closet, a toilet, and an entrance hall with garage access. The 1st floor offers a hall, a living room enjoying views of the pond, two bedrooms, a balcony, and a bathroom (bathtub, toilet). The top floor features a hall with built-in wardrobes, two bedrooms, a balcony, an en-suite bathroom (walk-in shower, toilet), an additional separate toilet, and a **terrace** overlooking the pond and accessible from the hall and one bedroom.

Wooden floating floors, tiles, wooden Euro-windows and blinds, new gas boiler, washer, dryer, Sedlák kitchen with a technistone countertop, dishwasher, induction cooktop, alarm. Single garage plus two parking spaces in front of the garage available.