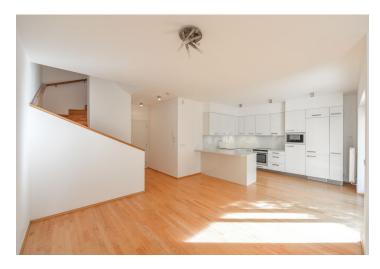

The ground floor includes a fully fitted kitchen with a dining area and access to the terrace/garden, a utility room, storage closet, a toilet, and an entrance hall with garage access. The 1st floor offers a hall, a living room enjoying views of the pond, two bedrooms, a balcony, and a bathroom (bathtub, toilet). The top floor features a hall with built-in wardrobes, two bedrooms, a balcony, an en-suite bathroom (walk-in shower, toilet), an additional separate toilet, and a **terrace** overlooking the pond and accessible from the hall and one bedroom.

Wooden floating floors, tiles, wooden Euro-windows and blinds, new gas boiler, washer, dryer, Sedlák kitchen with a technistone countertop, dishwasher, induction cooktop, alarm. Single garage plus two parking spaces in front of the garage available.