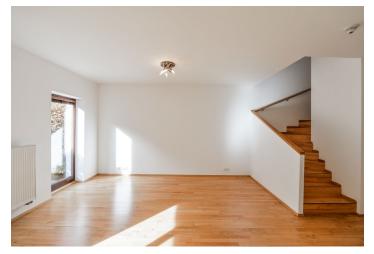

The ground floor includes a fully fitted kitchen with a dining area and access to the terrace/garden, a utility room, storage closet, a toilet, and an entrance hall with garage access. The 1st floor offers a hall, a living room enjoying views of the pond, two bedrooms, a balcony, and a bathroom (bathtub, toilet). The top floor features a hall with built-in wardrobes, two bedrooms, a balcony, an en-suite bathroom (walk-in shower, toilet), an additional separate toilet, and a **terrace** overlooking the pond and accessible from the hall and one bedroom.