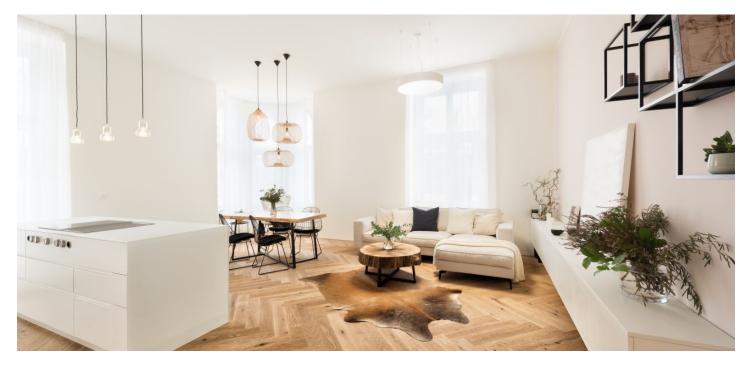

The layout of the 2nd floor apartment accessible by the elevator will comprise a living space with a kitchen, dining room, and adjoining **balcony**, a bedroom, a bathroom, a guest toilet, a study, a pantry, a foyer, and a corridor.

The reconstruction of the building originally designed by the architect F. A. Dvořák is being carried out according to the plans of **A77 architectural studio**, who also focus on the restoration of monuments and sacral buildings. Its high quality features include three-layer **oak parquet floors**, **underfloor heating with natural stone tiles**, insulated wooden casement windows (euro windows towards the courtyard), skylights, replicas of historical massive cassette doors, or luxury sanitary ware by the Duravit, Knief, Aet, Geberit, and Lavare brands. Heating will be by a gas condensing boiler, there will also be **a preparation for a cooling system**. The purchase price includes **a cellar**, and residents will have access to **a green courtyard**.