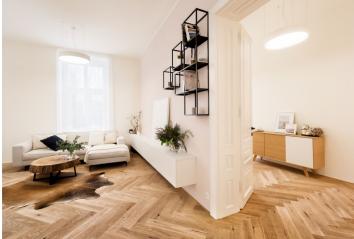

\* Area of the unit according to the Civil Code. The area consists of the sum total area of the entire unit bounded by perimeter walls.

This spacious apartment with a balcony is situated in a quiet location right next to Lužánky park in the most attractive district in Brno - Černá Pole. The apartment is part of the Hilleho 6 residential project, which consists of a completely reconstructed elegant apartment house built in a historicist style. There will be 17 units that will meet the demand for housing while preserving its period atmosphere. Completion scheduled for July 2019.

The reconstruction of the building originally designed by the architect F. A. Dvořák is being carried out according to the plans of **A77 architectural studio**, who also focus on the restoration of monuments and sacral buildings. Its high quality features include three-layer **oak parquet floors**, **underfloor heating with natural stone tiles**, insulated wooden casement windows (euro windows towards the courtyard), skylights, replicas of historical massive cassette doors, or luxury sanitary ware by the Duravit, Knief, Aet, Geberit, and Lavare brands. Heating will be by a gas condensing boiler, there will also be **a preparation for a cooling system**. The purchase price includes **a cellar**, and residents will have access to **a green courtyard**.

The house stands on a quiet side street in the dignified district of Černá Pole with many historic buildings and mature trees. Right next to 28 října square, close to **the Lužánky Park**, and near the **Tugendhat Villa** and the city center, which can be reached on foot or 1 stop by tram. There are full urban amenities nearby: restaurants, bars, cafes, a post office, shops, as well as **the Municipal Theater**.