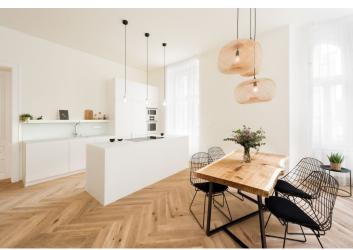

The layout of the 2nd floor apartment accessible by the elevator will comprise a living space with a kitchen, dining room, and adjoining **balcony**, a bedroom, a bathroom, a guest toilet, a study, a pantry, a foyer, and a corridor.

The reconstruction of the building originally designed by the architect F. A. Dvořák is being carried out according to the plans of **A77 architectural studio**, who also focus on the restoration of monuments and sacral buildings. Its high quality features include three-layer **oak parquet floors**, **underfloor heating with natural stone tiles**, insulated wooden casement windows (euro windows towards the courtyard), skylights, replicas of historical massive cassette doors, or luxury sanitary ware by the Duravit, Knief, Aet, Geberit, and Lavare brands. Heating will be by a gas condensing boiler, there will also be **a preparation for a cooling system**. The purchase price includes **a cellar**, and residents will have access to **a green courtyard**.