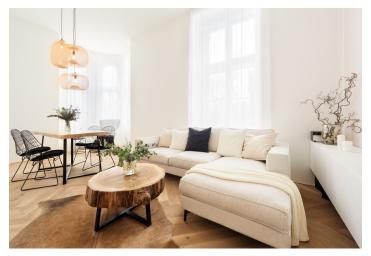

The layout of the 2nd floor apartment accessible by the elevator will comprise a living space with a kitchen, dining room, and adjoining **balcony**, a bedroom, a bathroom, a guest toilet, a study, a pantry, a foyer, and a corridor.

The reconstruction of the building originally designed by the architect F. A. Dvořák is being carried out according to the plans of **A77 architectural studio**, who also focus on the restoration of monuments and sacral buildings. Its high quality features include three-layer **oak parquet floors**, **underfloor heating with natural stone tiles**, insulated wooden casement windows (euro windows towards the courtyard), skylights, replicas of historical massive cassette doors, or luxury sanitary ware by the Duravit, Knief, Aet, Geberit, and Lavare brands. Heating will be by a gas condensing boiler, there will also be **a preparation for a cooling system**. The purchase price includes **a cellar**, and residents will have access to **a green courtyard**.