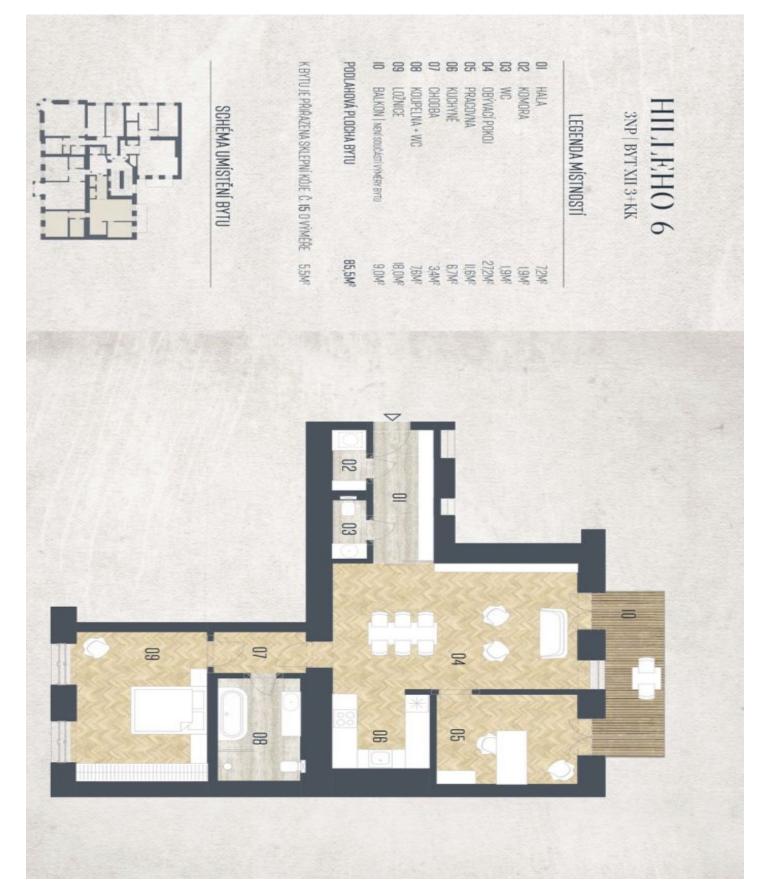

The layout of the 2nd floor apartment accessible by the elevator will comprise a living space with a kitchen, dining room, and adjoining **balcony**, a bedroom, a bathroom, a guest toilet, a study, a pantry, a foyer, and a corridor.

Interior 85.5 m², balcony 9 m², cellar 5.5 m².

Svoboda & Williams s.r.o. info@svoboda-williams.com www.svoboda-williams.com Prague +420 257 328 281 +420 724 551 238 Brno +420 543 250 711 +420 724 551 238 Bratislava +421 948 939 938 **PDF created** 23. 02. 2025, 12:00