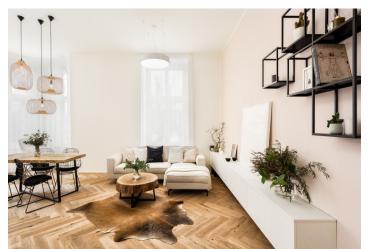

The layout of the 2nd floor apartment accessible by the elevator will comprise a living space with a kitchen, dining room, and adjoining **balcony**, a bedroom, a bathroom, a guest toilet, a study, a pantry, a foyer, and a corridor.

The reconstruction of the building originally designed by the architect F. A. Dvořák is being carried out according to the plans of **A77 architectural studio**, who also focus on the restoration of monuments and sacral buildings. Its high quality features include three-layer **oak parquet floors**, **underfloor heating with natural stone tiles**, insulated wooden casement windows (euro windows towards the courtyard), skylights, replicas of historical massive cassette doors, or luxury sanitary ware by the Duravit, Knief, Aet, Geberit, and Lavare brands. Heating will be by a gas condensing boiler, there will also be **a preparation for a cooling system**. The purchase price includes **a cellar**, and residents will have access to **a green courtyard**.