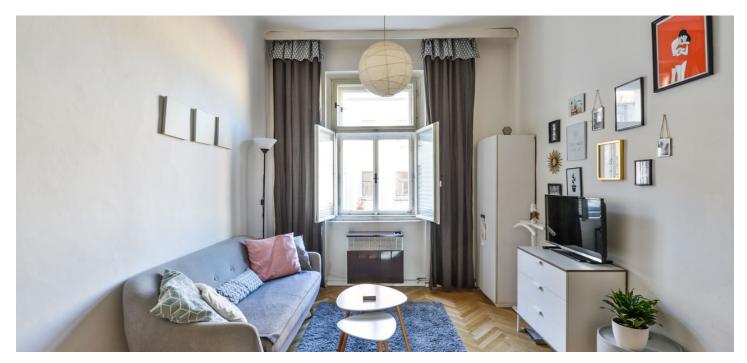

The interior features a living room with a fitted open kitchen and dining area, a large bedroom with a built-in sleeping gallery, bathroom with bathtub, a separate toilet, storage room, and entrance hall.

High ceilings, large windows, solid wood parquet and linoleum flooring, security entry door, gas heating, washing machine. Service charges and water CZK 1000/person/month. Gas and electricity are billed separately. Available from December 1, 2018. **Unfurnished** despite the photos.