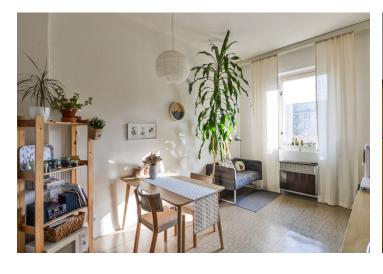

The interior features a living room with a fitted open kitchen and dining area, a large bedroom with a built-in sleeping gallery, bathroom with bathtub, a separate toilet, storage room, and entrance hall.

High ceilings, large windows, solid wood parquet and linoleum flooring, security entry door, gas heating, washing machine. Service charges and water CZK 1000/person/month. Gas and electricity are billed separately. Available from December 1, 2018. **Unfurnished** despite the photos.