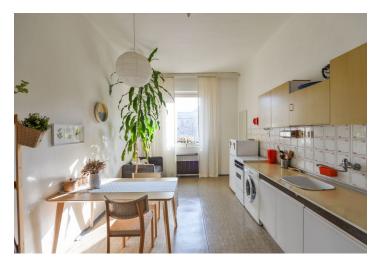

The interior features a living room with a fitted open kitchen and dining area, a large bedroom with a built-in sleeping gallery, bathroom with bathtub, a separate toilet, storage room, and entrance hall.

High ceilings, large windows, solid wood parquet and linoleum flooring, security entry door, gas heating, washing machine. Service charges and water CZK 1000/person/month. Gas and electricity are billed separately. Available from December 1, 2018. **Unfurnished** despite the photos.