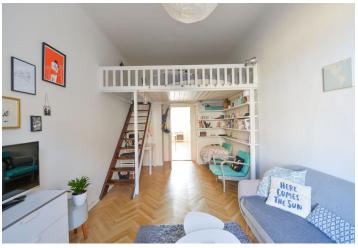

The interior features a living room with a fitted open kitchen and dining area, a large bedroom with a built-in sleeping gallery, bathroom with bathtub, a separate toilet, storage room, and entrance hall.

High ceilings, large windows, solid wood parquet and linoleum flooring, security entry door, gas heating, washing machine. Service charges and water CZK 1000/person/month. Gas and electricity are billed separately. Available from December 1, 2018. **Unfurnished** despite the photos.