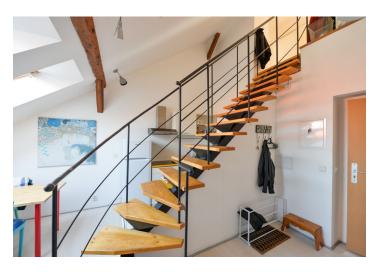

The lower level features a living room with a fitted open kitchen and dining area, and an open entrance hall. The upper level includes a large open gallery / bedroom, second bedroom, and bathroom with a walk-in shower and toilet. The terrace is accessible from both rooms.