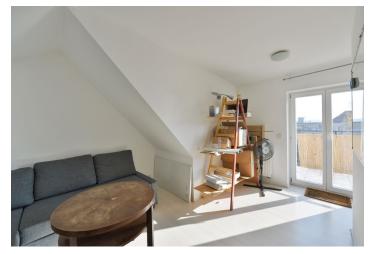

The lower level features a living room with a fitted open kitchen and dining area, and an open entrance hall. The upper level includes a large open gallery / bedroom, second bedroom, and bathroom with a walk-in shower and toilet. The terrace is accessible from both rooms.