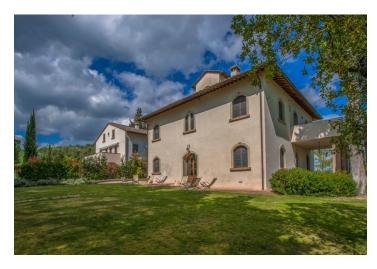

This stunning Italian holiday resort with many buildings for sale is nestled in the Tuscan countryside amid the rolling hills of San Gimignano. It also boasts a vineyard that produces DOCG wines.

Many historical beautiful Tuscan towns are within easy reach of this working tourist and wine and olive oil producing estate. Located on a hilltop and offering panoramic views, this **5,859 sq. m. complex** stands on a **238 ha plot** that includes land that can be used for **agriculture**, **as well as woods**, **a vineyard**, **an olive grove**, **land for grazing**, **and a wildlife preserve**. There is a **restaurant**, an **air-conditioned meeting hall**, and **two wine cellars** for making and storing wine. Besides the old winery, the estate consists of **many restored country houses**, each with several apartments that can be rented out, and two villas for group accommodation. The buildings are in excellent condition and have been renovated, preserving their original rustic elements.

The apartments are air-conditioned and several feature **terraces**, **porches**, **or verandas**. Some are self-sufficient with laundry rooms and kitchens. There are **several swimming pools**, two of which are private. The buildings are lovely brick country houses built in the **rustic Italian style**, sure to charm any potential guest. Beautiful wooden beams hold up the roofs, the floors are laid with terracotta tiles. The rooms are fitted with **antique furniture**.