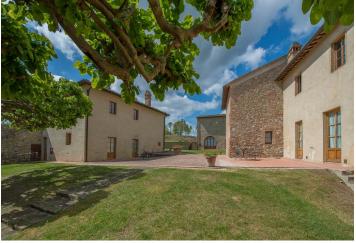

This stunning Italian holiday resort with many buildings for sale is nestled in the Tuscan countryside amid the rolling hills of San Gimignano. It also boasts a vineyard that produces DOCG wines.

Many historical beautiful Tuscan towns are within easy reach of this working tourist and wine and olive oil producing estate. Located on a hilltop and offering panoramic views, this **5,859 sq. m. complex** stands on a **238 ha plot** that includes land that can be used for **agriculture**, **as well as woods**, **a vineyard**, **an olive grove**, **land for grazing**, **and a wildlife preserve**. There is a **restaurant**, an **air-conditioned meeting hall**, and **two wine cellars** for making and storing wine. Besides the old winery, the estate consists of **many restored country houses**, each with several apartments that can be rented out, and two villas for group accommodation. The buildings are in excellent condition and have been renovated, preserving their original rustic elements.

The apartments are air-conditioned and several feature **terraces**, **porches**, **or verandas**. Some are self-sufficient with laundry rooms and kitchens. There are **several swimming pools**, two of which are private. The buildings are lovely brick country houses built in the **rustic Italian style**, sure to charm any potential guest. Beautiful wooden beams hold up the roofs, the floors are laid with terracotta tiles. The rooms are fitted with **antique furniture**.