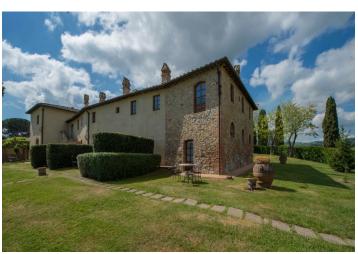

This stunning Italian holiday resort with many buildings for sale is nestled in the Tuscan countryside amid the rolling hills of San Gimignano. It also boasts a vineyard that produces DOCG wines.

Many historical beautiful Tuscan towns are within easy reach of this working tourist and wine and olive oil producing estate. Located on a hilltop and offering panoramic views, this **5,859 sq. m. complex** stands on a **238 ha plot** that includes land that can be used for **agriculture**, **as well as woods**, **a vineyard**, **an olive grove**, **land for grazing**, **and a wildlife preserve**. There is a **restaurant**, an **air-conditioned meeting hall**, and **two wine cellars** for making and storing wine. Besides the old winery, the estate consists of **many restored country houses**, each with several apartments that can be rented out, and two villas for group accommodation. The buildings are in excellent condition and have been renovated, preserving their original rustic elements.

The apartments are air-conditioned and several feature **terraces**, **porches**, **or verandas**. Some are self-sufficient with laundry rooms and kitchens. There are **several swimming pools**, two of which are private. The buildings are lovely brick country houses built in the **rustic Italian style**, sure to charm any potential guest. Beautiful wooden beams hold up the roofs, the floors are laid with terracotta tiles. The rooms are fitted with **antique furniture**.