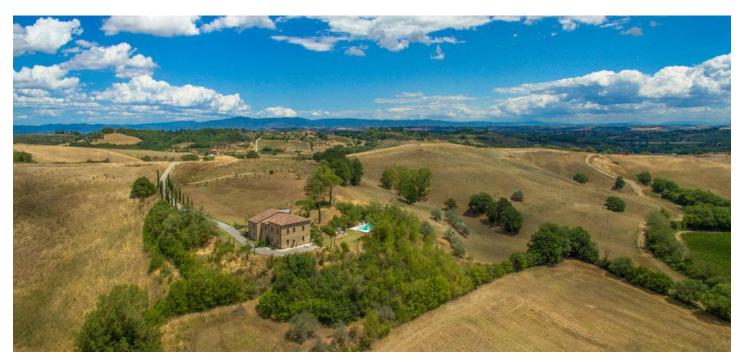

This fully restored country house can be found atop a hill in the lovely countryside of Montepulciano. Bathed in the warm Italian sunlight, this rustic hideaway is within easy reach of some of the most beautiful cities in Tuscany (Montepulciano, Pienza, etc.).

The stone house reveals original Tuscan architectural elements, and the interior boasts terracotta floors, brick fireplaces, and exposed oak beams. There are travertine floors in the bathrooms, which have carved basins and high-end fixtures. The house is surrounded by a 1.5 ha garden with a rectangular pool. There is a paved solarium and a terrace, from which there are wonderful panoramic views of the rolling hills surrounding the property.