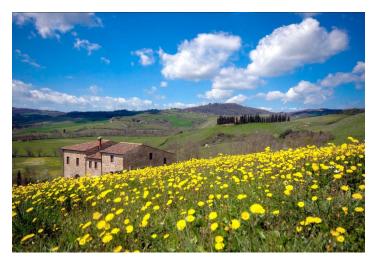

This fully restored country house can be found atop a hill in the lovely countryside of Montepulciano. Bathed in the warm Italian sunlight, this rustic hideaway is within easy reach of some of the most beautiful cities in Tuscany (Montepulciano, Pienza, etc.).

The stone house reveals original Tuscan architectural elements, and the interior boasts terracotta floors, brick fireplaces, and exposed oak beams. There are travertine floors in the bathrooms, which have carved basins and high-end fixtures. The house is surrounded by a 1.5 ha garden with a rectangular pool. There is a paved solarium and a terrace, from which there are wonderful panoramic views of the rolling hills surrounding the property.