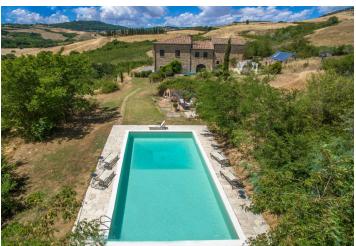

The stone house reveals original Tuscan architectural elements, and the interior boasts terracotta floors, brick fireplaces, and exposed oak beams. There are travertine floors in the bathrooms, which have carved basins and high-end fixtures. The house is surrounded by a 1.5 ha garden with a rectangular pool. There is a paved solarium and a terrace, from which there are wonderful panoramic views of the rolling hills surrounding the property.

Interior: 480 sq. m., plot: 1.5 ha, pool: 12x6 m