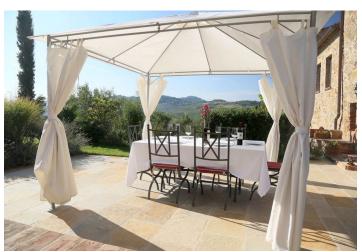

This fully restored country house can be found atop a hill in the lovely countryside of Montepulciano. Bathed in the warm Italian sunlight, this rustic hideaway is within easy reach of some of the most beautiful cities in Tuscany (Montepulciano, Pienza, etc.).

The stone house reveals original Tuscan architectural elements, and the interior boasts terracotta floors, brick fireplaces, and exposed oak beams. There are travertine floors in the bathrooms, which have carved basins and high-end fixtures. The house is surrounded by a 1.5 ha garden with a rectangular pool. There is a paved solarium and a terrace, from which there are wonderful panoramic views of the rolling hills surrounding the property.