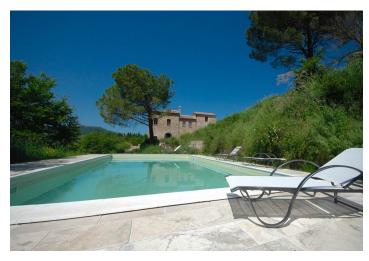

The stone house reveals original Tuscan architectural elements, and the interior boasts terracotta floors, brick fireplaces, and exposed oak beams. There are travertine floors in the bathrooms, which have carved basins and high-end fixtures. The house is surrounded by a 1.5 ha garden with a rectangular pool. There is a paved solarium and a terrace, from which there are wonderful panoramic views of the rolling hills surrounding the property.

Interior: 480 sq. m., plot: 1.5 ha, pool: 12x6 m