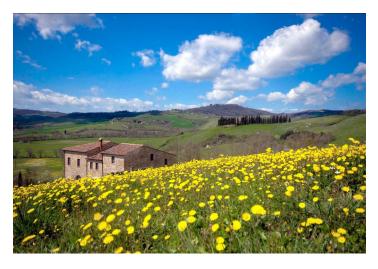

This fully restored country house can be found atop a hill in the lovely countryside of Montepulciano. Bathed in the warm Italian sunlight, this rustic hideaway is within easy reach of some of the most beautiful cities in Tuscany (Montepulciano, Pienza, etc.).

The stone house reveals original Tuscan architectural elements, and the interior boasts terracotta floors, brick fireplaces, and exposed oak beams. There are travertine floors in the bathrooms, which have carved basins and high-end fixtures. The house is surrounded by a 1.5 ha garden with a rectangular pool. There is a paved solarium and a terrace, from which there are wonderful panoramic views of the rolling hills surrounding the property.