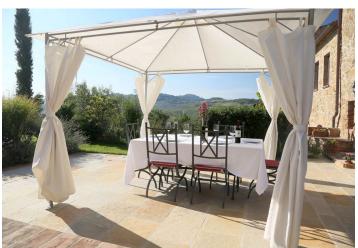

This fully restored country house can be found atop a hill in the lovely countryside of Montepulciano. Bathed in the warm Italian sunlight, this rustic hideaway is within easy reach of some of the most beautiful cities in Tuscany (Montepulciano, Pienza, etc.).

The stone house reveals original Tuscan architectural elements, and the interior boasts terracotta floors, brick fireplaces, and exposed oak beams. There are travertine floors in the bathrooms, which have carved basins and high-end fixtures. The house is surrounded by a 1.5 ha garden with a rectangular pool. There is a paved solarium and a terrace, from which there are wonderful panoramic views of the rolling hills surrounding the property.