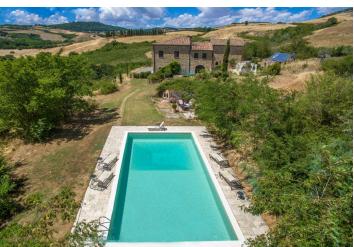

The stone house reveals original Tuscan architectural elements, and the interior boasts terracotta floors, brick fireplaces, and exposed oak beams. There are travertine floors in the bathrooms, which have carved basins and high-end fixtures. The house is surrounded by a 1.5 ha garden with a rectangular pool. There is a paved solarium and a terrace, from which there are wonderful panoramic views of the rolling hills surrounding the property.

Interior: 480 sq. m., plot: 1.5 ha, pool: 12x6 m