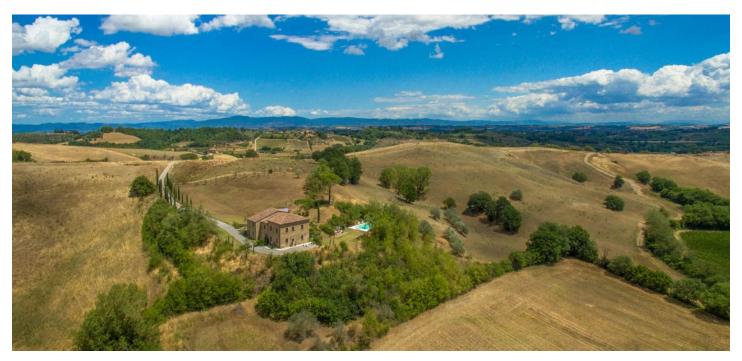

This fully restored country house can be found atop a hill in the lovely countryside of Montepulciano. Bathed in the warm Italian sunlight, this rustic hideaway is within easy reach of some of the most beautiful cities in Tuscany (Montepulciano, Pienza, etc.).

The stone house reveals original Tuscan architectural elements, and the interior boasts terracotta floors, brick fireplaces, and exposed oak beams. There are travertine floors in the bathrooms, which have carved basins and high-end fixtures. The house is surrounded by a 1.5 ha garden with a rectangular pool. There is a paved solarium and a terrace, from which there are wonderful panoramic views of the rolling hills surrounding the property.