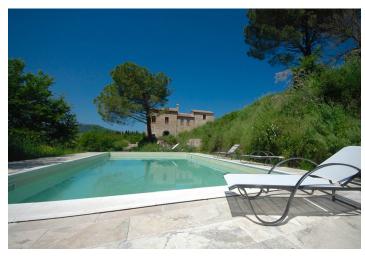

The stone house reveals original Tuscan architectural elements, and the interior boasts terracotta floors, brick fireplaces, and exposed oak beams. There are travertine floors in the bathrooms, which have carved basins and high-end fixtures. The house is surrounded by a 1.5 ha garden with a rectangular pool. There is a paved solarium and a terrace, from which there are wonderful panoramic views of the rolling hills surrounding the property.

Interior: 480 sq. m., plot: 1.5 ha, pool: 12x6 m