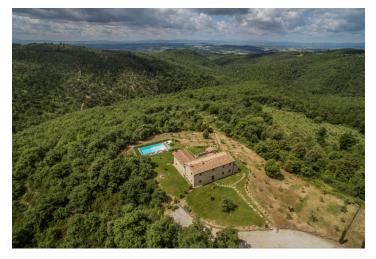

An ancient Tuscan farmhouse that has been reconstructed as a comfortable country manor located between Rapolano Terme and Monte San Saviano. From the sunny property, you can see the ancient town of Siena in the distance.

On the 20 ha property, there is a **paved area suitable for dining outside** under the sun or the stars and a 1.2-2 m deep **swimming pool**. There is also a large cultivated flower **garden with ornamental plants. Additionally, it includes a small olive grove with 500 trees, and a wooded area.** 