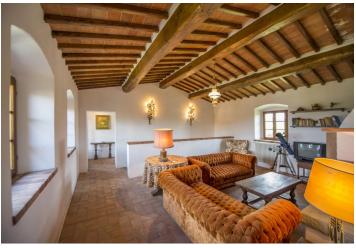

The 360 sq. m. farmhouse was built in the 16th century and was recently restored. The interior boasts **high quality materials**, such as terracotta tiles on the floor, stone fireplaces, wooden ceiling beams, brick arches, a wooden staircase, and terracotta roof tiles. The two-story house has a living room, dining room, eat-in kitchen, bedroom, two bathrooms, laundry room, and a paved courtyard on the ground floor. Upstairs, there are two bedrooms with en-suite bathrooms, one with a walk-in closet, a sitting room, and a hallway.