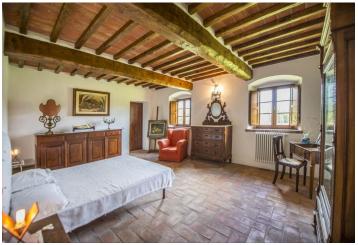

The 360 sq. m. farmhouse was built in the 16th century and was recently restored. The interior boasts **high quality materials**, such as terracotta tiles on the floor, stone fireplaces, wooden ceiling beams, brick arches, a wooden staircase, and terracotta roof tiles. The two-story house has a living room, dining room, eat-in kitchen, bedroom, two bathrooms, laundry room, and a paved courtyard on the ground floor. Upstairs, there are two bedrooms with en-suite bathrooms, one with a walk-in closet, a sitting room, and a hallway.