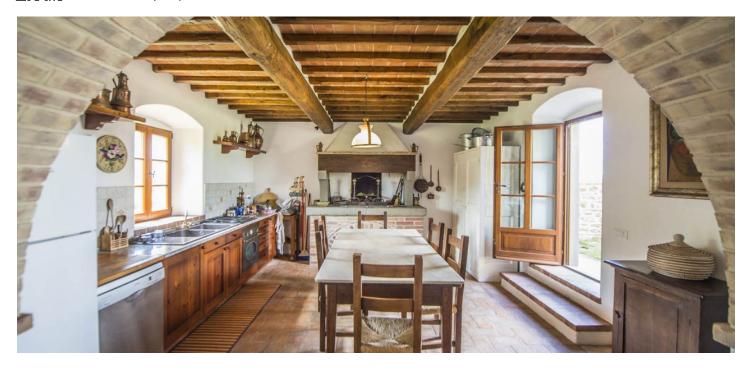

The 360 sq. m. farmhouse was built in the 16th century and was recently restored. The interior boasts **high quality materials**, such as terracotta tiles on the floor, stone fireplaces, wooden ceiling beams, brick arches, a wooden staircase, and terracotta roof tiles. The two-story house has a living room, dining room, eat-in kitchen, bedroom, two bathrooms, laundry room, and a paved courtyard on the ground floor. Upstairs, there are two bedrooms with en-suite bathrooms, one with a walk-in closet, a sitting room, and a hallway.