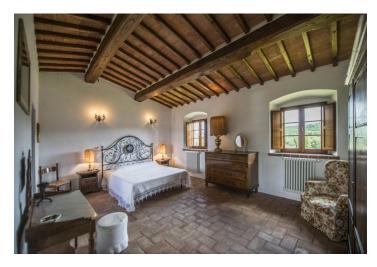

The 360 sq. m. farmhouse was built in the 16th century and was recently restored. The interior boasts **high quality materials**, such as terracotta tiles on the floor, stone fireplaces, wooden ceiling beams, brick arches, a wooden staircase, and terracotta roof tiles. The two-story house has a living room, dining room, eat-in kitchen, bedroom, two bathrooms, laundry room, and a paved courtyard on the ground floor. Upstairs, there are two bedrooms with en-suite bathrooms, one with a walk-in closet, a sitting room, and a hallway.