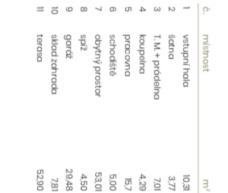

#### House Five-bedroom (6+kk)

331 m², Praha-východ, Dobřejovice, Okružní

| Total area       | 331 m²        |
|------------------|---------------|
| Plot             | 1 100 m²      |
| Foot print       | 175 m²        |
| Garden           | 925 m²        |
| Floor area       | 261 m²        |
| Balcony          | 18 m²         |
| Terrace          | 53 m²         |
| Parking          | Double garage |
| Garage           | Yes           |
| Cellar           | -             |
| PENB             | В             |
| Reference number | 30831         |

Interior 260.68 m², terraces 4.7 + 12.81 m², garden terrace 52.90 m², built-up area 175 m², garden 925 m², land 1,100 m².

In addition to regular property viewings, we also offer **real time video viewings** via WhatsApp, FaceTime, Messenger, Skype, and other apps.