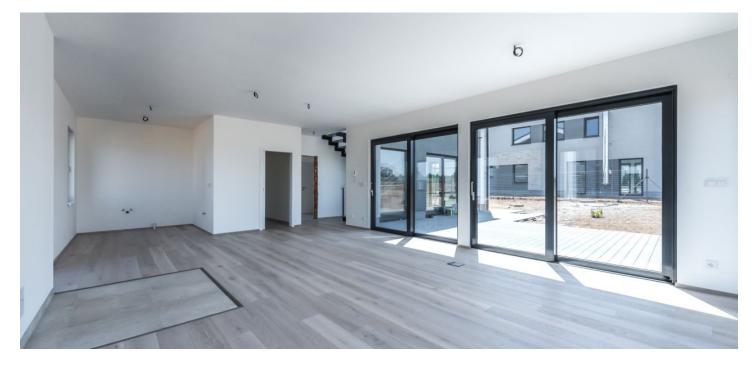

The ground floor will consist of a living area with a kitchen connected to a terrace and a garden by large French windows. There will also be a study / guest bedroom with access to the terrace, a bathroom, a dressing room, a laundry room, a pantry, and an entrance hall. Upstairs, there will be a master bedroom with a bathroom, another 3 bedrooms (2 with private terraces), 2 dressing rooms, a shared bathroom, and a gallery.

The house will boast saddle roofs with large skylights and shingles or slate tiles. Facilities will include **three-layer wooden flooring**, large-format tiles, and pinewood terraces, large-format aluminium windows, Villeroy & Boch and Grohe sanitary ware, Sapeli doors with concealed hinges, or a central vacuum cleaner. **The double garage** will have a direct entrance to the house.