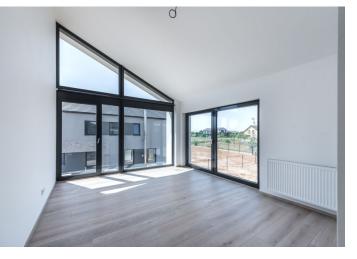

The ground floor will consist of a living area with a kitchen connected to a terrace and a garden by large French windows. There will also be a study / guest bedroom with access to the terrace, a bathroom, a dressing room, a laundry room, a pantry, and an entrance hall. Upstairs, there will be a master bedroom with a bathroom, another 3 bedrooms (2 with private terraces), 2 dressing rooms, a shared bathroom, and a gallery.

The house will boast saddle roofs with large skylights and shingles or slate tiles. Facilities will include **three-layer wooden flooring**, large-format tiles, and pinewood terraces, large-format aluminium windows, Villeroy & Boch and Grohe sanitary ware, Sapeli doors with concealed hinges, or a central vacuum cleaner. **The double garage** will have a direct entrance to the house.