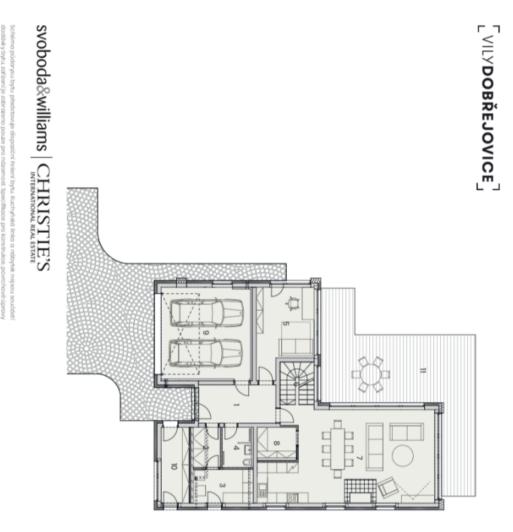

The ground floor will consist of a living area with a kitchen connected to a terrace and a garden by large French windows. There will also be a study / guest bedroom with access to the terrace, a bathroom, a dressing room, a laundry room, a pantry, and an entrance hall. Upstairs, there will be a master bedroom with a bathroom, another 3 bedrooms (2 with private terraces), 2 dressing rooms, a shared bathroom, and a gallery.

The house will boast saddle roofs with large skylights and shingles or slate tiles. Facilities will include **three-layer wooden flooring**, large-format tiles, and pinewood terraces, large-format aluminium windows, Villeroy & Boch and Grohe sanitary ware, Sapeli doors with concealed hinges, or a central vacuum cleaner. **The double garage** will have a direct entrance to the house.

# House Five-bedroom (6+kk)

331 m², Praha-východ, Dobřejovice, Okružní

**Rodinný dům č. 2** 1+2 NP | 193,78 m<sup>2</sup>

Va Peritiyine 2, 110 00 Praha 1 +4:20:257:3:28:281,+4:20:257:3:22:08:2 nfa@ivaboda-wiliiama.com