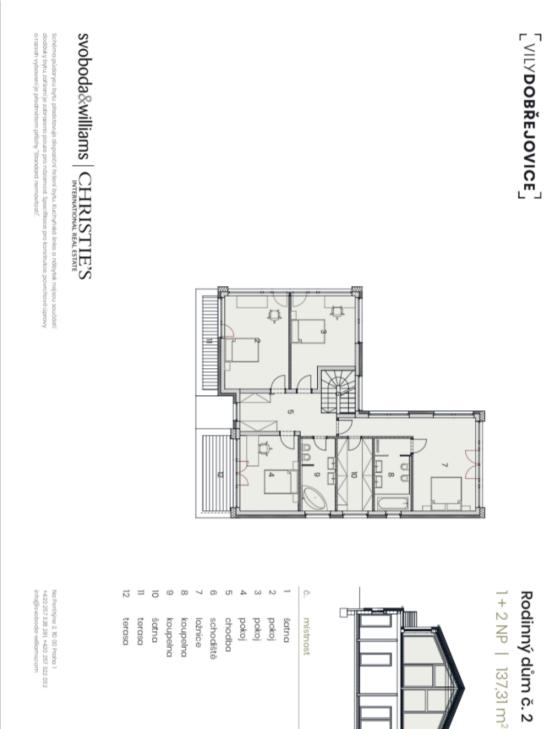

The ground floor will consist of a living area with a kitchen connected to a terrace and a garden by large French windows. There will also be a study / guest bedroom with access to the terrace, a bathroom, a dressing room, a laundry room, a pantry, and an entrance hall. Upstairs, there will be a master bedroom with a bathroom, another 3 bedrooms (2 with private terraces), 2 dressing rooms, a shared bathroom, and a gallery.

Interior 260.68 m², terraces 4.7 + 12.81 m², garden terrace 52.90 m², built-up area 175 m², garden 925 m², land 1,100 m².

In addition to regular property viewings, we also offer **real time video viewings** via WhatsApp, FaceTime, Messenger, Skype, and other apps.

# House Five-bedroom (6+kk)

331 m², Praha-východ, Dobřejovice, Okružní

**Rodinný dům č. 2** 1+2 NP | 193,78 m<sup>2</sup>

Va Peritiyine 2, 110 00 Praha 1 +4:20:257:3:28:281,+4:20:257:3:22:08:2 nfa@ivaboda-wiliiama.com