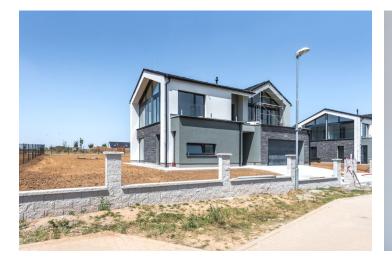

This timeless family house with 3 terraces and a large garden will provide you with an opportunity to live close to nature yet with full urban amenities nearby. It is located close to Prague, which is easily accessible by car and suburban bus.

The architecture of the house is inspired by the village's original residential development. There is a kindergarten and elementary school, a football field and children's playground, a grocery store, and a library in the village. The prestigious **Sunny Canadian International School** is a 4-minute drive away. There is a bus stop a few meters from the houses, and the ride to the Opatov metro station (line C) takes 30 minutes. Thanks to the proximity of the D1 motorway and the Prague Ring Road, the location is easily accessible by car. The dominant feature of the village is the castle, which originated from a former fortress. The surroundings offer many opportunities for sports and relaxation in the countryside. The extensive **Průhonice Park** and **Dendrological Gardens** are a short walk away. In neighboring Čestlice, there is a wide range of shopping opportunities and the Aquapalace sports and relaxation complex.