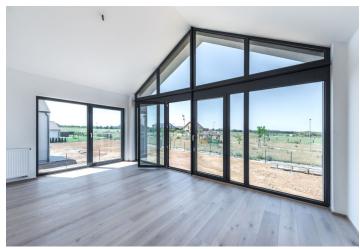

The ground floor will consist of a living area with a kitchen connected to a terrace and a garden by large French windows. There will also be a study / guest bedroom with access to the terrace, a bathroom, a dressing room, a laundry room, a pantry, and an entrance hall. Upstairs, there will be a master bedroom with a bathroom, another 3 bedrooms (2 with private terraces), 2 dressing rooms, a shared bathroom, and a gallery.

The house will boast saddle roofs with large skylights and shingles or slate tiles. Facilities will include **three-layer wooden flooring**, large-format tiles, and pinewood terraces, large-format aluminium windows, Villeroy & Boch and Grohe sanitary ware, Sapeli doors with concealed hinges, or a central vacuum cleaner. **The double garage** will have a direct entrance to the house.