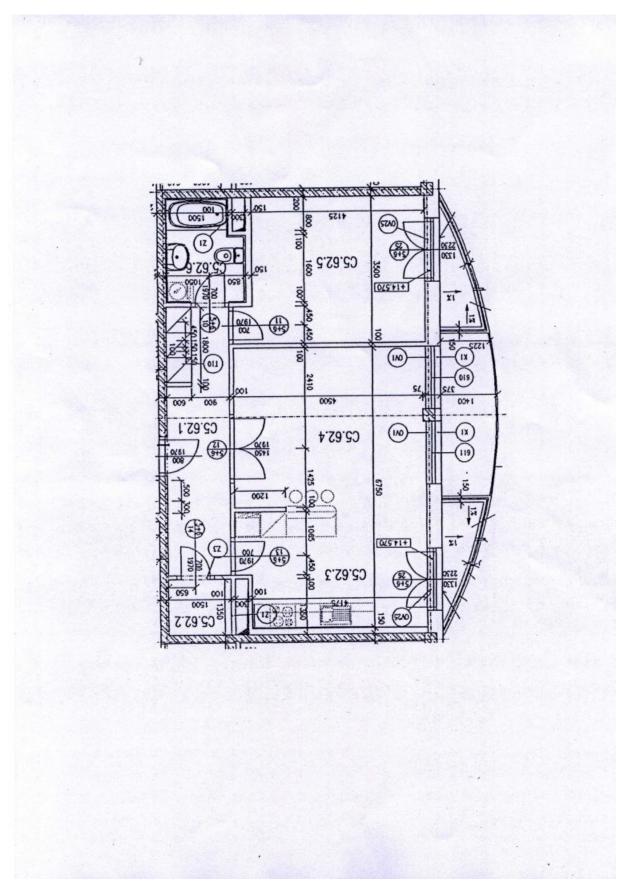

The layout consists of a living room with a kitchen and access to the loggia, a bedroom with a loggia, a bathroom (bathtub, sink, toilet, and connection for a washing machine), a pantry, and a foyer.

Facilities include a complete kitchen with Electrolux appliances, laminate floors, tiles, and plastic windows with internal blinds. Central heating. The unit comes with a garage parking space.

Interior 61 m², loggia 3 m² (2 x 1.5 m²).

In addition to regular property viewings, we also offer real-time video viewings via WhatsApp, FaceTime, Messenger, Skype, and other apps.