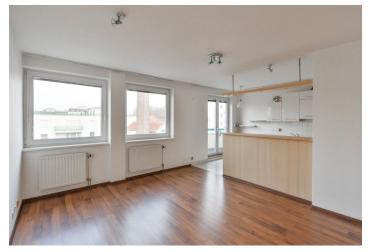

The layout consists of a living room with a kitchen and access to the loggia, a bedroom with a loggia, a bathroom (bathtub, sink, toilet, and connection for a washing machine), a pantry, and a foyer.

Facilities include a complete kitchen with Electrolux appliances, laminate floors, tiles, and plastic windows with internal blinds. Central heating. The unit comes with a garage parking space.

Interior 61 m², loggia 3 m² (2 x 1.5 m²).

In addition to regular property viewings, we also offer real-time video viewings via WhatsApp, FaceTime, Messenger, Skype, and other apps.