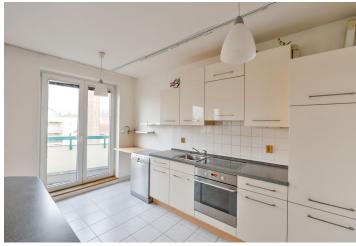

The layout consists of a living room with a kitchen and access to the loggia, a bedroom with a loggia, a bathroom (bathtub, sink, toilet, and connection for a washing machine), a pantry, and a foyer.

Facilities include a complete kitchen with Electrolux appliances, laminate floors, tiles, and plastic windows with internal blinds. Central heating. The unit comes with a garage parking space.