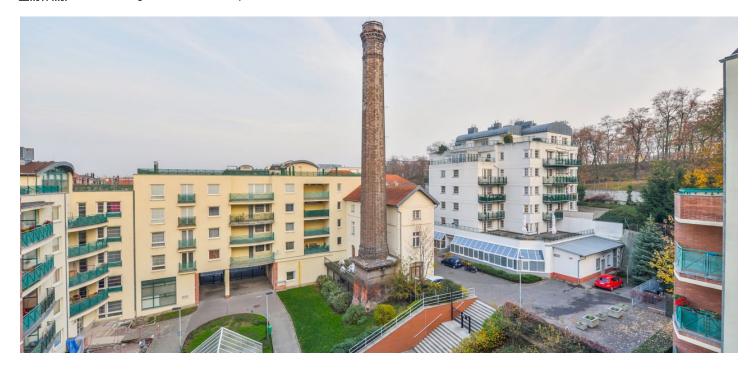

\* Area of the unit according to the Civil Code. The area consists of the sum total area of the entire unit bounded by perimeter walls.

This apartment with 2 loggias and a garage parking space is situated on the 5th floor of an apartment building set in a quiet location right next to a landscaped park and within easy reach of both public transport and urban amenities.

There are shops, cafes, nurseries, kindergartens, and elementary schools as well as a college and a high school in close proximity. Transport connections to the center are provided by buses, **the ride to the Florenc metro station takes 5 minutes.** There is also a tram stop within walking distance, with many links to the center and to the **Želivského** or **Palmovka** metro stations. In the neighboring large Vrch of St. Kříže Park, called **Parukářka**, is a bike path, a playground, a pub, and a picnic area.