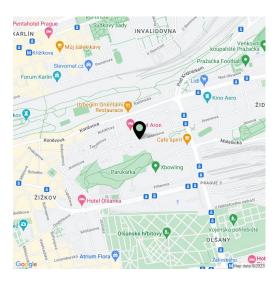

There are shops, cafes, nurseries, kindergartens, and elementary schools as well as a college and a high school in close proximity. Transport connections to the center are provided by buses, **the ride to the Florenc metro station takes 5 minutes.** There is also a tram stop within walking distance, with many links to the center and to the **Želivského** or **Palmovka** metro stations. In the neighboring large Vrch of St. Kříže Park, called **Parukářka**, is a bike path, a playground, a pub, and a picnic area.