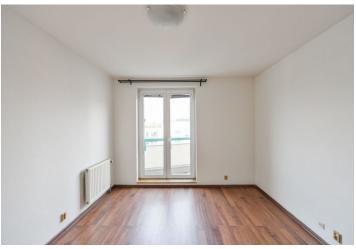

\* Area of the unit according to the Civil Code. The area consists of the sum total area of the entire unit bounded by perimeter walls.

This apartment with 2 loggias and a garage parking space is situated on the 5th floor of an apartment building set in a quiet location right next to a landscaped park and within easy reach of both public transport and urban amenities.

The layout consists of a living room with a kitchen and access to the loggia, a bedroom with a loggia, a bathroom (bathtub, sink, toilet, and connection for a washing machine), a pantry, and a foyer.

Facilities include a complete kitchen with Electrolux appliances, laminate floors, tiles, and plastic windows with internal blinds. Central heating. The unit comes with a garage parking space.