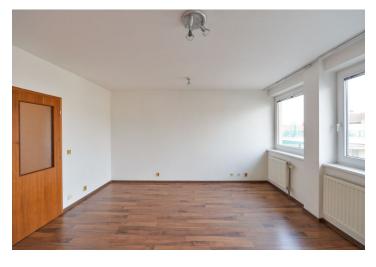

The layout consists of a living room with a kitchen and access to the loggia, a bedroom with a loggia, a bathroom (bathtub, sink, toilet, and connection for a washing machine), a pantry, and a foyer.

Facilities include a complete kitchen with Electrolux appliances, laminate floors, tiles, and plastic windows with internal blinds. Central heating. The unit comes with a garage parking space.