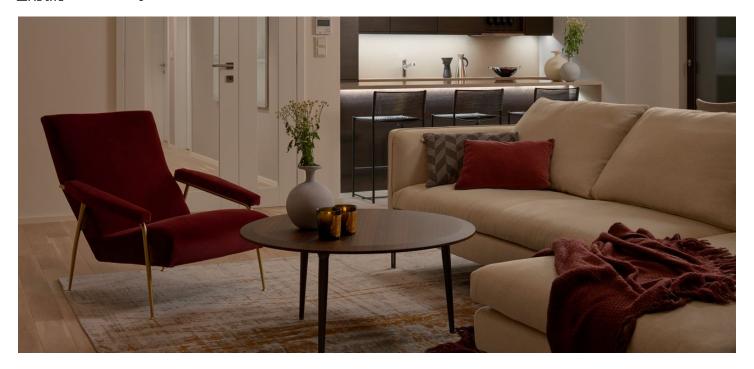

The dominant of the apartment on the 2nd floor is a generous living room with a kitchen, dining room and entrance to an west-facing enclosed balcony. The master bedroom with en-suite bathroom is adjacent to an east-facing enclosed balcony. There are also 2 bedrooms, a spacious entrance hall, a bathroom, a separate toilet and a utility room. The apartment is offered in a state of white walls, which allows completion according to the owner's needs and wishes. The purchase price includes garage for 2 cars, parking space and a cellar.