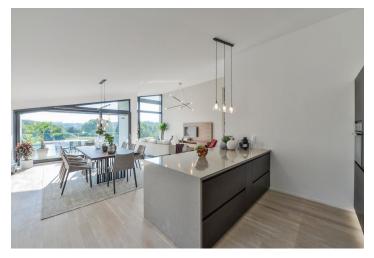

The dominant of the apartment on the 2nd floor is a generous living room with a kitchen, dining room and entrance to an west-facing enclosed balcony. The master bedroom with en-suite bathroom is adjacent to an east-facing enclosed balcony. There are also 2 bedrooms, a spacious entrance hall, a bathroom, a separate toilet and a utility room. The apartment is offered in a state of white walls, which allows completion according to the owner's needs and wishes. The purchase price includes garage for 2 cars, parking space and a cellar.