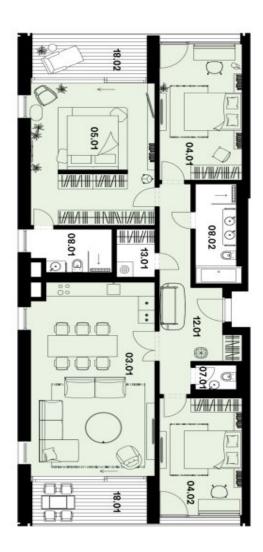

## **Apartment Three-bedroom (4+kk)**

137 m², Prague 6, Vokovice, Ke Dvoru

Schema půdorysu bytu představuje předpokládaně dispoziční řešení. Kuchyňaká linka a nábytek nejsou součástí bytu, veškeré zařízaní je zobrazano pouze pro názornost. Znázorněný nábytek nedefinuje rozmistění elektroinstalace v jednotlivých mistnostech

## 18.02 18,01 12.01 08.02 Koupelna + toaleta 08.01 Koupelna + toaleta Podlahová plocha dle NOZ Lodžie Lodžie Chodba 36,6 17,2 14,8 27,1 1,7 6,5 5,2 15,5

05.01 04.02 04.01 03.01

Ložnice

Pokoj

Obývací pokoj + kuchyňský kout