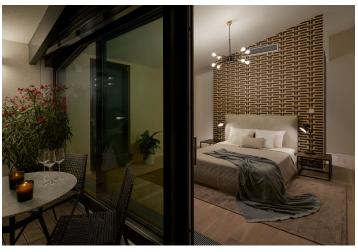

The dominant of the apartment on the 2nd floor is a generous living room with a kitchen, dining room and entrance to an west-facing enclosed balcony. The master bedroom with en-suite bathroom is adjacent to an east-facing enclosed balcony. There are also 2 bedrooms, a spacious entrance hall, a bathroom, a separate toilet and a utility room. The apartment is offered in a state of white walls, which allows completion according to the owner's needs and wishes. The purchase price includes garage for 2 cars, parking space and a cellar.