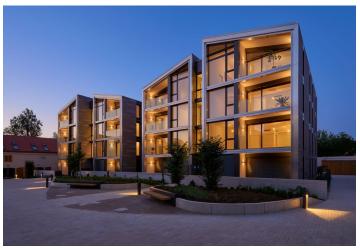

\* Area of the unit according to the Civil Code. The area consists of the sum total area of the entire unit bounded by perimeter walls.

Attractive apartment boasting two enclosed balconies with green views, in the newly emerging Šárecký dvůr residential project, consisting of 51 apartments. The project uniquely combines modern architecture & design with elegant & historic preserved Baroque structures. The private complex will offer 24-hour reception, secure underground parking, CCTV and a beautifully landscaped private park.

The dominant of the apartment on the 2nd floor is a generous living room with a kitchen, dining room and entrance to an west-facing enclosed balcony. The master bedroom with en-suite bathroom is adjacent to an east-facing enclosed balcony. There are also 2 bedrooms, a spacious entrance hall, a bathroom, a separate toilet and a utility room. The apartment is offered in a state of white walls, which allows completion according to the owner's needs and wishes. The purchase price includes garage for 2 cars, parking space and a cellar.

Location in a pleasant, lovely area of Prague 6, offering all public amenities, greenery and quick access to the center and airport. The complex is located close to the Džbán water reservoir and the Divoká Šárka Nature Reserve: active lifestyle lovers can take full advantage of the environment perfectly suitable for cycling, hiking, in-line skating, jogging or even swimming and golfing, plus skating in winter. All services will be at your fingertips - the Veleslavín metro station with swift connections to the city center is only a few minutes' walk away, and the Václav Havel Airport in Ruzyně can be reached in just ten minutes by car or bus.