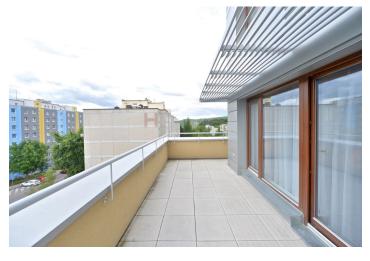

## **Apartment Two-bedroom (3+kk)**

Rented

78 m², Prague 4, Hodkovičky, Pod Lysinami

| Total area       | 109 m²                    |
|------------------|---------------------------|
| Floor area*      | 78 m²                     |
| Terrace          | 31 m²                     |
| Parking          | One garage parking space. |
| Garage           | Yes                       |
| Cellar           | Yes                       |
| PENB             | G                         |
| Reference number | 30849                     |
| Available from   | Immediately               |

\* Area of the unit according to the Civil Code. The area consists of the sum total area of the entire unit bounded by perimeter walls.

Furnished 2-bedroom flat with a spacious terrace (31m²), situated on the fourth floor of a modern building with lift, underground parking and a shared private garden in the courtyard. Located in a quiet residential area of Hodkovičky, in close vicinity of the local forest, near a bus stop (a short ride by bus to Kačerov metro station, line C), and a short drive to the Prague British School.