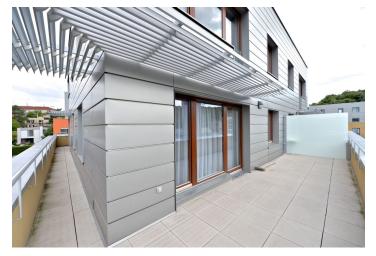

## **Apartment Two-bedroom (3+kk)**

Rented

78 m², Prague 4, Hodkovičky, Pod Lysinami

| Total area       | 109 m²                    |
|------------------|---------------------------|
| Floor area*      | 78 m²                     |
| Terrace          | 31 m²                     |
| Parking          | One garage parking space. |
| Garage           | Yes                       |
| Cellar           | Yes                       |
| PENB             | G                         |
| Reference number | 30849                     |
| Available from   | Immediately               |

\* Area of the unit according to the Civil Code. The area consists of the sum total area of the entire unit bounded by perimeter walls.

Furnished 2-bedroom flat with a spacious terrace (31m²), situated on the fourth floor of a modern building with lift, underground parking and a shared private garden in the courtyard. Located in a quiet residential area of Hodkovičky, in close vicinity of the local forest, near a bus stop (a short ride by bus to Kačerov metro station, line C), and a short drive to the Prague British School.