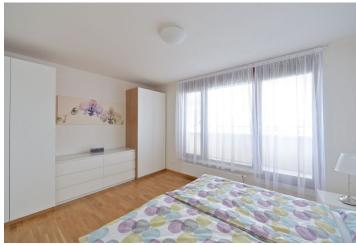

\* Area of the unit according to the Civil Code. The area consists of the sum total area of the entire unit bounded by perimeter walls.

Furnished 2-bedroom flat with a spacious terrace (31m²), situated on the fourth floor of a modern building with lift, underground parking and a shared private garden in the courtyard. Located in a quiet residential area of Hodkovičky, in close vicinity of the local forest, near a bus stop (a short ride by bus to Kačerov metro station, line C), and a short drive to the Prague British School.

The interior includes living room with a fully fitted open kitchen and terrace access, two separate bedrooms - one also with terrace access, bathroom with a walk-in shower, tub and double sink, toilet, utility room, and entry hall with built-in wardrobes.

Parquet floors and tiles, security entry door, blinds, washing machine, dishwasher, microwave oven, TV, separate storage unit. One garage space included. Common building charges, water and heating CZK 3.800 / month. Electricity is billed separately (transfer to the tenant). Available from February 2019.