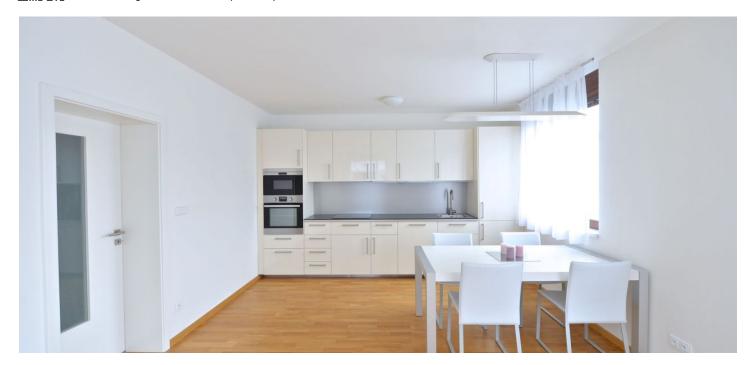

\* Area of the unit according to the Civil Code. The area consists of the sum total area of the entire unit bounded by perimeter walls.

Furnished 2-bedroom flat with a spacious terrace (31m²), situated on the fourth floor of a modern building with lift, underground parking and a shared private garden in the courtyard. Located in a quiet residential area of Hodkovičky, in close vicinity of the local forest, near a bus stop (a short ride by bus to Kačerov metro station, line C), and a short drive to the Prague British School.

The interior includes living room with a fully fitted open kitchen and terrace access, two separate bedrooms - one also with terrace access, bathroom with a walk-in shower, tub and double sink, toilet, utility room, and entry hall with built-in wardrobes.

Parquet floors and tiles, security entry door, blinds, washing machine, dishwasher, microwave oven, TV, separate storage unit. One garage space included. Common building charges, water and heating CZK 3.800 / month. Electricity is billed separately (transfer to the tenant). Available from February 2019.