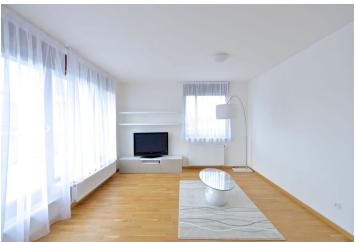

The interior includes living room with a fully fitted open kitchen and terrace access, two separate bedrooms - one also with terrace access, bathroom with a walk-in shower, tub and double sink, toilet, utility room, and entry hall with built-in wardrobes.

Parquet floors and tiles, security entry door, blinds, washing machine, dishwasher, microwave oven, TV, separate storage unit. One garage space included. Common building charges, water and heating CZK 3.800 / month. Electricity is billed separately (transfer to the tenant). Available from February 2019.