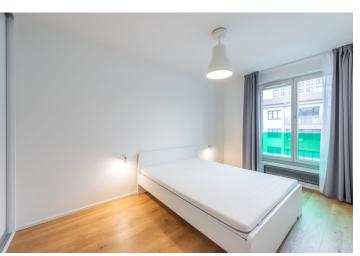

The interior features a living room with a fully fitted open plan kitchen and balcony access, one bedroom with built-in wardrobes, a bathroom (walk-in shower, toilet), and an entrance hall with built-in wardrobes. The apartment is facing a quiet street.

Hardwood floors, tiles, security entry door, French windows, central heating, washer / dryer, garden furniture, chip entry to the building, pram / bike storage with a shower, children's playground in the courtyard. On-site garage parking can be arranged. Service charges and utilities approx. CZK 4,000 per month.