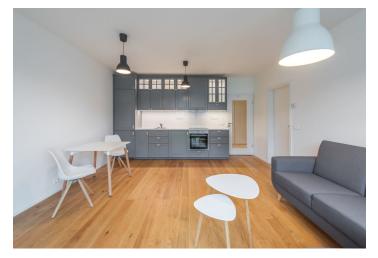

The interior features a living room with a fully fitted open plan kitchen and balcony access, one bedroom with built-in wardrobes, a bathroom (walk-in shower, toilet), and an entrance hall with built-in wardrobes. The apartment is facing a quiet street.

Hardwood floors, tiles, security entry door, French windows, central heating, washer / dryer, garden furniture, chip entry to the building, pram / bike storage with a shower, children's playground in the courtyard. On-site garage parking can be arranged. Service charges and utilities approx. CZK 4,000 per month.