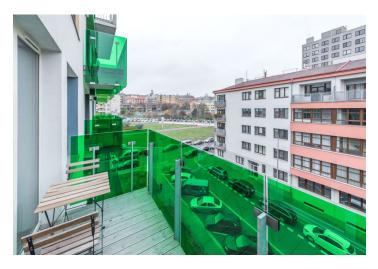

\* Area of the unit according to the Civil Code. The area consists of the sum total area of the entire unit bounded by perimeter walls.

This modern, fully furnished apartment with a balcony is on the fifth floor of the 4blok residential complex, part of an unconventional gated building situated in an attractive location on the border of Vinohrady and Vršovice. Within easy reach of the city center, with full amenities nearby. Vršovice is a popular, emerging neighborhood, currently undergoing a wider urban modernization with the aim of creating a greener and more pleasant environment. The location already has full public amenities kindergartens, elementary and grammar schools, cafes, restaurants, the Eden shopping center, a sports hall, and a swimming pool. There is a bus stop around the corner, and the Koh-i-noor tram stop is a three-minute walk.

The interior features a living room with a fully fitted open plan kitchen and balcony access, one bedroom with built-in wardrobes, a bathroom (walk-in shower, toilet), and an entrance hall with built-in wardrobes. The apartment is facing a quiet street.