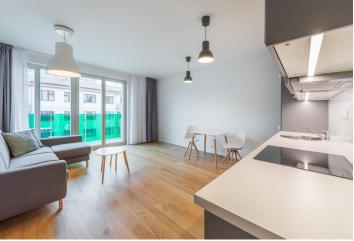

The interior features a living room with a fully fitted open plan kitchen and balcony access, one bedroom with built-in wardrobes, a bathroom (walk-in shower, toilet), and an entrance hall with built-in wardrobes. The apartment is facing a quiet street.

Hardwood floors, tiles, security entry door, French windows, central heating, washer / dryer, garden furniture, chip entry to the building, pram / bike storage with a shower, children's playground in the courtyard. On-site garage parking can be arranged. Service charges and utilities approx. CZK 4,000 per month.