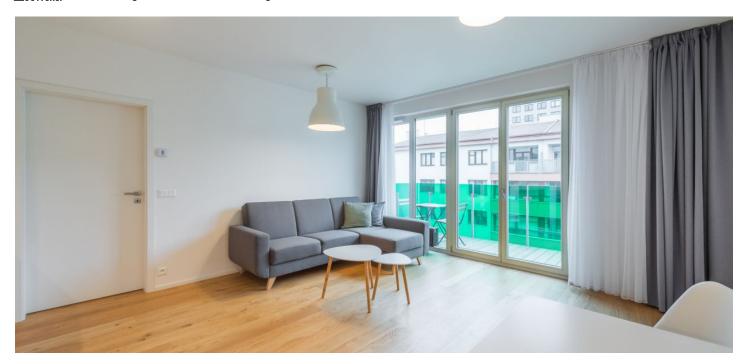

\* Area of the unit according to the Civil Code. The area consists of the sum total area of the entire unit bounded by perimeter walls.

This modern, fully furnished apartment with a balcony is on the fifth floor of the 4blok residential complex, part of an unconventional gated building situated in an attractive location on the border of Vinohrady and Vršovice. Within easy reach of the city center, with full amenities nearby. Vršovice is a popular, emerging neighborhood, currently undergoing a wider urban modernization with the aim of creating a greener and more pleasant environment. The location already has full public amenities kindergartens, elementary and grammar schools, cafes, restaurants, the Eden shopping center, a sports hall, and a swimming pool. There is a bus stop around the corner, and the Koh-i-noor tram stop is a three-minute walk.

The interior features a living room with a fully fitted open plan kitchen and balcony access, one bedroom with built-in wardrobes, a bathroom (walk-in shower, toilet), and an entrance hall with built-in wardrobes. The apartment is facing a quiet street.

Hardwood floors, tiles, security entry door, French windows, central heating, washer / dryer, garden furniture, chip entry to the building, pram / bike storage with a shower, children's playground in the courtyard. On-site garage parking can be arranged. Service charges and utilities approx. CZK 4,000 per month.