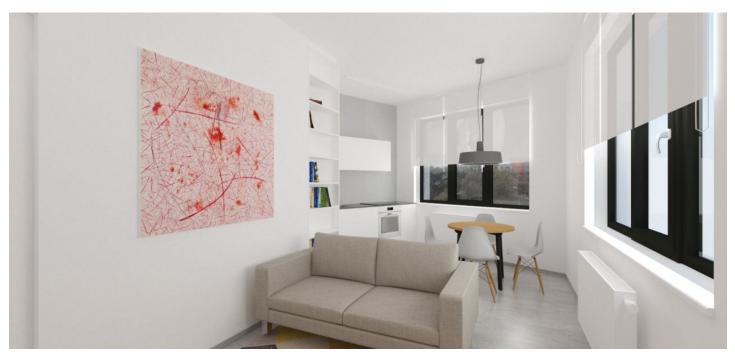

This bright, fully furnished 1-bedroom apartment is on the second floor in the newly built Milhouse Residence designed by Chybik+Kristof Architects & Urban Designers. The modern building is located in a residential neighborhood with quick access to the city center (two stops by public transportation), near the green Svitava riverbank with a bike path. Full amenities are within easy reach incl. the Vaňkovka and Letmo shopping malls, the main train and bus stations, a post office and more. There is a tram and trolley bus stop nearby, and a brand new park will soon be created right opposite the residence.

The south-east oriented apartment features a living room with a fully fitted open kitchen and dining area, one bedroom, a bathroom with a bathtub and toilet, and an entrance hall.

Laminated floors, plastic windows, interior blinds and curtains, sliding interior doors, storage, dishwasher, **cellar**. Easy **parking** is provided free of charge in a large nearby parking lot. The photos are currently substituted by visualizations. Deposit for service charges and utilities CZK 3000 per month. Available from mid January 2019.