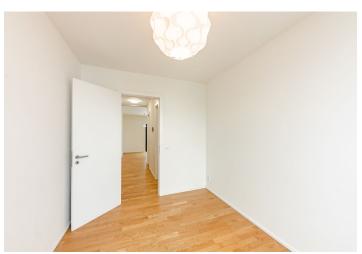

The interior features a living room with a fully fitted open kitchen and dining area, two separate bedrooms, a bathroom with a bathtub, a separate toilet, a storage room, and an entrance hall.

Large-format windows, **wooden floors**, tiles, security entry door, automatic exterior blinds, gas boiler, underfloor heating in the bathroom, washer, dishwasher, induction cooktop, **cellar**, barrier-free access. One **garage parking** space included. Service charges and water approx. CZK 2,500/two persons/month. Gas and electricity are billed separately. Available from February 2023.