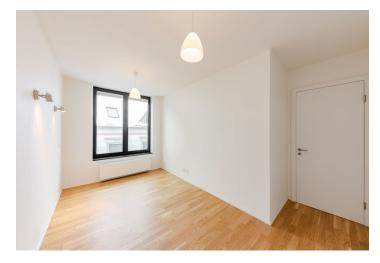

The interior features a living room with a fully fitted open kitchen and dining area, two separate bedrooms, a bathroom with a bathtub, a separate toilet, a storage room, and an entrance hall.

Large-format windows, **wooden floors**, tiles, security entry door, automatic exterior blinds, gas boiler, underfloor heating in the bathroom, washer, dishwasher, induction cooktop, **cellar**, barrier-free access. One **garage parking** space included. Service charges and water approx. CZK 2,500/two persons/month. Gas and electricity are billed separately. Available from February 2023.