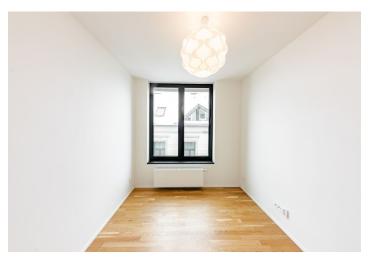

The interior features a living room with a fully fitted open kitchen and dining area, two separate bedrooms, a bathroom with a bathtub, a separate toilet, a storage room, and an entrance hall.

Large-format windows, **wooden floors**, tiles, security entry door, automatic exterior blinds, gas boiler, underfloor heating in the bathroom, washer, dishwasher, induction cooktop, **cellar**, barrier-free access. One **garage parking** space included. Service charges and water approx. CZK 2,500/two persons/month. Gas and electricity are billed separately. Available from February 2023.