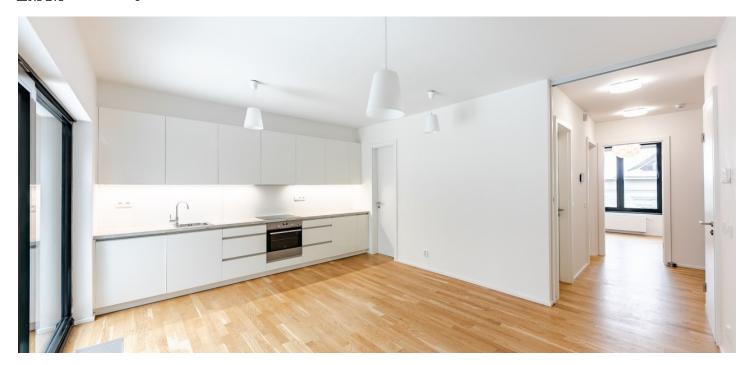

The interior features a living room with a fully fitted open kitchen and dining area, two separate bedrooms, a bathroom with a bathtub, a separate toilet, a storage room, and an entrance hall.

Large-format windows, **wooden floors**, tiles, security entry door, automatic exterior blinds, gas boiler, underfloor heating in the bathroom, washer, dishwasher, induction cooktop, **cellar**, barrier-free access. One **garage parking** space included. Service charges and water approx. CZK 2,500/two persons/month. Gas and electricity are billed separately. Available from February 2023.