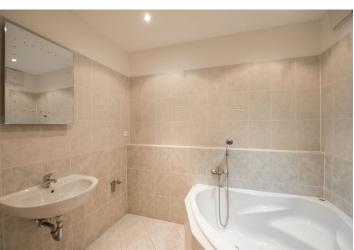

The interior features a living room with dining area and a fully fitted open kitchen, one bedroom with a walk-in closet, second bedroom, bathroom with a corner bath, a separate toilet, and entrance hall with built-in wardrobes. All main rooms include access to one of the terraces.