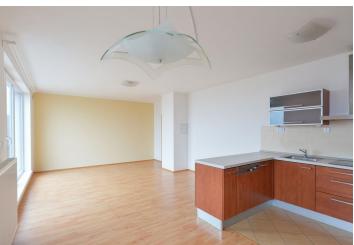

The interior features a living room with dining area and a fully fitted open kitchen, one bedroom with a walk-in closet, second bedroom, bathroom with a corner bath, a separate toilet, and entrance hall with built-in wardrobes. All main rooms include access to one of the terraces.

Laminated floors, tiles, security entry door, French windows, central heating, dishwasher, induction cooktop, microwave oven, alarm, chip entry to the building, pram storage. A separate secure single garage included. Service charges, water and heating approx. CZK 3500 per month. Electricity will be transferred to the tenant's name. Available from April 2022.