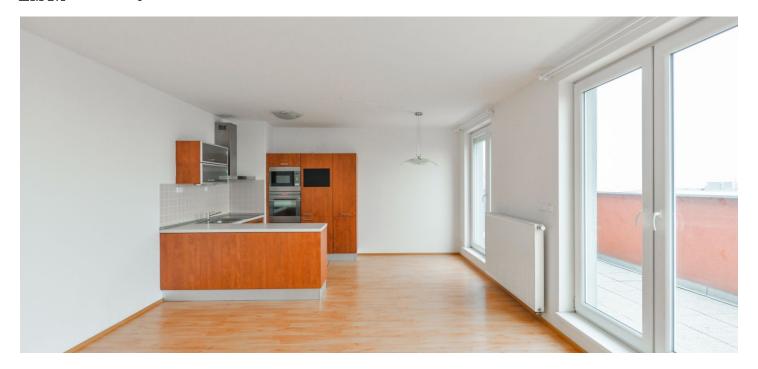

The interior features a living room with dining area and a fully fitted open kitchen, one bedroom with a walk-in closet, second bedroom, bathroom with a corner bath, a separate toilet, and entrance hall with built-in wardrobes. All main rooms include access to one of the terraces.

Laminated floors, tiles, security entry door, French windows, central heating, dishwasher, induction cooktop, microwave oven, alarm, chip entry to the building, pram storage. A separate secure single garage included. Service charges, water and heating approx. CZK 3500 per month. Electricity will be transferred to the tenant's name. Available from April 2022.