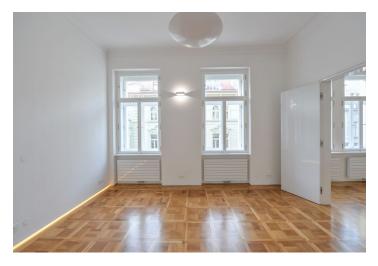

\* Area of the unit according to the Civil Code. The area consists of the sum total area of the entire unit bounded by perimeter walls.

This is a meticulously refurbished, architect designed, high quality 2-bedroom apartment with a balcony. Situated on the second floor of a completely renovated Neo-Renaissance style building with a lift, preserved original details and an impressive entrance area. Conveniently located on a quiet street just one block from the lively Vinohradská Street, moments from the National Museum and Wenceslas Square with the Muzeum metro station, and within walking distance of the Riegrovy sady Park. Full amenities are available within easy reach.

Heat recovery ventilation, high quality materials and finishes, smart home system, storage under the hall ceiling, high ceilings, large triple glazed windows, renovated solid wood parquet floors, Pandomo polished concrete floor, security entry door, automatic roller blinds, gas boiler, central vacuum cleaner, washer / dryer, dishwasher, UPC cable. Garage parking is available nearby (150 m) at an additional fee. Deposit for service charges and water: CZK 1000/person/month. Gas and electricity are billed separately.