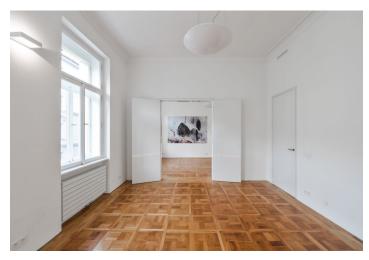

\* Area of the unit according to the Civil Code. The area consists of the sum total area of the entire unit bounded by perimeter walls.

This is a meticulously refurbished, architect designed, high quality 2-bedroom apartment with a balcony. Situated on the second floor of a completely renovated Neo-Renaissance style building with a lift, preserved original details and an impressive entrance area. Conveniently located on a quiet street just one block from the lively Vinohradská Street, moments from the National Museum and Wenceslas Square with the Muzeum metro station, and within walking distance of the Riegrovy sady Park. Full amenities are available within easy reach.

Heat recovery ventilation, high quality materials and finishes, smart home system, storage under the hall ceiling, high ceilings, large triple glazed windows, renovated solid wood parquet floors, Pandomo polished concrete floor, security entry door, automatic roller blinds, gas boiler, central vacuum cleaner, washer / dryer, dishwasher, UPC cable. Garage parking is available nearby (150 m) at an additional fee. Deposit for service charges and water: CZK 1000/person/month. Gas and electricity are billed separately.