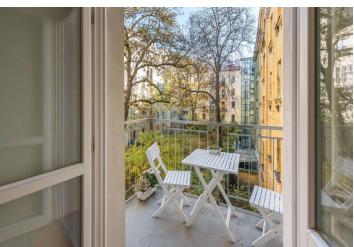

The interior includes a living room with a dining area and a fully fitted open plan kitchen, two bedrooms - one has a built-in wardrobe and a **balcony** facing the courtyard garden, a bathroom with a bathtub, a walk-in shower and a toilet, a large walk-in closet / storage room, and an entrance hall with built-in wardrobes and storage.