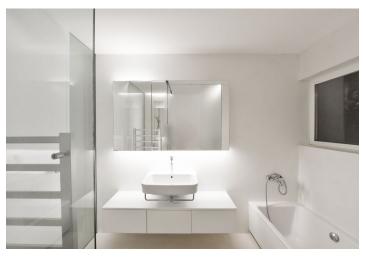

\* Area of the unit according to the Civil Code. The area consists of the sum total area of the entire unit bounded by perimeter walls.

This is a meticulously refurbished, architect designed, high quality 2-bedroom apartment with a balcony. Situated on the second floor of a completely renovated Neo-Renaissance style building with a lift, preserved original details and an impressive entrance area. Conveniently located on a quiet street just one block from the lively Vinohradská Street, moments from the National Museum and Wenceslas Square with the Muzeum metro station, and within walking distance of the Riegrovy sady Park. Full amenities are available within easy reach.

The interior includes a living room with a dining area and a fully fitted open plan kitchen, two bedrooms - one has a built-in wardrobe and a **balcony** facing the courtyard garden, a bathroom with a bathtub, a walk-in shower and a toilet, a large walk-in closet / storage room, and an entrance hall with built-in wardrobes and storage.

Heat recovery ventilation, high quality materials and finishes, smart home system, storage under the hall ceiling, high ceilings, large triple glazed windows, renovated solid wood parquet floors, Pandomo polished concrete floor, security entry door, automatic roller blinds, gas boiler, central vacuum cleaner, washer / dryer, dishwasher, UPC cable. Garage parking is available nearby (150 m) at an additional fee. Deposit for service charges and water: CZK 1000/person/month. Gas and electricity are billed separately.