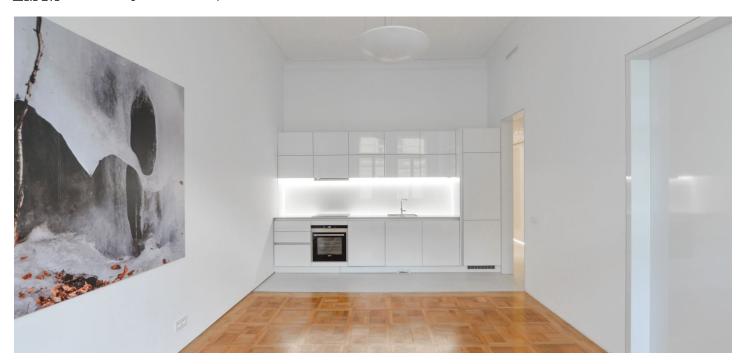

The interior includes a living room with a dining area and a fully fitted open plan kitchen, two bedrooms - one has a built-in wardrobe and a **balcony** facing the courtyard garden, a bathroom with a bathtub, a walk-in shower and a toilet, a large walk-in closet / storage room, and an entrance hall with built-in wardrobes and storage.

Heat recovery ventilation, high quality materials and finishes, smart home system, storage under the hall ceiling, high ceilings, large triple glazed windows, renovated solid wood parquet floors, Pandomo polished concrete floor, security entry door, automatic roller blinds, gas boiler, central vacuum cleaner, washer / dryer, dishwasher, UPC cable. Garage parking is available nearby (150 m) at an additional fee. Deposit for service charges and water: CZK 1000/person/month. Gas and electricity are billed separately.