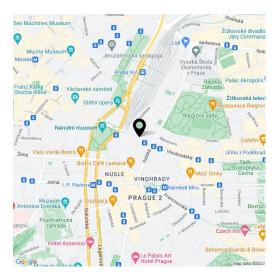

## Apartment Two-bedroom (3+kk)

Rented

83 m², Prague 2, Vinohrady, Balbínova

Svoboda & Williams s.r.o. info@svoboda-williams.com www.svoboda-williams.com

Prague +420 257 328 281 +420 724 551 238 **Brno** +420 543 250 711 +420 724 551 238 **Bratislava** +421 948 939 938 **PDF created** 23. 12. 2024, 20:25

## **Apartment Two-bedroom (3+kk)**

Rented

83 m², Prague 2, Vinohrady, Balbínova

| Total area       | 85 m²       |
|------------------|-------------|
| Floor area*      | 83 m²       |
| Balcony          | 2 m²        |
| Parking          | -           |
| Cellar           | _           |
| PENB             | G           |
| Reference number | 30893       |
| Available from   | Immediately |

\* Area of the unit according to the Civil Code. The area consists of the sum total area of the entire unit bounded by perimeter walls.

This is a meticulously refurbished, architect designed, high quality 2-bedroom apartment with a balcony. Situated on the second floor of a completely renovated Neo-Renaissance style building with a lift, preserved original details and an impressive entrance area. Conveniently located on a quiet street just one block from the lively Vinohradská Street, moments from the National Museum and Wenceslas Square with the Muzeum metro station, and within walking distance of the Riegrovy sady Park. Full amenities are available within easy reach.