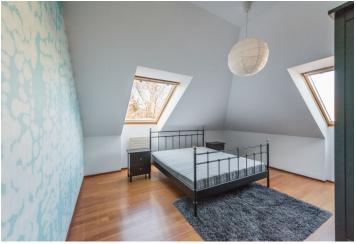

The interior includes an entrance hall with built-in storage, a comfortable living room with **terrace** access, a fully fitted kitchen with dining area, and a separate toilet. There are two bedrooms incl. built-in wardrobes and en-suite bathrooms (bathtub / bathtub, toilet).