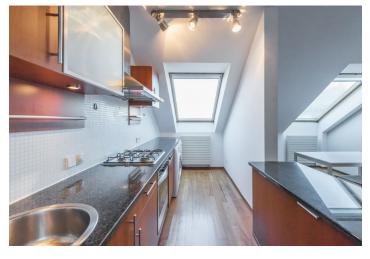

The interior includes an entrance hall with built-in storage, a comfortable living room with **terrace** access, a fully fitted kitchen with dining area, and a separate toilet. There are two bedrooms incl. built-in wardrobes and en-suite bathrooms (bathtub / bathtub, toilet).