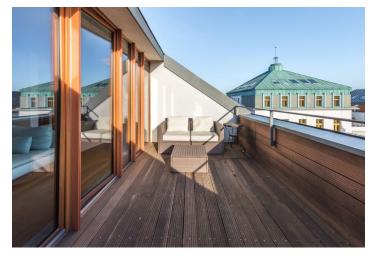

## **Apartment Two-bedroom (3+1)**

Rented

131 m², Prague 6, Bubeneč, Pod Kaštany

| Total area       | 145 m²          |
|------------------|-----------------|
| Floor area*      | 131 m²          |
| Terrace          | 14 m²           |
| Parking          | Garage parking. |
| Garage           | Yes             |
| Cellar           | Yes             |
| PENB             | В               |
| Reference number | 30901           |
| Available from   | Immediately     |
|                  |                 |

The interior includes an entrance hall with built-in storage, a comfortable living room with **terrace** access, a fully fitted kitchen with dining area, and a separate toilet. There are two bedrooms incl. built-in wardrobes and en-suite bathrooms (bathtub / bathtub, toilet).