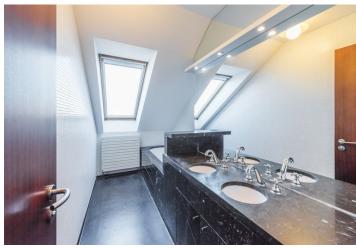

The interior includes an entrance hall with built-in storage, a comfortable living room with **terrace** access, a fully fitted kitchen with dining area, and a separate toilet. There are two bedrooms incl. built-in wardrobes and en-suite bathrooms (bathtub / bathtub, toilet).

**Solid wood floors**, security entry door, blinds, **marble** bathrooms, washer, dryer, dishwasher, video entry phone, TV, satellite reception, **cellar**. One underground **garage parking** space included. Service charges, heating and water approx. CZK 10,000 per month. Electricity is billed separately.