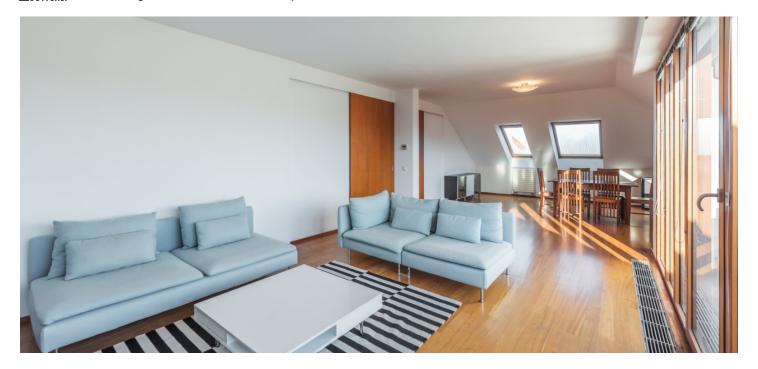

The interior includes an entrance hall with built-in storage, a comfortable living room with **terrace** access, a fully fitted kitchen with dining area, and a separate toilet. There are two bedrooms incl. built-in wardrobes and en-suite bathrooms (bathtub / bathtub, toilet).

**Solid wood floors**, security entry door, blinds, **marble** bathrooms, washer, dryer, dishwasher, video entry phone, TV, satellite reception, **cellar**. One underground **garage parking** space included. Service charges, heating and water approx. CZK 10,000 per month. Electricity is billed separately.