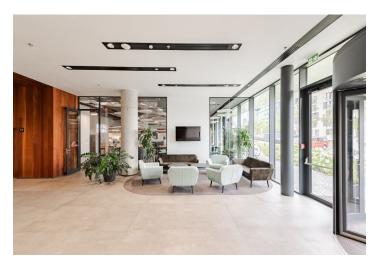

### Facilities and services:

- 24/7 access to the building
- main entrance with an elegant reception
- lowered ceilings with built-in lighting
- sprinkler fire extinguishing system
- double floors with floor boxes
- central ventilation system
- cooling beams
- 4 high-speed elevators
- "smart office" layout option
- outdoor fitness area and showers
- petangue and volleyball courts
- private terrace on each floor
- large common garden
- place for bike storage
- openable windows
- the possibility to place a logo on the building