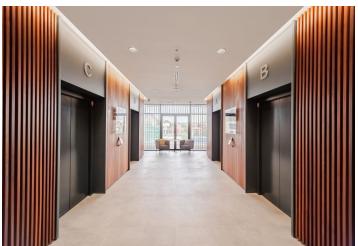

### Facilities and services:

- 24/7 access to the building
- main entrance with an elegant reception
- lowered ceilings with built-in lighting
- sprinkler fire extinguishing system
- double floors with floor boxes
- central ventilation system
- cooling beams
- 4 high-speed elevators
- "smart office" layout option
- outdoor fitness area and showers
- petangue and volleyball courts
- private terrace on each floor
- large common garden
- place for bike storage
- openable windows
- the possibility to place a logo on the building