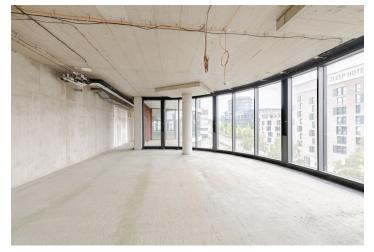

### Rented

Office space for lease that meets the highest standards. New office building from the prestigious architectural office of Chapman Taylor located in the Radlické Valley.

The building was originally a furnace that was the main source of energy for the Waltrovka factory. Phase I of the project won the Building of the Year 2017 title and is currently fully occupied. Phase II, continuing successfully, will be completed in 2020. The project, which originated in the Prague studio of the award-winning Chapman Taylor architects, is beautifully set in the Radlické Valley and will offer future tenants modern office space of the highest standard. Each spacious floor will have unique views of Prague and it is designed to accommodate clients' needs. Each floor will have a terrace and tenants will have access to a large garden, where they can hold various events, exercise, or relax. There will also be a bistro, a canteen, a coffee corner, bike storage, and showers in the building. The average size of a floor is 1,920 m².