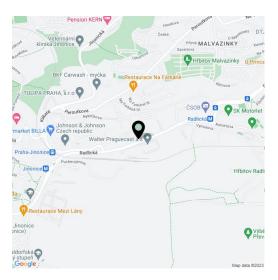

#### Location:

Excellent transport accessibility by car and public transport - it is near the Radlická metro station (line B), the Jinonice metro station (line B), the Praha - Jinonice train station, and several bus stops. Quick connection to the D1 and D5 highways and the Prague Ring Road. Václav Havel Airport is a 15-minute drive away. The Prokopské údolí Nature Reserve is in close proximity, and a golf course in Motol is nearby.