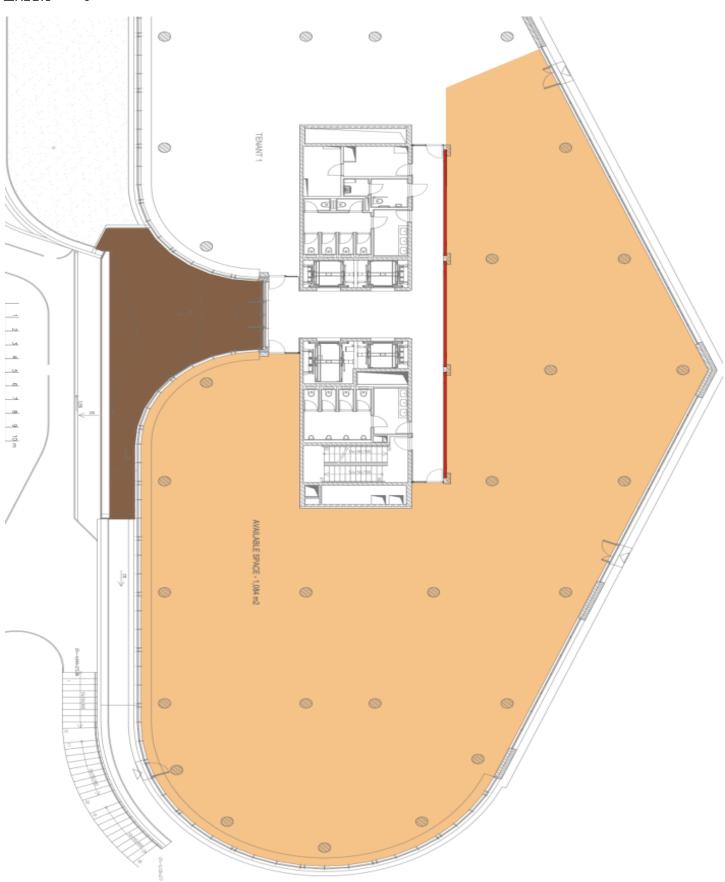

## Office space

Prague 5, Radlice, Radlická

| Service price    | 110 CZK monthly per m² |
|------------------|------------------------|
| Available area   | 1084 m²                |
| Cellar           | -                      |
| Parking          | EUR 115 / ps / month   |
| PENB             | В                      |
| Reference number | 30911                  |

### Rented

Office space for lease that meets the highest standards. New office building from the prestigious architectural office of Chapman Taylor located in the Radlické Valley.

The building was originally a furnace that was the main source of energy for the Waltrovka factory. Phase I of the project won the Building of the Year 2017 title and is currently fully occupied. Phase II, continuing successfully, will be completed in 2020. The project, which originated in the Prague studio of the award-winning Chapman Taylor architects, is beautifully set in the Radlické Valley and will offer future tenants modern office space of the highest standard. Each spacious floor will have unique views of Prague and it is designed to accommodate clients' needs. Each floor will have a terrace and tenants will have access to a large garden, where they can hold various events, exercise, or relax. There will also be a bistro, a canteen, a coffee corner, bike storage, and showers in the building. The average size of a floor is 1,920 m².