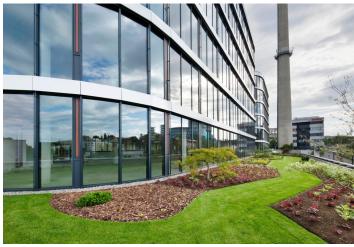

### Rented

Office space for lease that meets the highest standards. New office building from the prestigious architectural office of Chapman Taylor located in the Radlické Valley.

The building was originally a furnace that was the main source of energy for the Waltrovka factory. Phase I of the project won the Building of the Year 2017 title and is currently fully occupied. Phase II, continuing successfully, will be completed in 2020. The project, which originated in the Prague studio of the award-winning Chapman Taylor architects, is beautifully set in the Radlické Valley and will offer future tenants modern office space of the highest standard. Each spacious floor will have unique views of Prague and it is designed to accommodate clients' needs. Each floor will have a terrace and tenants will have access to a large garden, where they can hold various events, exercise, or relax. There will also be a bistro, a canteen, a coffee corner, bike storage, and showers in the building. The average size of a floor is 1,920 m².

### Facilities and services:

- 24/7 access to the building
- main entrance with an elegant reception
- lowered ceilings with built-in lighting
- sprinkler fire extinguishing system
- double floors with floor boxes
- central ventilation system
- cooling beams
- 4 high-speed elevators
- "smart office" layout option
- outdoor fitness area and showers
- petangue and volleyball courts
- private terrace on each floor
- large common garden
- place for bike storage
- openable windows
- the possibility to place a logo on the building