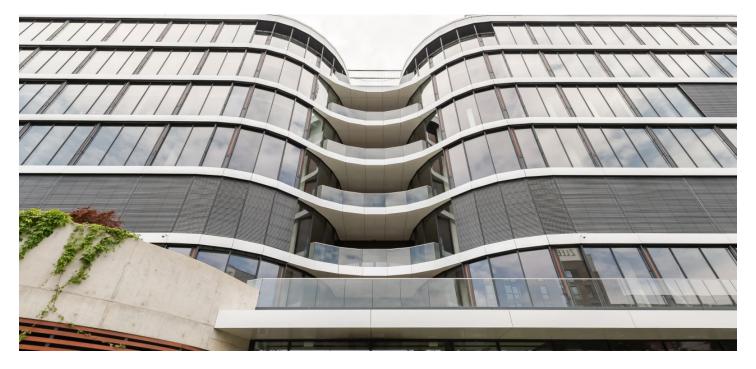

### Rented

Office space for lease that meets the highest standards. New office building from the prestigious architectural office of Chapman Taylor located in the Radlické Valley.

The building was originally a furnace that was the main source of energy for the Waltrovka factory. Phase I of the project won the Building of the Year 2017 title and is currently fully occupied. Phase II, continuing successfully, will be completed in 2020. The project, which originated in the Prague studio of the award-winning Chapman Taylor architects, is beautifully set in the Radlické Valley and will offer future tenants modern office space of the highest standard. Each spacious floor will have unique views of Prague and it is designed to accommodate clients' needs. Each floor will have a terrace and tenants will have access to a large garden, where they can hold various events, exercise, or relax. There will also be a bistro, a canteen, a coffee corner, bike storage, and showers in the building. The average size of a floor is 1,920 m².