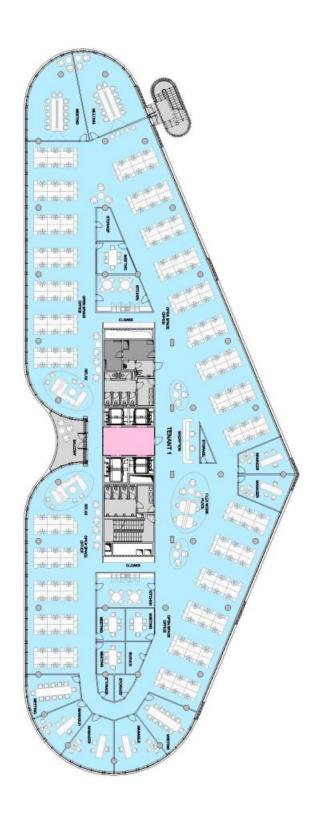

## Office space

Prague 5, Radlice, Radlická

| Available area   | 1 162 m²             |
|------------------|----------------------|
| Cellar           | -                    |
| Terrace          | 20 m²                |
| Parking          | EUR 115 / ps / month |
| PENB             | C                    |
| Reference number | 30912                |

### Ask for price

Office space for lease that meets the highest standards. New office building from the prestigious architectural office of Chapman Taylor located in the Radlické Valley.

The building was originally a furnace that was the main source of energy for the Waltrovka factory. Phase I of the project won the Building of the Year 2017 title and is currently fully occupied. Phase II, continuing successfully, will be completed in 2020. The project, which originated in the Prague studio of the award-winning Chapman Taylor architects, is beautifully set in the Radlické Valley and will offer future tenants modern office space of the highest standard. Each spacious floor will have unique views of Prague and it is designed to accommodate clients' needs. Each floor will have a terrace and tenants will have access to a large garden, where they can hold various events, exercise, or relax. There will also be a bistro, a canteen, a coffee corner, bike storage, and showers in the building. The average size of a floor is 1,920 m².