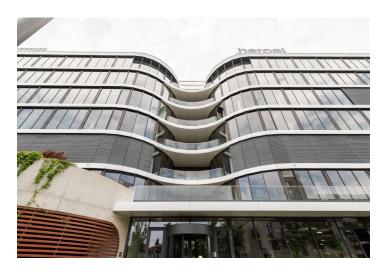

### Ask for price

Office space for lease that meets the highest standards. New office building from the prestigious architectural office of Chapman Taylor located in the Radlické Valley.

The building was originally a furnace that was the main source of energy for the Waltrovka factory. Phase I of the project won the Building of the Year 2017 title and is currently fully occupied. Phase II, continuing successfully, will be completed in 2020. The project, which originated in the Prague studio of the award-winning Chapman Taylor architects, is beautifully set in the Radlické Valley and will offer future tenants modern office space of the highest standard. Each spacious floor will have unique views of Prague and it is designed to accommodate clients' needs. Each floor will have a terrace and tenants will have access to a large garden, where they can hold various events, exercise, or relax. There will also be a bistro, a canteen, a coffee corner, bike storage, and showers in the building. The average size of a floor is 1,920 m².