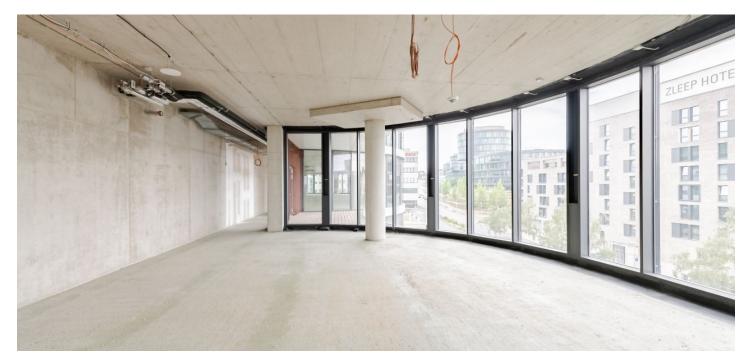

### Ask for price

Office space for lease that meets the highest standards. New office building from the prestigious architectural office of Chapman Taylor located in the Radlické Valley.

The building was originally a furnace that was the main source of energy for the Waltrovka factory. Phase I of the project won the Building of the Year 2017 title and is currently fully occupied. Phase II, continuing successfully, will be completed in 2020. The project, which originated in the Prague studio of the award-winning Chapman Taylor architects, is beautifully set in the Radlické Valley and will offer future tenants modern office space of the highest standard. Each spacious floor will have unique views of Prague and it is designed to accommodate clients' needs. Each floor will have a terrace and tenants will have access to a large garden, where they can hold various events, exercise, or relax. There will also be a bistro, a canteen, a coffee corner, bike storage, and showers in the building. The average size of a floor is 1,920 m².

#### Facilities and services:

- 24/7 access to the building
- main entrance with an elegant reception
- lowered ceilings with built-in lighting
- sprinkler fire extinguishing system
- double floors with floor boxes
- central ventilation system
- cooling beams
- 4 high-speed elevators
- "smart office" layout option
- outdoor fitness areas and showers
- petangue and volleyball courts
- private terrace on each floor
- large common garden
- place for bike storage
- openable windows
- the possibility to place a logo on the building