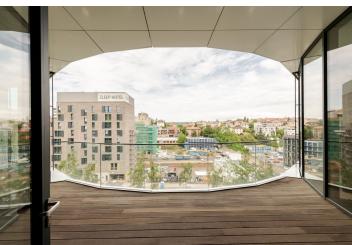

### Ask for price

Office space for lease that meets the highest standards. New office building from the prestigious architectural office of Chapman Taylor located in the Radlické Valley.

The building was originally a furnace that was the main source of energy for the Waltrovka factory. Phase I of the project won the Building of the Year 2017 title and is currently fully occupied. Phase II, continuing successfully, will be completed in 2020. The project, which originated in the Prague studio of the award-winning Chapman Taylor architects, is beautifully set in the Radlické Valley and will offer future tenants modern office space of the highest standard. Each spacious floor will have unique views of Prague and it is designed to accommodate clients' needs. Each floor will have a terrace and tenants will have access to a large garden, where they can hold various events, exercise, or relax. There will also be a bistro, a canteen, a coffee corner, bike storage, and showers in the building. The average size of a floor is 1,920 m².

#### Facilities and services:

- 24/7 access to the building
- main entrance with an elegant reception
- lowered ceilings with built-in lighting
- sprinkler fire extinguishing system
- double floors with floor boxes
- central ventilation system
- cooling beams
- 4 high-speed elevators
- "smart office" layout option
- outdoor fitness areas and showers
- petangue and volleyball courts
- private terrace on each floor
- large common garden
- place for bike storage
- openable windows
- the possibility to place a logo on the building