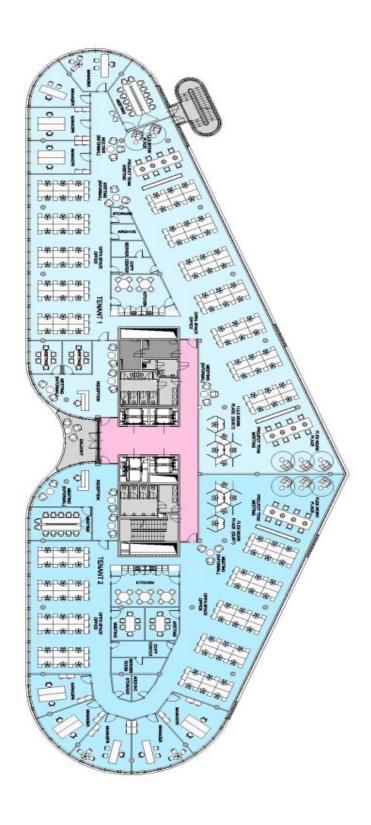

## Office space

Prague 5, Radlice, Radlická

| Available area   | 1 162 m²             |
|------------------|----------------------|
| Cellar           | -                    |
| Terrace          | 20 m²                |
| Parking          | EUR 115 / ps / month |
| PENB             | C                    |
| Reference number | 30912                |

### Ask for price

Office space for lease that meets the highest standards. New office building from the prestigious architectural office of Chapman Taylor located in the Radlické Valley.

The building was originally a furnace that was the main source of energy for the Waltrovka factory. Phase I of the project won the Building of the Year 2017 title and is currently fully occupied. Phase II, continuing successfully, will be completed in 2020. The project, which originated in the Prague studio of the award-winning Chapman Taylor architects, is beautifully set in the Radlické Valley and will offer future tenants modern office space of the highest standard. Each spacious floor will have unique views of Prague and it is designed to accommodate clients' needs. Each floor will have a terrace and tenants will have access to a large garden, where they can hold various events, exercise, or relax. There will also be a bistro, a canteen, a coffee corner, bike storage, and showers in the building. The average size of a floor is 1,920 m².