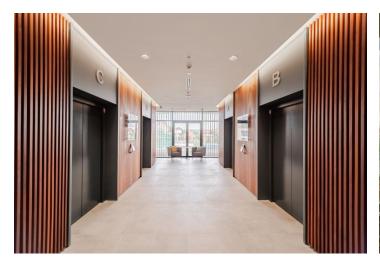

#### Facilities and services:

- 24/7 access to the building
- main entrance with an elegant reception
- lowered ceilings with built-in lighting
- sprinkler fire extinguishing system
- double floors with floor boxes
- central ventilation system
- cooling beams
- 4 high-speed elevators
- "smart office" layout option
- outdoor fitness areas and showers
- petangue and volleyball courts
- private terrace on each floor
- large common garden
- place for bike storage
- openable windows
- the possibility to place a logo on the building