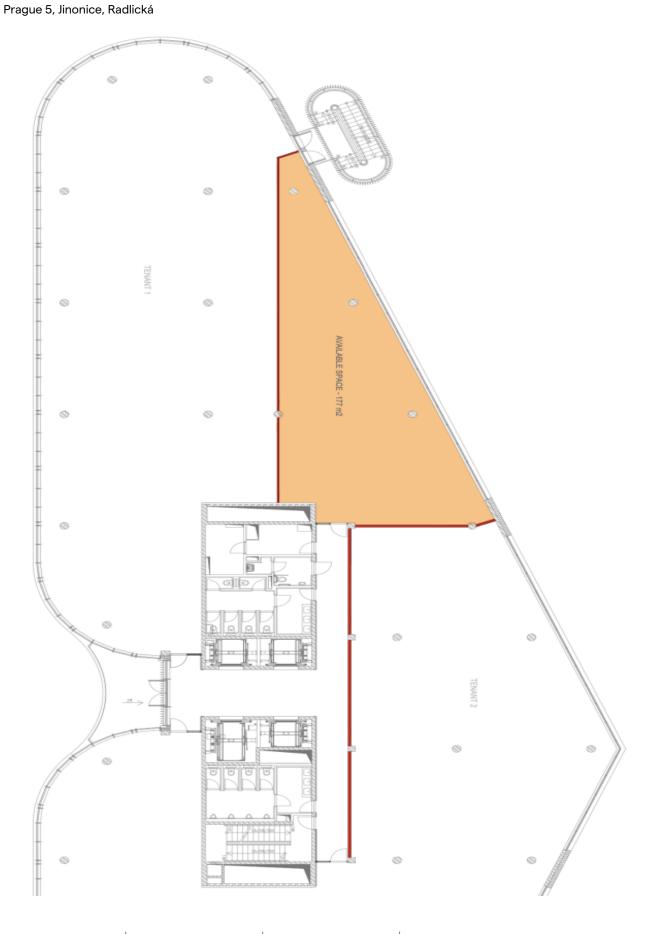

## Office space

Prague 5, Jinonice, Radlická

| Service price    | 110 CZK monthly per m <sup>2</sup> |
|------------------|------------------------------------|
| Available area   | 177 m²                             |
| Cellar           |                                    |
| Parking          | EUR 115 / ps / month               |
| PENB             | С                                  |
| Reference number | 30913                              |