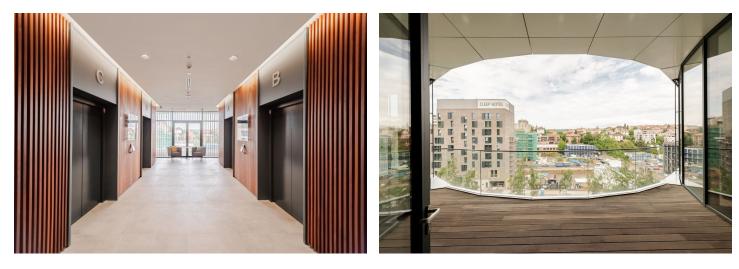

Offices for lease that meet the highest standards. New office building from the prestigious architectural office of Chapman Taylor located in the Radlické Valley.

The building was originally a furnace that was the main source of energy for the Waltrovka factory. Phase I of the project won the Building of the Year 2017 title and is currently fully occupied. Phase II, continuing successfully, will be completed in 2020. The project, which originated in the Prague studio of the award-winning Chapman Taylor architects, is beautifully set in the Radlické Valley and will offer future tenants modern office space of the highest standard. Each spacious floor will have unique views of Prague and it is designed to accommodate clients' needs. Each floor will have a terrace and tenants will have access to a large garden, where they can hold various events, exercise, or relax. There will also be a bistro, a canteen, a coffee corner, bike storage, and showers in the building. The average size of a floor is 1,920 m<sup>2</sup>.

#### Facilities and services:

- 24/7 access to the building
- main entrance with an elegant reception
- lowered ceilings with built-in lighting
- sprinkler fire extinguishing system
- double floors with floor boxes
- central ventilation system
- cooling beams
- 4 high-speed elevators
- "smart office" layout option
- outdoor fitness area and showers
- petanque and volleyball courts
- private terrace on each floor
- large common garden
- place for bike storage
- openable windows
- the possibility to place a logo on the building