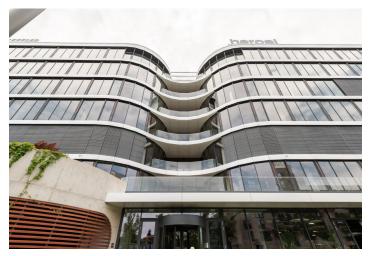

Offices for lease that meet the highest standards. New office building from the prestigious architectural office of Chapman Taylor located in the Radlické Valley.

The building was originally a furnace that was the main source of energy for the Waltrovka factory. Phase I of the project won the Building of the Year 2017 title and is currently fully occupied. Phase II, continuing successfully, will be completed in 2020. The project, which originated in the Prague studio of the award-winning Chapman Taylor architects, is beautifully set in the Radlické Valley and will offer future tenants modern office space of the highest standard. Each spacious floor will have unique views of Prague and it is designed to accommodate clients' needs. Each floor will have a terrace and tenants will have access to a large garden, where they can hold various events, exercise, or relax. There will also be a bistro, a canteen, a coffee corner, bike storage, and showers in the building. The average size of a floor is 1,920 m<sup>2</sup>.