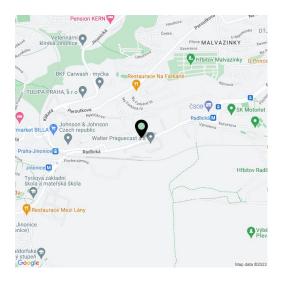

#### Location:

Excellent transport accessibility by car and public transport - it is near the Radlická metro station (line B), the Jinonice train station (line B), the Praha - Jinonice train station, and several bus stops. Quick connection to the D1 and D5 highways and the Prague Ring Road. Václav Havel Airport is a 15-minute drive away. The Prokopské údolí Nature Reserve is in close proximity, and a golf course in Motol is nearby.