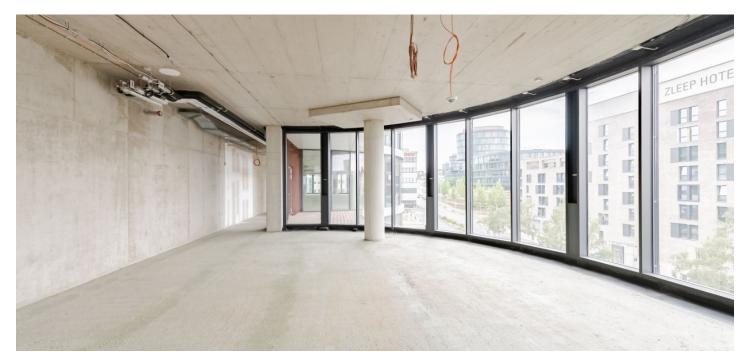

Offices for lease that meet the highest standards. New office building from the prestigious architectural office of Chapman Taylor located in the Radlické Valley.

The building was originally a furnace that was the main source of energy for the Waltrovka factory. Phase I of the project won the Building of the Year 2017 title and is currently fully occupied. Phase II, continuing successfully, will be completed in 2020. The project, which originated in the Prague studio of the award-winning Chapman Taylor architects, is beautifully set in the Radlické Valley and will offer future tenants modern office space of the highest standard. Each spacious floor will have unique views of Prague and it is designed to accommodate clients' needs. Each floor will have a terrace and tenants will have access to a large garden, where they can hold various events, exercise, or relax. There will also be a bistro, a canteen, a coffee corner, bike storage, and showers in the building. The average size of a floor is 1,920 m<sup>2</sup>.

#### Facilities and services:

- 24/7 access to the building
- main entrance with an elegant reception
- lowered ceilings with built-in lighting
- sprinkler fire extinguishing system
- double floors with floor boxes
- central ventilation system
- cooling beams
- 4 high-speed elevators
- "smart office" layout option
- outdoor fitness area and showers
- petanque and volleyball courts
- private terrace on each floor
- large common garden
- place for bike storage
- openable windows
- the possibility to place a logo on the building