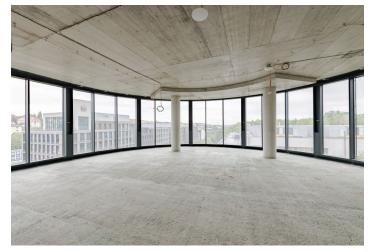

## Office space

Prague 5, Radlice, Radlická

| Service price    | 110 CZK monthly per m² |
|------------------|------------------------|
| Available area   | 871 m²                 |
| Cellar           | -                      |
| Terrace          | 20 m²                  |
| Parking          | 115 EUR / ps / month   |
| PENB             | С                      |
| Reference number | 30914                  |

### Rented

Offices for lease that meet the highest standards. New office building from the prestigious architectural office of Chapman Taylor located in the Radlické Valley.

The building was originally a furnace that was the main source of energy for the Waltrovka factory. Phase I of the project won the Building of the Year 2017 title and is currently fully occupied. Phase II, continuing successfully, will be completed in 2020. The project, which originated in the Prague studio of the award-winning Chapman Taylor architects, is beautifully set in the Radlické Valley and will offer future tenants modern office space of the highest standard. Each spacious floor will have unique views of Prague and it is designed to accommodate clients' needs. Each floor will have a terrace and tenants will have access to a large garden, where they can hold various events, exercise, or relax. There will also be a bistro, a canteen, a coffee corner, bike storage, and showers in the building. The average size of a floor is 1,920 m<sup>2</sup>.