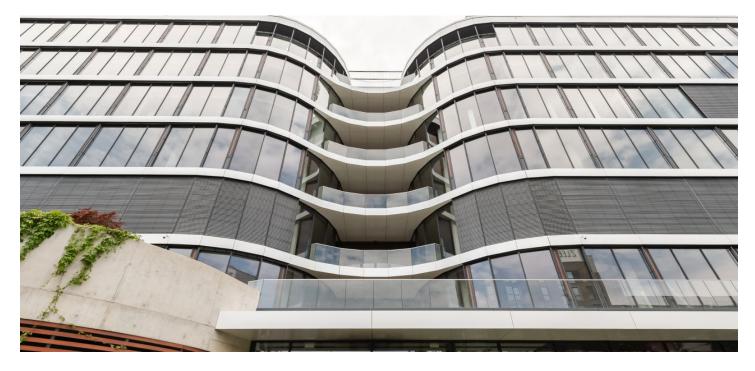

### Rented

Offices for lease that meet the highest standards. New office building from the prestigious architectural office of Chapman Taylor located in the Radlické Valley.

The building was originally a furnace that was the main source of energy for the Waltrovka factory. Phase I of the project won the Building of the Year 2017 title and is currently fully occupied. Phase II, continuing successfully, will be completed in 2020. The project, which originated in the Prague studio of the award-winning Chapman Taylor architects, is beautifully set in the Radlické Valley and will offer future tenants modern office space of the highest standard. Each spacious floor will have unique views of Prague and it is designed to accommodate clients' needs. Each floor will have a terrace and tenants will have access to a large garden, where they can hold various events, exercise, or relax. There will also be a bistro, a canteen, a coffee corner, bike storage, and showers in the building. The average size of a floor is 1,920 m<sup>2</sup>.