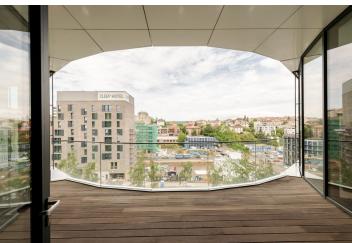

### Rented

Offices for lease that meet the highest standards. New office building from the prestigious architectural office of Chapman Taylor located in the Radlické Valley.

The building was originally a furnace that was the main source of energy for the Waltrovka factory. Phase I of the project won the Building of the Year 2017 title and is currently fully occupied. Phase II, continuing successfully, will be completed in 2020. The project, which originated in the Prague studio of the award-winning Chapman Taylor architects, is beautifully set in the Radlické Valley and will offer future tenants modern office space of the highest standard. Each spacious floor will have unique views of Prague and it is designed to accommodate clients' needs. Each floor will have a terrace and tenants will have access to a large garden, where they can hold various events, exercise, or relax. There will also be a bistro, a canteen, a coffee corner, bike storage, and showers in the building. The average size of a floor is 1,920 m<sup>2</sup>.

#### Location:

Excellent transport accessibility by car and public transport - it is near the Radlická metro station (line B), the Jinonice metro station (line B), the Praha -Jinonice train station, and several bus stops. Quick connection to the D1 and D5 highways and the Prague Ring Road. Václav Havel Airport is a 15-minute drive away. The Prokopské údolí Nature Reserve is in close proximity, and a golf course in Motol is nearby.