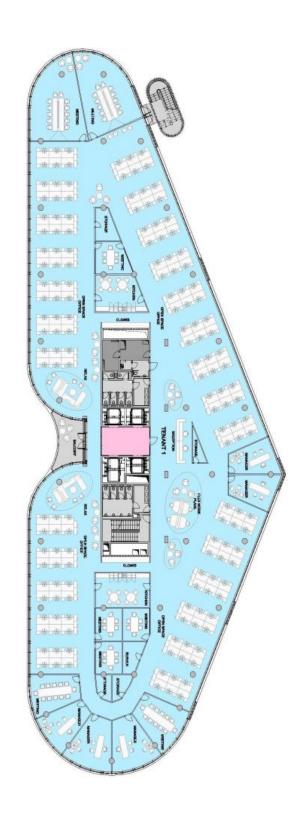

## Office space

Prague 5, Radlice, Radlická

| Service price    | 110 CZK monthly per m² |
|------------------|------------------------|
| Available area   | 871 m²                 |
| Cellar           | -                      |
| Terrace          | 20 m²                  |
| Parking          | 115 EUR / ps / month   |
| PENB             | С                      |
| Reference number | 30914                  |

### Rented

Offices for lease that meet the highest standards. New office building from the prestigious architectural office of Chapman Taylor located in the Radlické Valley.

The building was originally a furnace that was the main source of energy for the Waltrovka factory. Phase I of the project won the Building of the Year 2017 title and is currently fully occupied. Phase II, continuing successfully, will be completed in 2020. The project, which originated in the Prague studio of the award-winning Chapman Taylor architects, is beautifully set in the Radlické Valley and will offer future tenants modern office space of the highest standard. Each spacious floor will have unique views of Prague and it is designed to accommodate clients' needs. Each floor will have a terrace and tenants will have access to a large garden, where they can hold various events, exercise, or relax. There will also be a bistro, a canteen, a coffee corner, bike storage, and showers in the building. The average size of a floor is 1,920 m<sup>2</sup>.

### Facilities and services:

- 24/7 access to the building
- main entrance with an elegant reception
- lowered ceilings with built-in lighting
- sprinkler fire extinguishing system
- double floors with floor boxes
- central ventilation system
- cooling beams
- 4 high-speed elevators
- "smart office" layout option
- outdoor fitness area and showers
- petangue and volleyball courts
- private terrace on each floor
- large common garden
- place for bike storage
- openable windows
- the possibility to place a logo on the building