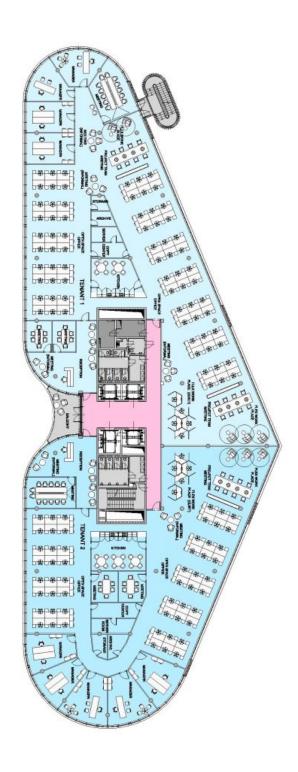

## Office space

Prague 5, Radlice, Radlická

| Service price    | 110 CZK monthly per m² |
|------------------|------------------------|
| Available area   | 871 m²                 |
| Cellar           | -                      |
| Terrace          | 20 m²                  |
| Parking          | 115 EUR / ps / month   |
| PENB             | С                      |
| Reference number | 30914                  |

### Rented

Offices for lease that meet the highest standards. New office building from the prestigious architectural office of Chapman Taylor located in the Radlické Valley.

The building was originally a furnace that was the main source of energy for the Waltrovka factory. Phase I of the project won the Building of the Year 2017 title and is currently fully occupied. Phase II, continuing successfully, will be completed in 2020. The project, which originated in the Prague studio of the award-winning Chapman Taylor architects, is beautifully set in the Radlické Valley and will offer future tenants modern office space of the highest standard. Each spacious floor will have unique views of Prague and it is designed to accommodate clients' needs. Each floor will have a terrace and tenants will have access to a large garden, where they can hold various events, exercise, or relax. There will also be a bistro, a canteen, a coffee corner, bike storage, and showers in the building. The average size of a floor is 1,920 m<sup>2</sup>.

### Facilities and services:

- 24/7 access to the building
- main entrance with an elegant reception
- lowered ceilings with built-in lighting
- sprinkler fire extinguishing system
- double floors with floor boxes
- central ventilation system
- cooling beams
- 4 high-speed elevators
- "smart office" layout option
- outdoor fitness area and showers
- petangue and volleyball courts
- private terrace on each floor
- large common garden
- place for bike storage
- openable windows
- the possibility to place a logo on the building