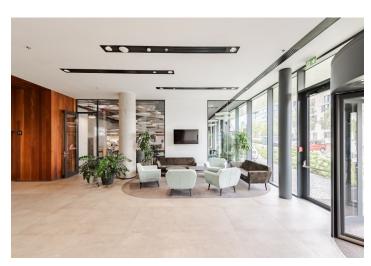

### Facilities and services:

- 24/7 access to the building
- main entrance with an elegant reception
- lowered ceilings with built-in lighting
- sprinkler fire extinguishing system
- double floors with floor boxes
- central ventilation system
- cooling beams
- 4 high-speed elevators
- "smart office" layout option
- outdoor fitness area and showers
- petangue and volleyball courts
- private terrace on each floor
- large common garden
- place for bike storage
- openable windows
- the possibility to place a logo on the building