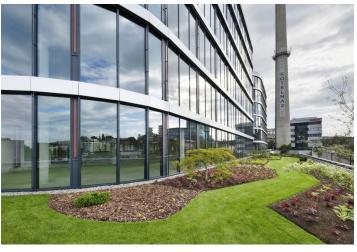

#### Office space for lease that meets the highest standards. New office building from the prestigious architectural office of Chapman Taylor located in the Radlické Valley.

The building was originally a furnace that was the main source of energy for the Waltrovka factory. Phase I of the project won the Building of the Year 2017 title and is currently fully occupied. Phase II, continuing successfully, will be completed in 2020. The project, which originated in the Prague studio of the award-winning Chapman Taylor architects, is beautifully set in the Radlické Valley and will offer future tenants modern office space of the highest standard. Each spacious floor will have unique views of Prague and it is designed to accommodate clients' needs. Each floor will have a terrace and tenants will have access to a large garden, where they can hold various events, exercise, or relax. There will also be a bistro, a canteen, a coffee corner, bike storage, and showers in the building. The average size of a floor is 1,920 m<sup>2</sup>.

#### Facilities and services:

- 24/7 access to the building
- main entrance with an elegant reception
- lowered ceilings with built-in lighting
- sprinkler fire extinguishing system
- double floors with floor boxes
- central ventilation system
- cooling beams
- 4 high-speed elevators
- "smart office" layout option
- outdoor fitness area and showers
- petanque and volleyball courts
- private terrace on each floor
- large common garden
- place for bike storage
- ppenable windows
- the possibility to place a logo on the building