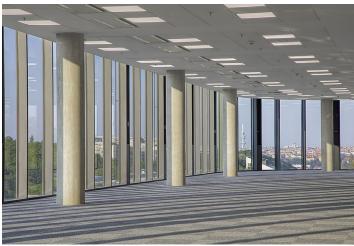

#### Office space for lease that meets the highest standards. New office building from the prestigious architectural office of Chapman Taylor located in the Radlické Valley.

The building was originally a furnace that was the main source of energy for the Waltrovka factory. Phase I of the project won the Building of the Year 2017 title and is currently fully occupied. Phase II, continuing successfully, will be completed in 2020. The project, which originated in the Prague studio of the award-winning Chapman Taylor architects, is beautifully set in the Radlické Valley and will offer future tenants modern office space of the highest standard. Each spacious floor will have unique views of Prague and it is designed to accommodate clients' needs. Each floor will have a terrace and tenants will have access to a large garden, where they can hold various events, exercise, or relax. There will also be a bistro, a canteen, a coffee corner, bike storage, and showers in the building. The average size of a floor is 1,920 m<sup>2</sup>.

#### Facilities and services:

- 24/7 access to the building
- main entrance with an elegant reception
- lowered ceilings with built-in lighting
- sprinkler fire extinguishing system
- double floors with floor boxes
- central ventilation system
- cooling beams
- 4 high-speed elevators
- "smart office" layout option
- outdoor fitness area and showers
- petanque and volleyball courts
- private terrace on each floor
- large common garden
- place for bike storage
- ppenable windows
- the possibility to place a logo on the building