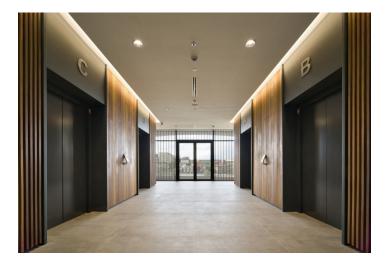

#### Facilities and services:

- 24/7 access to the building
- main entrance with an elegant reception
- lowered ceilings with built-in lighting
- sprinkler fire extinguishing system
- double floors with floor boxes
- central ventilation system
- cooling beams
- 4 high-speed elevators
- "smart office" layout option
- outdoor fitness area and showers
- petanque and volleyball courts
- private terrace on each floor
- large common garden
- place for bike storage
- ppenable windows
- the possibility to place a logo on the building