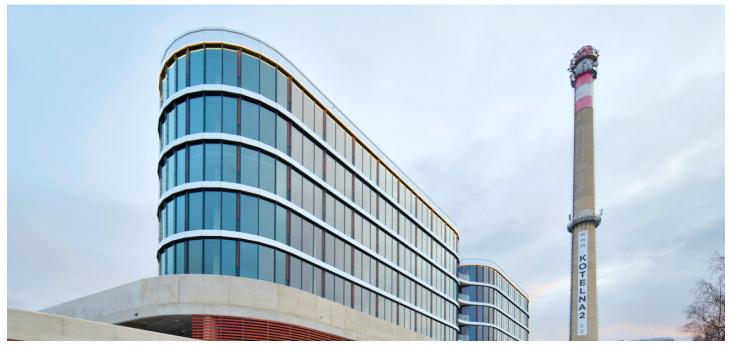

#### Office space for lease that meets the highest standards. New office building from the prestigious architectural office of Chapman Taylor located in the Radlické Valley.

The building was originally a furnace that was the main source of energy for the Waltrovka factory. Phase I of the project won the Building of the Year 2017 title and is currently fully occupied. Phase II, continuing successfully, will be completed in 2020. The project, which originated in the Prague studio of the award-winning Chapman Taylor architects, is beautifully set in the Radlické Valley and will offer future tenants modern office space of the highest standard. Each spacious floor will have unique views of Prague and it is designed to accommodate clients' needs. Each floor will have a terrace and tenants will have access to a large garden, where they can hold various events, exercise, or relax. There will also be a bistro, a canteen, a coffee corner, bike storage, and showers in the building. The average size of a floor is 1,920 m<sup>2</sup>.

#### Facilities and services:

- 24/7 access to the building
- main entrance with an elegant reception
- lowered ceilings with built-in lighting
- sprinkler fire extinguishing system
- double floors with floor boxes
- central ventilation system
- cooling beams
- 4 high-speed elevators
- "smart office" layout option
- outdoor fitness area and showers
- petanque and volleyball courts
- private terrace on each floor
- large common garden
- place for bike storage
- ppenable windows
- the possibility to place a logo on the building