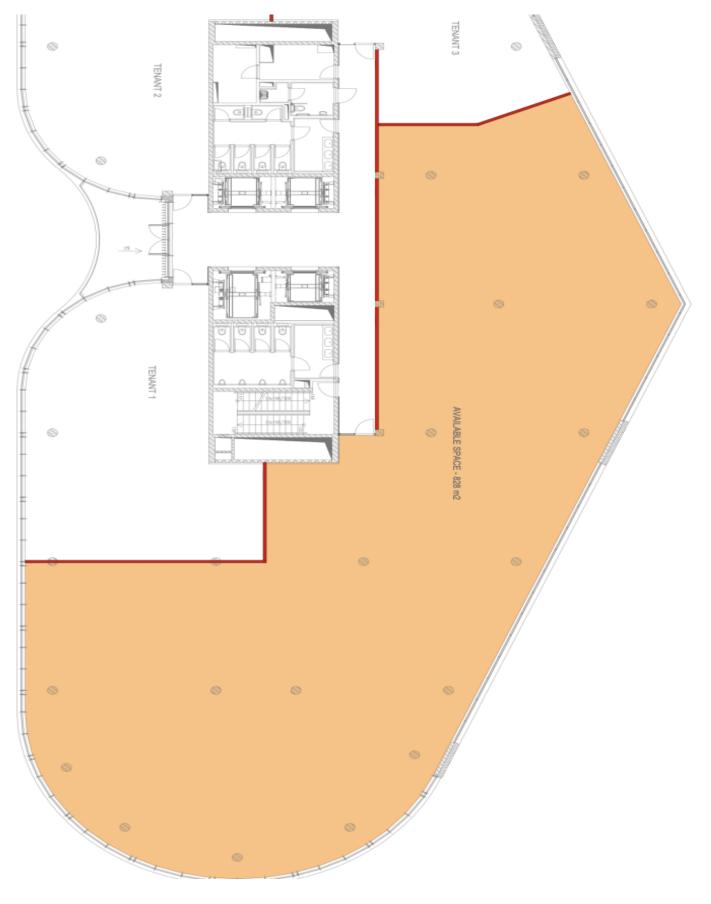

## Office space

Prague 5, Jinonice, Radlická

| Service price    | 110 CZK monthly per m² |
|------------------|------------------------|
| Available area   | 828 m²                 |
| Cellar           | -                      |
| Parking          | EUR 115 / pp / month   |
| PENB             | С                      |
| Reference number | 30915                  |

#### Office space for lease that meets the highest standards. New office building from the prestigious architectural office of Chapman Taylor located in the Radlické Valley.

The building was originally a furnace that was the main source of energy for the Waltrovka factory. Phase I of the project won the Building of the Year 2017 title and is currently fully occupied. Phase II, continuing successfully, will be completed in 2020. The project, which originated in the Prague studio of the award-winning Chapman Taylor architects, is beautifully set in the Radlické Valley and will offer future tenants modern office space of the highest standard. Each spacious floor will have unique views of Prague and it is designed to accommodate clients' needs. Each floor will have a terrace and tenants will have access to a large garden, where they can hold various events, exercise, or relax. There will also be a bistro, a canteen, a coffee corner, bike storage, and showers in the building. The average size of a floor is 1,920 m<sup>2</sup>.