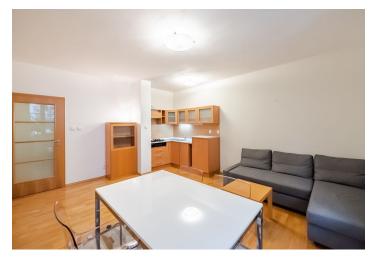

\* Area of the unit according to the Civil Code. The area consists of the sum total area of the entire unit bounded by perimeter walls.

This furnished 1-bedroom flat is situated on the first floor of a modern building with a lift and a shared garden in the courtyard. Located in a quiet Prague 6 neighborhood just minutes from a tram stop, a short walk to the Prague Castle, and within easy reach of Ladronka Park, the airport and numerous international schools. Full amenities within walking distance.

The interior features one bedroom, a living room with dining area and an open kitchen, bathroom (bathtub, sink, bidet, toilet), and an entrance hall with built-in storage. The flat is facing the quiet street.

Basic furniture and equipment, **wooden floors**, tiles, security entry door, independent gas boiler, washing machine, **7 m² cellar**. Deposit for service charges and water CZK 1500 per month. Gas and electricity will be transferred to the tenant. Available from October 2021.