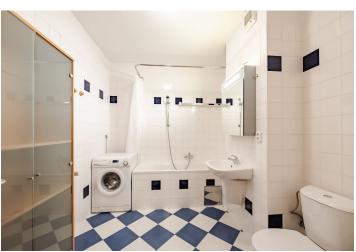

The interior features one bedroom, a living room with dining area and an open kitchen, bathroom (bathtub, sink, bidet, toilet), and an entrance hall with built-in storage. The flat is facing the quiet street.

Basic furniture and equipment, **wooden floors**, tiles, security entry door, independent gas boiler, washing machine, **7 m² cellar**. Deposit for service charges and water CZK 1500 per month. Gas and electricity will be transferred to the tenant. Available from October 2021.