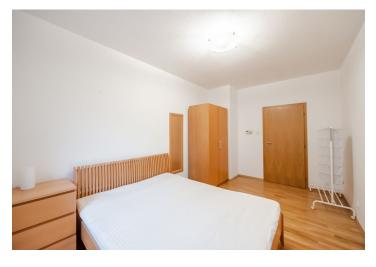

The interior features one bedroom, a living room with dining area and an open kitchen, bathroom (bathtub, sink, bidet, toilet), and an entrance hall with built-in storage. The flat is facing the quiet street.

Basic furniture and equipment, **wooden floors**, tiles, security entry door, independent gas boiler, washing machine, **7 m² cellar**. Deposit for service charges and water CZK 1500 per month. Gas and electricity will be transferred to the tenant. Available from October 2021.