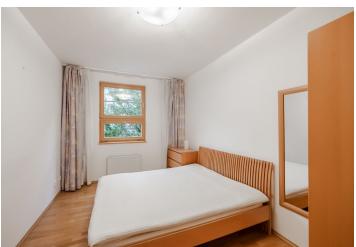

The interior features one bedroom, a living room with dining area and an open kitchen, bathroom (bathtub, sink, bidet, toilet), and an entrance hall with built-in storage. The flat is facing the quiet street.

Basic furniture and equipment, **wooden floors**, tiles, security entry door, independent gas boiler, washing machine, **7 m² cellar**. Deposit for service charges and water CZK 1500 per month. Gas and electricity will be transferred to the tenant. Available from October 2021.