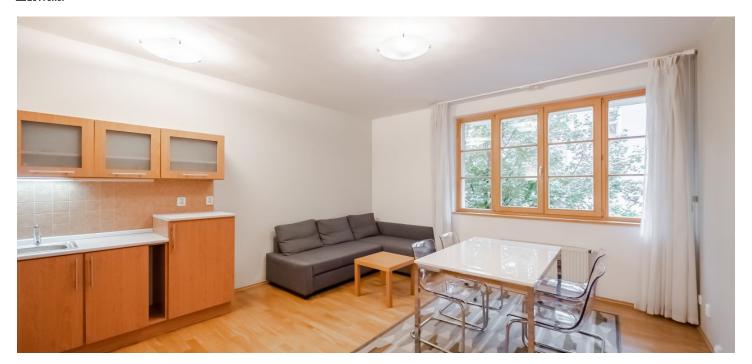

\* Area of the unit according to the Civil Code. The area consists of the sum total area of the entire unit bounded by perimeter walls.

This furnished 1-bedroom flat is situated on the first floor of a modern building with a lift and a shared garden in the courtyard. Located in a quiet Prague 6 neighborhood just minutes from a tram stop, a short walk to the Prague Castle, and within easy reach of Ladronka Park, the airport and numerous international schools. Full amenities within walking distance.

The interior features one bedroom, a living room with dining area and an open kitchen, bathroom (bathtub, sink, bidet, toilet), and an entrance hall with built-in storage. The flat is facing the quiet street.

Basic furniture and equipment, **wooden floors**, tiles, security entry door, independent gas boiler, washing machine, **7 m² cellar**. Deposit for service charges and water CZK 1500 per month. Gas and electricity will be transferred to the tenant. Available from October 2021.