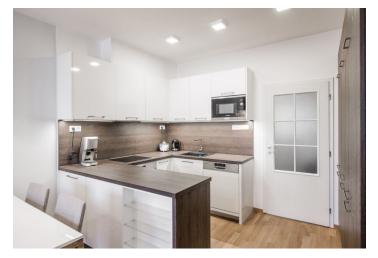

The flat includes a living room with a fully fitted open kitchen and dining area, and one bedroom with built-in wardrobes and **balcony** overlooking the surrounding greenery. There is a bathroom with bathtub, a separate toilet, and an entrance hall with built-in wardrobes.

Wooden floors, tiles, security entry door, built-in storage, central heating, washing machine, dishwasher, induction cooktop, microwave oven,  $7 \, m^2$  cellar. Service charges, water and heating CZK 2800 per month. Electricity will be transferred to the tenant. Available from the end of October 2021(or earlier).