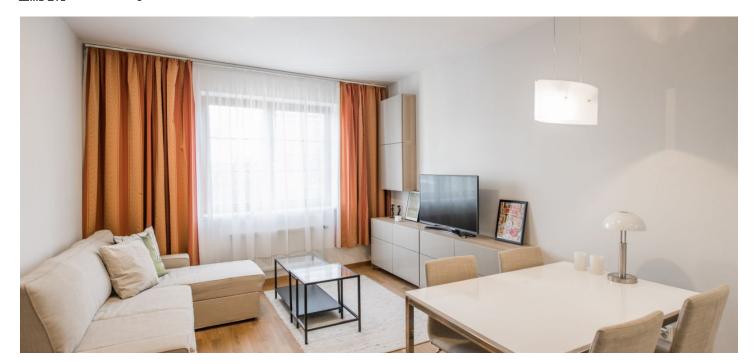

The flat includes a living room with a fully fitted open kitchen and dining area, and one bedroom with built-in wardrobes and **balcony** overlooking the surrounding greenery. There is a bathroom with bathtub, a separate toilet, and an entrance hall with built-in wardrobes.