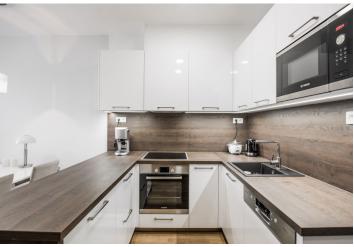

The flat includes a living room with a fully fitted open kitchen and dining area, and one bedroom with built-in wardrobes and **balcony** overlooking the surrounding greenery. There is a bathroom with bathtub, a separate toilet, and an entrance hall with built-in wardrobes.

Wooden floors, tiles, security entry door, built-in storage, central heating, washing machine, dishwasher, induction cooktop, microwave oven,  $7 \, m^2$  cellar. Service charges, water and heating CZK 2800 per month. Electricity will be transferred to the tenant. Available from the end of October 2021(or earlier).