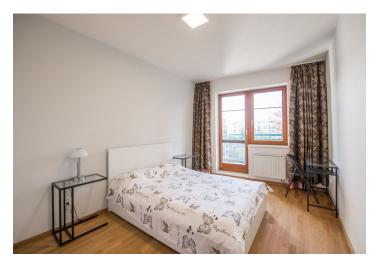

The flat includes a living room with a fully fitted open kitchen and dining area, and one bedroom with built-in wardrobes and **balcony** overlooking the surrounding greenery. There is a bathroom with bathtub, a separate toilet, and an entrance hall with built-in wardrobes.