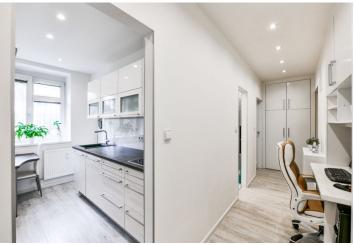

The layout of the east-facing apartment on the elevated ground floor consists of a living room, a separate kitchen with a pantry, a bedroom, an entrance hall, and a bathroom with a window (shower, sink, preparation for a washing machine, partially separated toilet).

The equipment includes **wood effect vinyl flooring**, plastic windows with interior blinds and outdoor lattices, ceiling spotlights, matt glass sliding door to the bathroom, a **fully equipped kitchen with Electrolux appliances**, a built-in wardrobe, an office corner in the foyer, and a security entrance door. Central heating. The unit comes with a **cellar** that is also accessible by elevator.