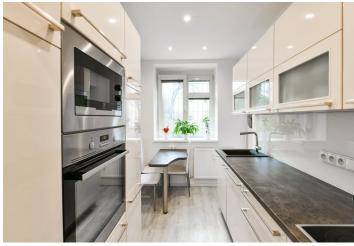

The layout of the east-facing apartment on the elevated ground floor consists of a living room, a separate kitchen with a pantry, a bedroom, an entrance hall, and a bathroom with a window (shower, sink, preparation for a washing machine, partially separated toilet).

The equipment includes **wood effect vinyl flooring**, plastic windows with interior blinds and outdoor lattices, ceiling spotlights, matt glass sliding door to the bathroom, a **fully equipped kitchen with Electrolux appliances**, a built-in wardrobe, an office corner in the foyer, and a security entrance door. Central heating. The unit comes with a **cellar** that is also accessible by elevator.