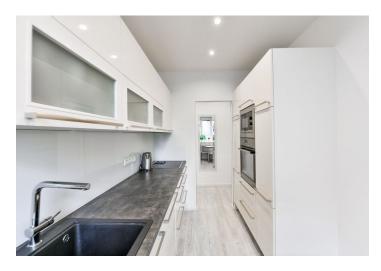

The layout of the east-facing apartment on the elevated ground floor consists of a living room, a separate kitchen with a pantry, a bedroom, an entrance hall, and a bathroom with a window (shower, sink, preparation for a washing machine, partially separated toilet).

The equipment includes **wood effect vinyl flooring**, plastic windows with interior blinds and outdoor lattices, ceiling spotlights, matt glass sliding door to the bathroom, a **fully equipped kitchen with Electrolux appliances**, a built-in wardrobe, an office corner in the foyer, and a security entrance door. Central heating. The unit comes with a **cellar** that is also accessible by elevator.