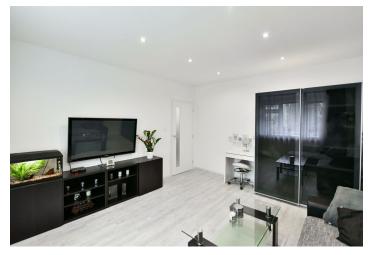

The layout of the east-facing apartment on the elevated ground floor consists of a living room, a separate kitchen with a pantry, a bedroom, an entrance hall, and a bathroom with a window (shower, sink, preparation for a washing machine, partially separated toilet).

The equipment includes **wood effect vinyl flooring**, plastic windows with interior blinds and outdoor lattices, ceiling spotlights, matt glass sliding door to the bathroom, a **fully equipped kitchen with Electrolux appliances**, a built-in wardrobe, an office corner in the foyer, and a security entrance door. Central heating. The unit comes with a **cellar** that is also accessible by elevator.