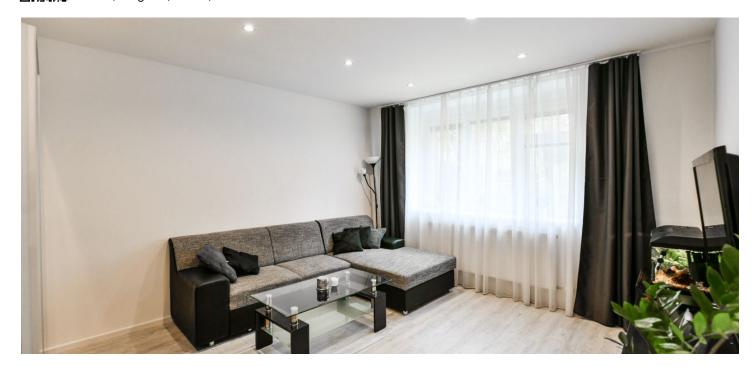

The layout of the east-facing apartment on the elevated ground floor consists of a living room, a separate kitchen with a pantry, a bedroom, an entrance hall, and a bathroom with a window (shower, sink, preparation for a washing machine, partially separated toilet).

The equipment includes **wood effect vinyl flooring**, plastic windows with interior blinds and outdoor lattices, ceiling spotlights, matt glass sliding door to the bathroom, a **fully equipped kitchen with Electrolux appliances**, a built-in wardrobe, an office corner in the foyer, and a security entrance door. Central heating. The unit comes with a **cellar** that is also accessible by elevator.